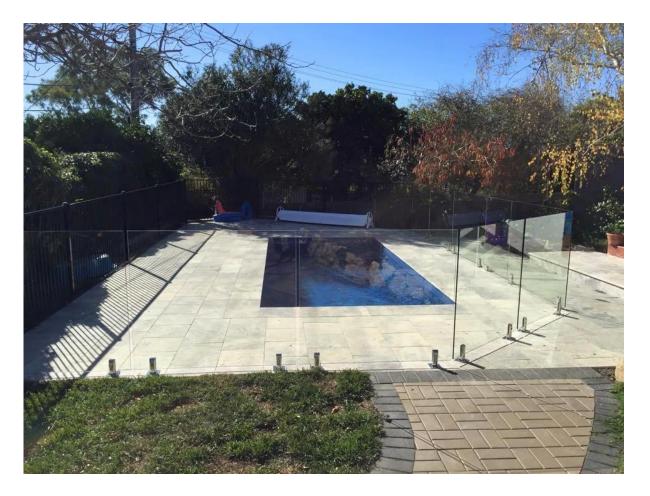

Project for outdoor pool fencing;

Besides, we have round shape core drilled glass fence spigot, RCM-2, please click the below picture for comparison and get more information: