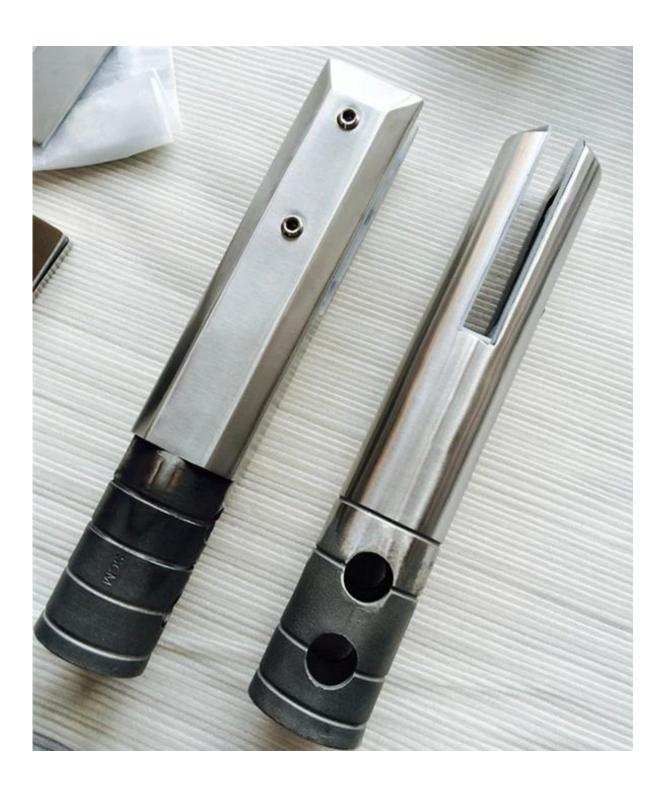

Project for outdoor pool fencing;

Besides, we have round shape core drilled glass fence spigot, RCM-2, please click the below picture for comparison and get more information: