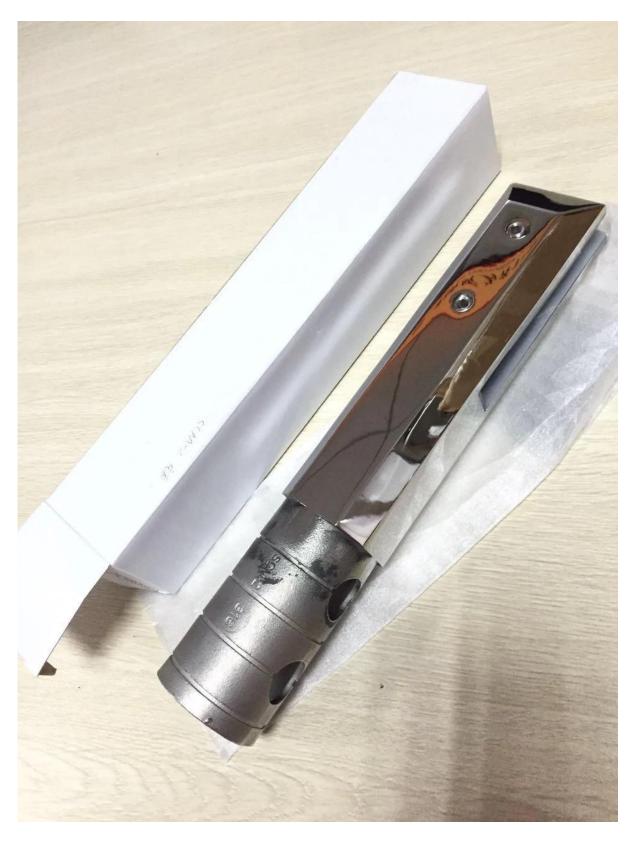

## **Square shape SCM-2**

Size: 50x50; Height: 285mm;

Gap between glass and floor is 85mm;

With cover ring 100x100mm;

Mirror polished SCM-2 glass fence spigot; Material: Marine grade Duplex 2205, or stainless steel 316