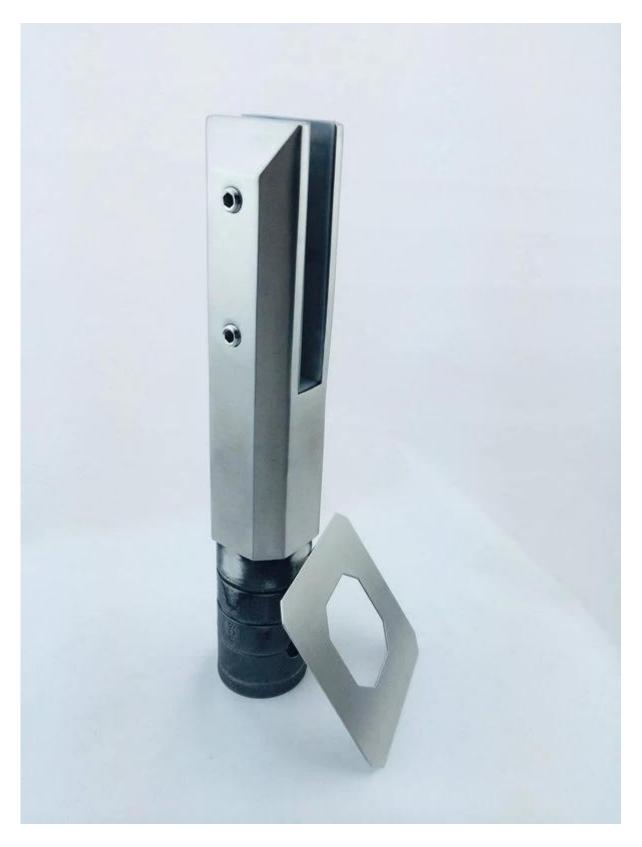

## **Square shape SCM-2**

Size: 50x50; Height: 285mm;

Gap between glass and floor is 85mm;

With cover ring 100x100mm;

Mirror polished SCM-2 glass fence spigot; Material: Marine grade Duplex 2205, or stainless steel 316

Core drilled type glass fence spigot;