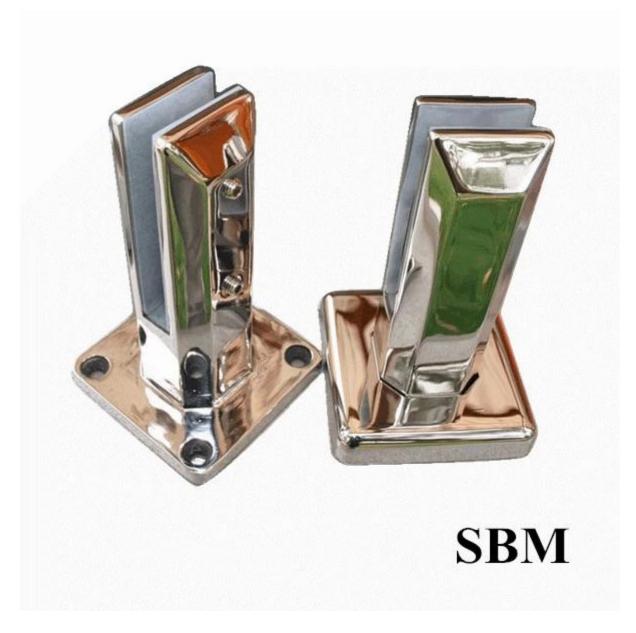

Round core drill spigot RCM , click the photo.

**RCM** 

Square base plate SBM , click

Round base plate spigot RBM , click

**RBM** 

Besides above spigots , shenzhen launch also offer pool fence gate latch , soft close hinge and glass fencing panels .