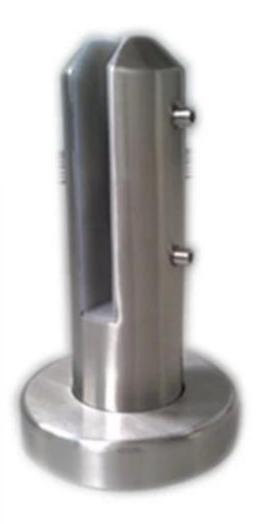

Square core drilled spigots go underground and support glass pool fencing panels.

It is made by precision casting as one whole piece ,we usually made it in stainless steel marine grade 316, 316L and duplex 2205, with shining polished surface or brushed finish.

You can see from drawing total length of SCM is 285mm, and if you need to make it longer also no problem.

Square core drill spigot SCM is usually for 10-13.52mm thickness glass panels .

Besides square core drill spigot , we also have other types of spigots for your selection :