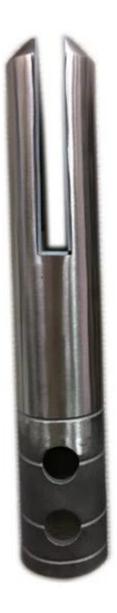

Square core drilled spigots go underground and support glass pool fencing panels.

It is made by precision casting as one whole piece ,we usually made it in stainless steel marine grade 316, 316L and duplex 2205, with shining polished surface or brushed finish.

You can see from drawing total length of SCM is 285mm, and if you need to make it longer also no problem.

Square core drill spigot SCM is usually for 10-13.52mm thickness glass panels .

Besides square core drill spigot , we also have other types of spigots for your selection :