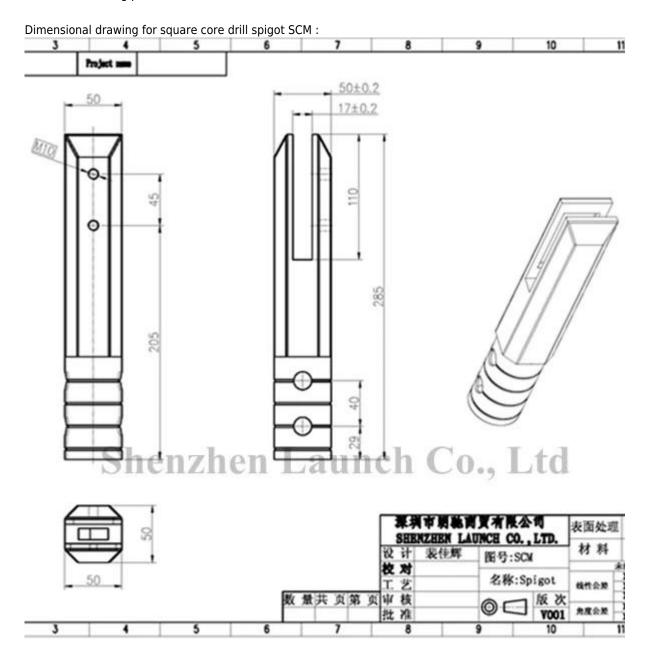

Square core drilled spigots go underground and support glass pool fencing panels.

It is made by precision casting as one whole piece ,we usually made it in stainless steel marine grade 316, 316L and duplex 2205, with shining polished surface or brushed finish.

You can see from drawing total length of SCM is 285mm, and if you need to make it longer also no problem.

Square core drill spigot SCM is usually for 10-13.52mm thickness glass panels .

Besides square core drill spigot , we also have other types of spigots for your selection :