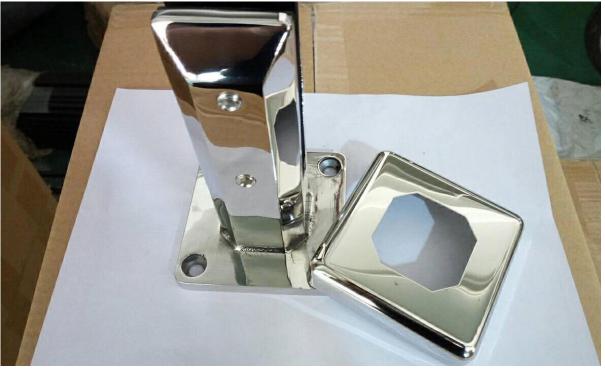

## 1. Glass Spigot Specifications:

1. Material: Stainless steel 2205.

2. Finish: Brushed or Mirror polished.

3. For glass thickness: 10-13.52mm.

4. Model No. RBM: Round base plate spigot.

<u>Glass Spigot in Mirror polished :</u>