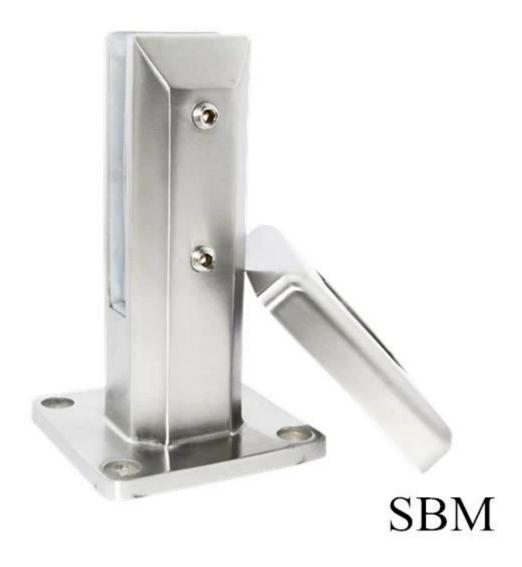

## 1. Glass Spigot Specifications:

1. Material: Stainless steel 2205.

2. Finish: Brushed or Mirror polished.

3. For glass thickness: 10-13.52mm.

4. Model No. RBM: Round base plate spigot.

<u>Glass Spigot in Mirror polished :</u>