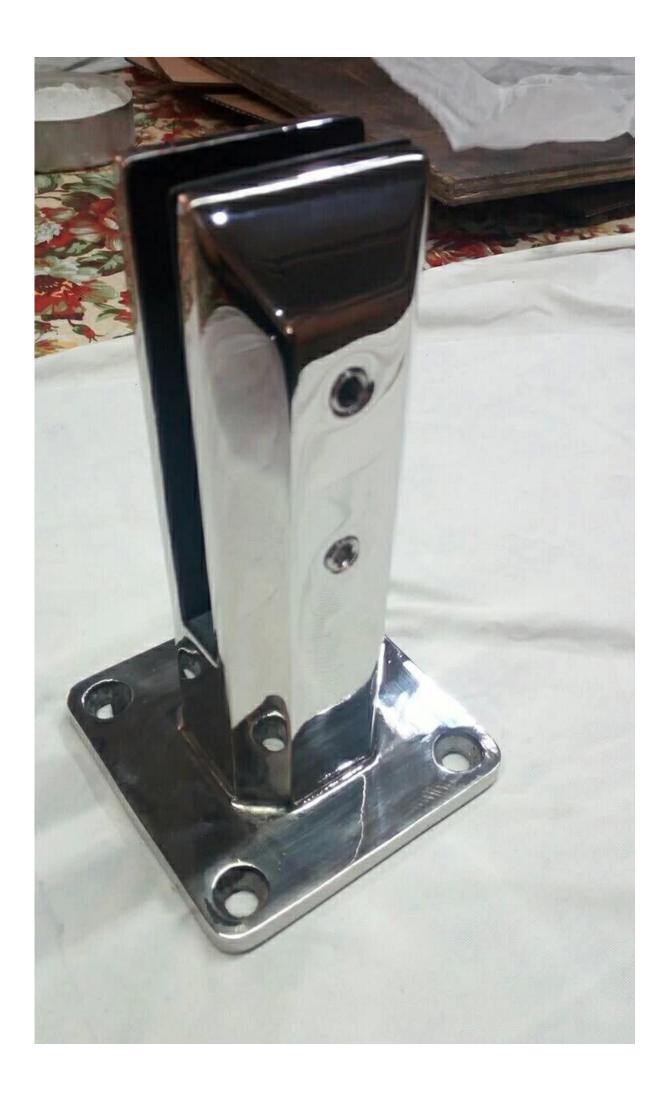

## 2. Project installed for your reference,

3. Glass hinge & glass latch fittings, please refer to: