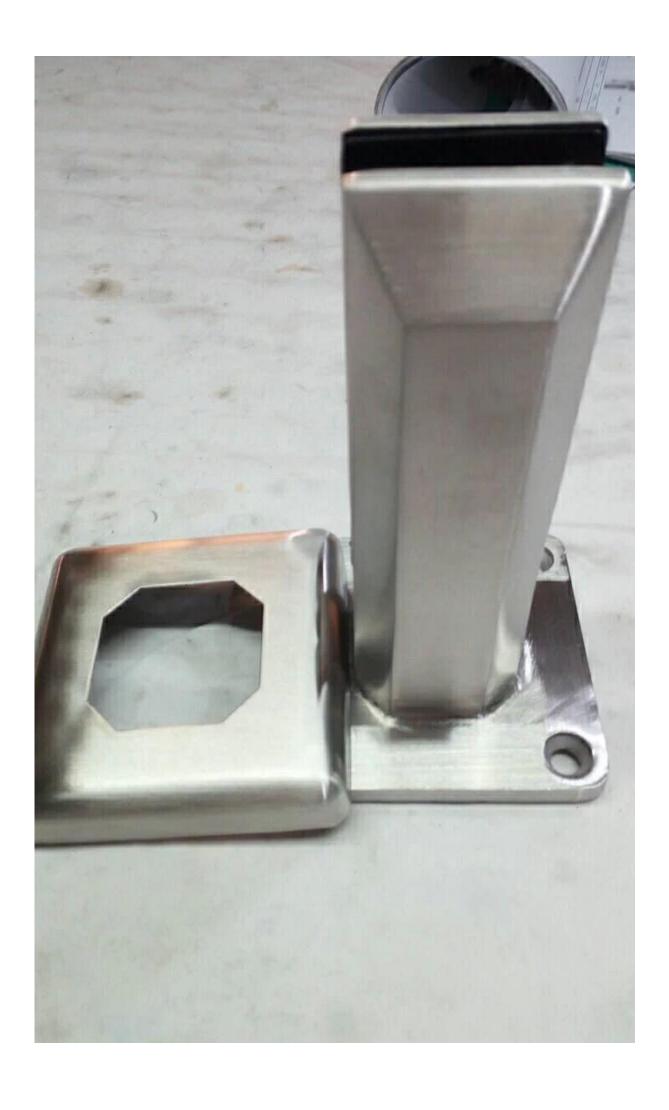

Stainless Steel 2205 Glass Spigot, Glass Mini Post, Frameless Glass Balustrade Manufactuer in China

## 1. Glass Spigot Specifications:

1. Material: Stainless steel 2205.

2. Finish: Brushed or Mirror polished.

3. For glass thickness: 10-13.52mm.

4. Model No. RBM: Round base plate spigot.





<u>Glass Spigot in Mirror polished :</u>







<u>Glass Spigot in Brushed / Satin finished :</u>



## 2. Project installed for your reference,





3. Glass hinge & glass latch fittings, please refer to:

## javascript:void(0);/\*1480475864056\*/





## Thanks for your visit, Any interested, please contact with me freely:

Email: sales05@launch-china.cn