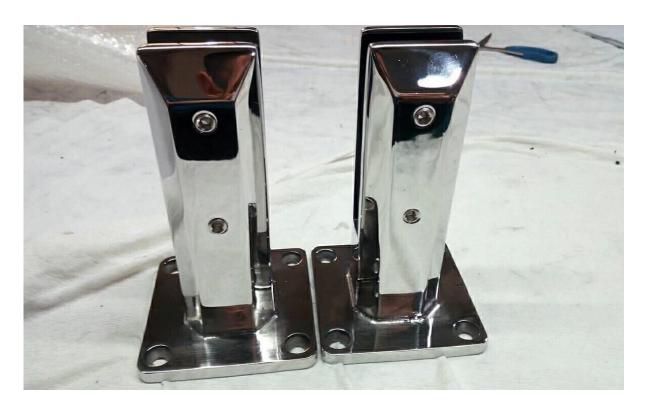

## 2. Project installed for your reference,

3. Glass hinge & glass latch fittings, please refer to: