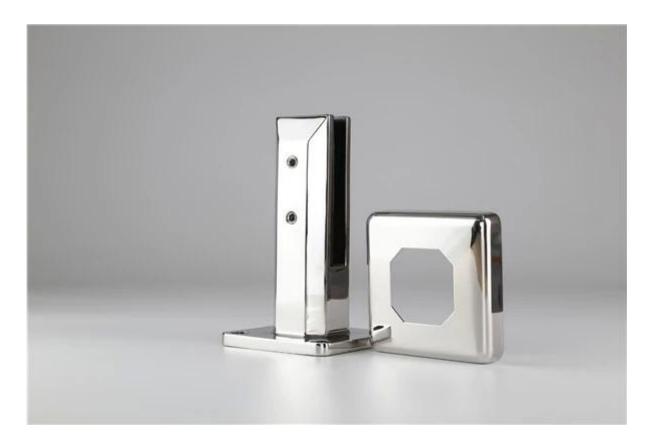

Stainless Steel 2205 Glass Spigot, Glass Mini Post, Frameless Glass Balustrade Manufactuer in China

## 1. Glass Spigot Specifications:

1. Material: Stainless steel 2205.

2. Finish: Brushed or Mirror polished.

3. For glass thickness: 10-13.52mm.

4. Model No. RBM: Round base plate spigot.





<u>Glass Spigot in Mirror polished :</u>







<u>Glass Spigot in Brushed / Satin finished :</u>



## 2. Project installed for your reference,





3. Glass hinge & glass latch fittings, please refer to:

## javascript:void(0);/\*1480475864056\*/





## Thanks for your visit, Any interested, please contact with me freely:

Email: sales05@launch-china.cn