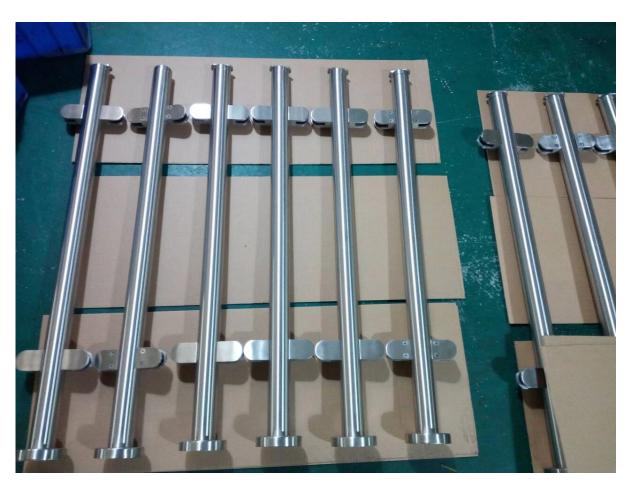

## 2. Different models stainless steel post,

--1 way post or end post

--2 way post 90 ° or corner post

--2 way post 180 ° or middle post

--2 way post 135 °

2 way post 180 ° or middle post ,

2 way post 90 ° or corner post ,

3 way post 270 ° post ,

Thanks for your visiting. Any interested, please contact with me freely:

Email: sales02@launch-china.cn . Skype: launch-02 .