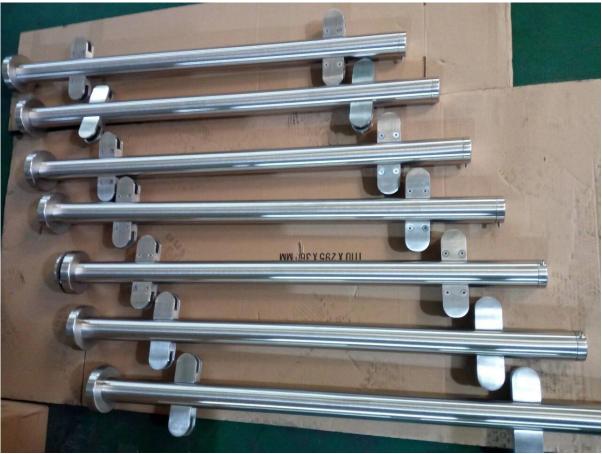

## 2. Different models stainless steel post,

--1 way post or end post

--2 way post 90 ° or corner post

--2 way post 180 ° or middle post

--2 way post 135 °

2 way post 180 ° or middle post ,

2 way post 90 ° or corner post ,

3 way post 270 ° post ,

Thanks for your visiting. Any interested, please contact with me freely:

Email: sales02@launch-china.cn . Skype: launch-02 .