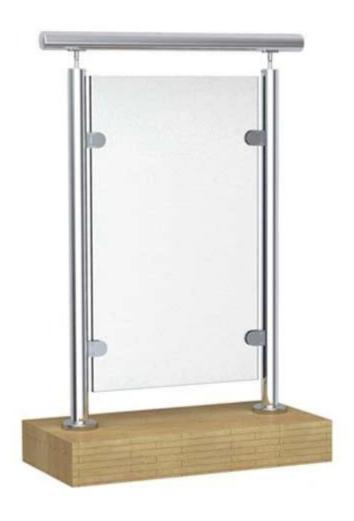

## exterior glass railing balustrade stainless steel post

Recently, we finished another diameter  $50.8 \times 1.5$ mm wall thickness post & handrail + 11.14mm Laminated tempered glass railing project, which for Norway customer.

## 1. Stainless steel post & handrail specifications:

Material: Stainless Steel 316

Finish: Brushed

Round post \* Handrail: Diameter 50.8mm x 1.5mm wall thickness

11.14mm Laminated tempered glass