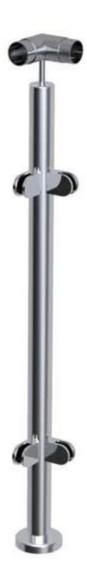

## 2. Different models stainless steel post,

--1 way post or end post

--2 way post 90 ° or corner post

--2 way post 180 ° or middle post

--2 way post 135 °

2 way post 180 ° or middle post ,

2 way post 90 ° or corner post ,