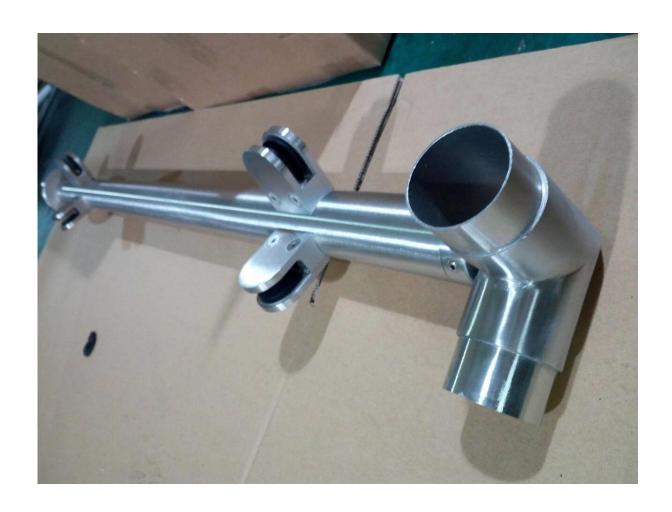

## 2. Different models stainless steel post,

--1 way post or end post

--2 way post 90 ° or corner post

--2 way post 180 ° or middle post

--2 way post 135 °

2 way post 180 ° or middle post ,

2 way post 90 ° or corner post ,

3 way post 270 ° post ,

Thanks for your visiting. Any interested, please contact with me freely:

Email: sales02@launch-china.cn . Skype: launch-02 .