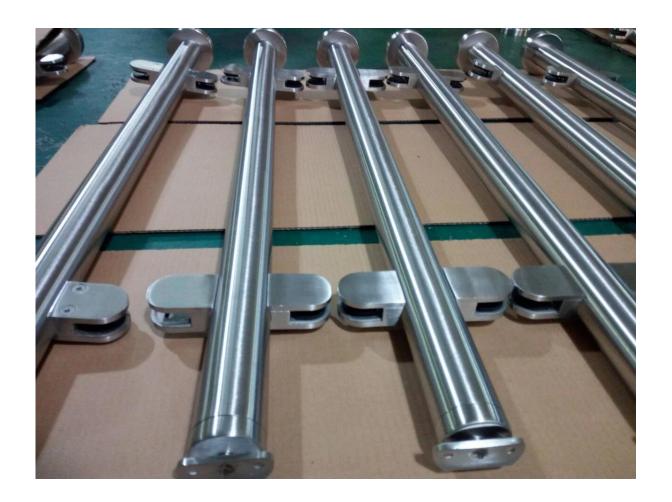

## exterior glass railing balustrade stainless steel post

Recently, we finished another diameter  $50.8 \times 1.5$ mm wall thickness post & handrail + 11.14mm Laminated tempered glass railing project, which for Norway customer.

## 1. Stainless steel post & handrail specifications:

Material: Stainless Steel 316

Finish: Brushed

Round post \* Handrail: Diameter 50.8mm x 1.5mm wall thickness

11.14mm Laminated tempered glass