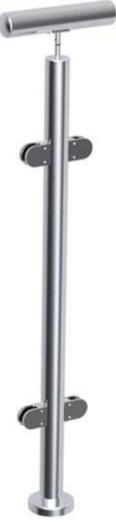

## 2. Different models stainless steel post,

--1 way post or end post

--2 way post 90 ° or corner post

--2 way post 180 ° or middle post

--2 way post 135 °

2 way post 180 ° or middle post ,

2 way post 90 ° or corner post ,