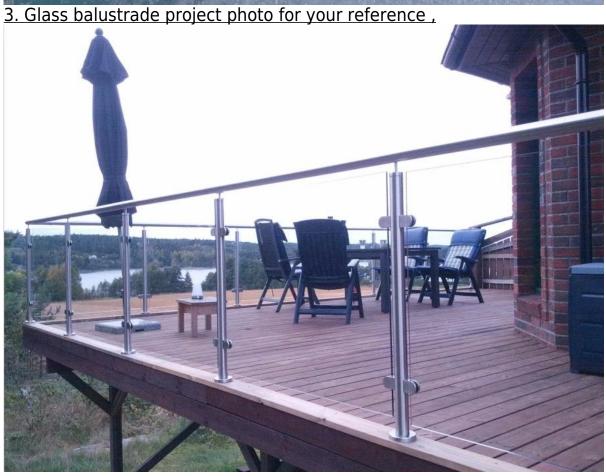

## exterior glass railing balustrade stainless steel post

Recently, we finished another diameter  $50.8 \times 1.5$ mm wall thickness post & handrail + 11.14mm Laminated tempered glass railing project, which for Norway customer.

## 1. Stainless steel post & handrail specifications:

Material: Stainless Steel 316

Finish: Brushed

Round post \* Handrail: Diameter 50.8mm x 1.5mm wall thickness

11.14mm Laminated tempered glass