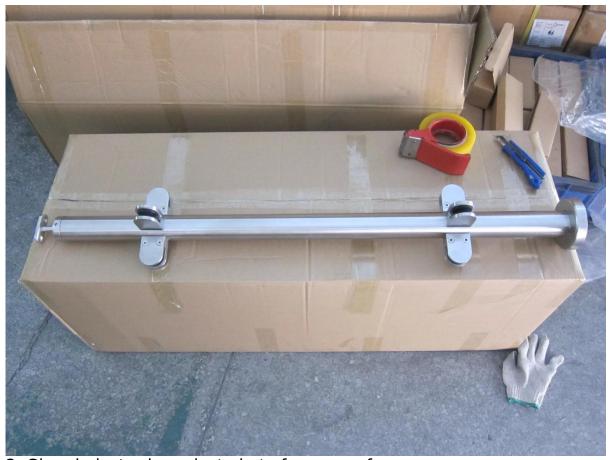

## 1. Stainless steel post & handrail specifications:

Material: Stainless Steel 316

Finish: Brushed

Round post \* Handrail: Diameter 50.8mm x 1.5mm wall thickness

11.14mm Laminated tempered glass

## 2. Different models stainless steel post,

--1 way post or end post

--2 way post 90 ° or corner post

--2 way post 180 ° or middle post

--2 way post 135 °

2 way post 180 ° or middle post ,

2 way post 90 ° or corner post ,