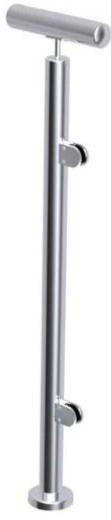

## 1. Stainless steel post & handrail specifications:

Material: Stainless Steel 316

Finish: Brushed

Round post \* Handrail: Diameter 50.8mm x 1.5mm wall thickness

11.14mm Laminated tempered glass

## 2. Different models stainless steel post,

--1 way post or end post

--2 way post 90 ° or corner post

--2 way post 180 ° or middle post

--2 way post 135 °

2 way post 180 ° or middle post ,

2 way post 90 ° or corner post ,