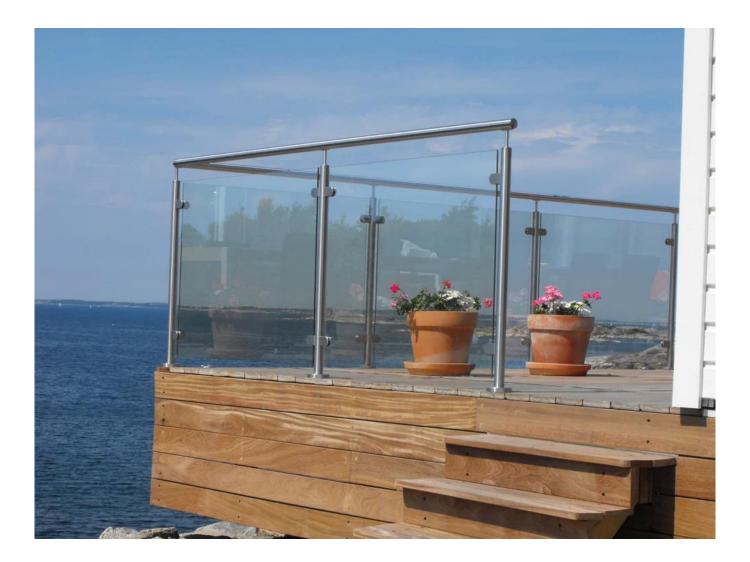

We provide the high quality factory price balustrade post for glass railing

material: stainless steel 304/316 finish: satin or mirror polished post size: dia 43mm or 50.8mm standard height: 1100mm, or as per your requirement

## balustrade post for stairs frame glass railing

balustrade post for balcony frame glass railing

If you have any interest in our products, please go to our <u>homepage</u>, and we will help you to find the products you need. or contact us for recommendation. Email address: sales03@launch-china.cn