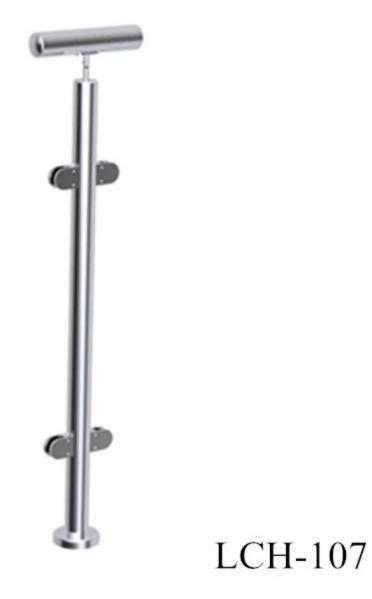

We provide the high quality factory price balustrade post for glass railing

material: stainless steel 304/316 finish: satin or mirror polished post size: dia 43mm or 50.8mm standard height: 1100mm, or as per your requirement

## LCH-106(one way post)



## LCH-107(two way 180 degree post)



LCH-108(2 way 90 degree post)



## balustrade post for stairs frame glass railing



balustrade post for balcony frame glass railing



If you have any interest in our products, please go to our <u>homepage</u>, and we will help you to find the products you need. or contact us for recommendation. Email address: sales03@launch-china.cn