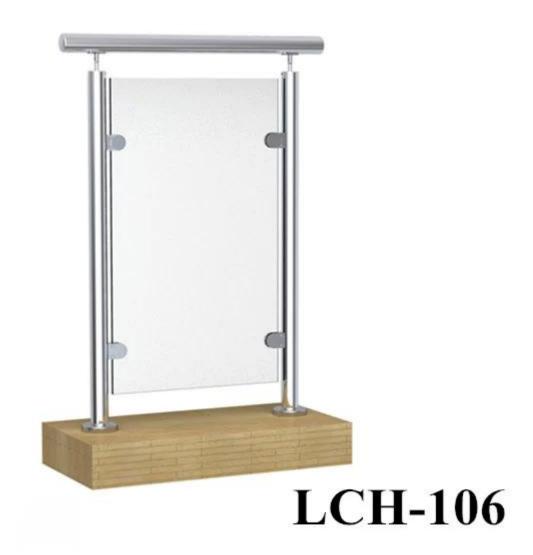

We provide the high quality factory price balustrade post for glass railing

material: stainless steel 304/316 finish: satin or mirror polished post size: dia 43mm or 50.8mm standard height: 1100mm, or as per your requirement

## LCH-106(one way post)