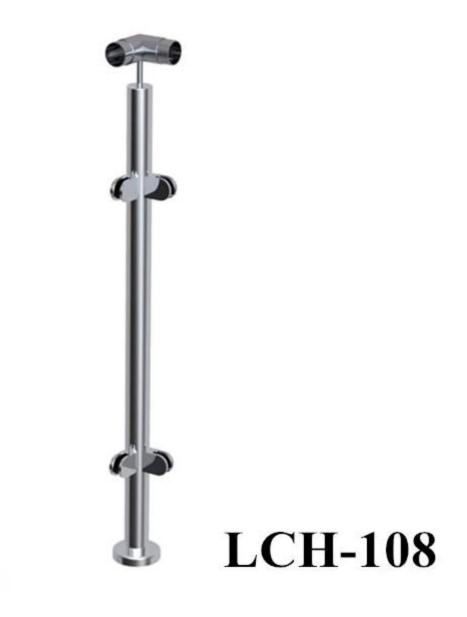

We provide the high quality factory price balustrade post for glass railing

material: stainless steel 304/316 finish: satin or mirror polished post size: dia 43mm or 50.8mm standard height: 1100mm, or as per your requirement

## LCH-106(one way post)



## LCH-107(two way 180 degree post)



LCH-108(2 way 90 degree post)



## balustrade post for stairs frame glass railing



balustrade post for balcony frame glass railing



If you have any interest in our products, please go to our <u>homepage</u>, and we will help you to find the products you need. or contact us for recommendation. Email address: sales03@launch-china.cn