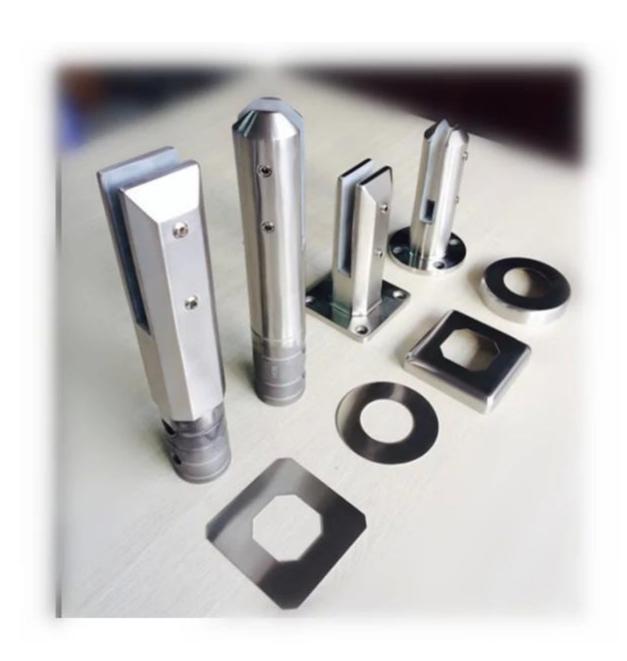

## factory price stainless steel glass spigot

material: stainless steel 316, 316L, duplex 2205

finish: mirror or satin polished

for glass thickness: 10mm-13.52mm

used: frameless glass railing for balcony, stairs, platform

model No.: SBM-2; SCM-2; RBM-2; RCM-2

| Model<br>No. | SBM-2                    | SCM-2                    | RBM-2                      | RCM-2                   |
|--------------|--------------------------|--------------------------|----------------------------|-------------------------|
| Name         | square base plate spigot | square core drill spigot | round base<br>plate spigot | round core drill spigot |
| Photo        |                          | 0)                       |                            |                         |