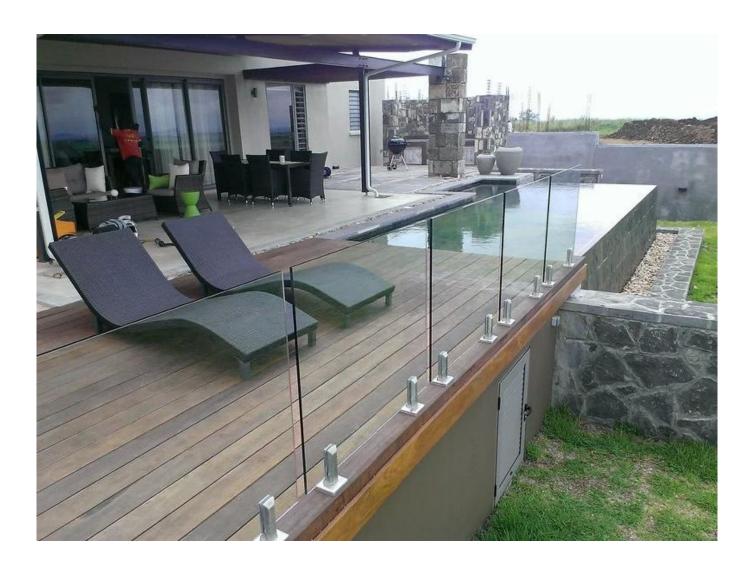

## factory price stainless steel glass spigot

material: stainless steel 316, 316L, duplex 2205

finish: mirror or satin polished

for glass thickness: 10mm-13.52mm

used: frameless glass railing for balcony, stairs, platform

## **SBM**

Mirror

Satin

Project show

If you have any interest in our products, please go to our <a href="https://example.com/homepage">homepage</a> or contact me for more details.

Email address: sales03@launch-china.cn