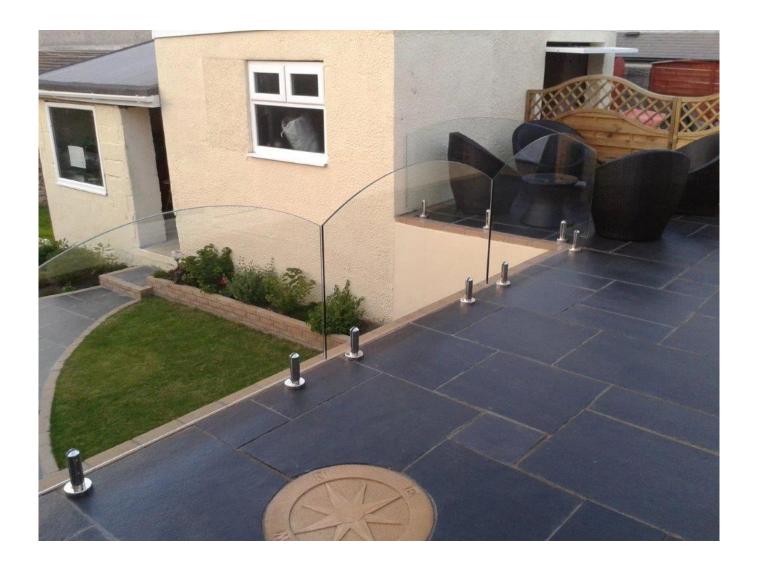

## factory price stainless steel glass spigot

material: stainless steel 316, 316L, duplex 2205

finish: mirror or satin polished

for glass thickness: 10mm-13.52mm

used: frameless glass railing for balcony, stairs, platform

## **SBM**

Mirror

Satin

Project show

If you have any interest in our products, please go to our <a href="https://example.com/homepage">homepage</a> or contact me for more details.

Email address: sales03@launch-china.cn