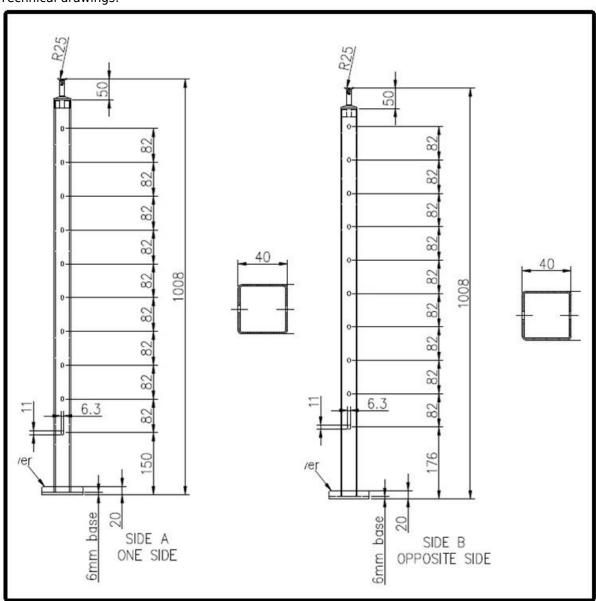

- 316 grade stainless steel
- brushed finish , easy to maintain
- square cable railing post 50x50mm
- height of post 900mm-1100mm or as per your request

#### WHY CHOOSE OUR STAINLESS STEEL CABLE RAILINGS:

Stainless Steel superior anti corrision ability, ensure it is premier material for building materials , especially for outdoor and seaside project, our SUS304 usually contains  $8\%\sim11\%$  of NI element, and SUS316 contains  $10\%\sim14\%$  of NI.

We will supply free design drawing of cable wire railing for your project, and offer one stop service, prepare all the material you will needed.

Cable railing is strong and classical for balcony, staircase, terrace, deck, porch, etc, easy install, and have a good view of outside

Types of cable railing post:



### Technical drawings:



Types of cable railing hardware:



## Projects show:

- fascia mount stainless steel cable railings for outdoor deck





Company infomation:

Shenzhen Launch Co., Ltd was established in 2004, located at Nanshan District, Shenzhen, and one hour by car from Hongkong International Airport. Our main product is high-grade building materials includes stainless steel balustrade post, staircase handrail, balcony guardrail, swimming pool fence and other high-grade building materials. All the products are designed strictly according to the high-end market requirements. We have our own factory in Tangxia Town, Dongguan, has a variety of precision equipment more than 50 sets: CNC lathe, milling machine, punching machine, pipe cutter, argon welder, drilling machine, polisher, etc. which can provide