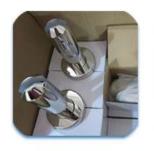

Fascia mount 316 stainless steel cable railings for outdoor decks -

We will supply free design drawing of cable wire railing for your project, and offer one stop service, prepare all the material you will needed.

Cable railing is strong and classical for balcony, staircase, terrace, deck, porch, etc, easy install, and have a good view of outside