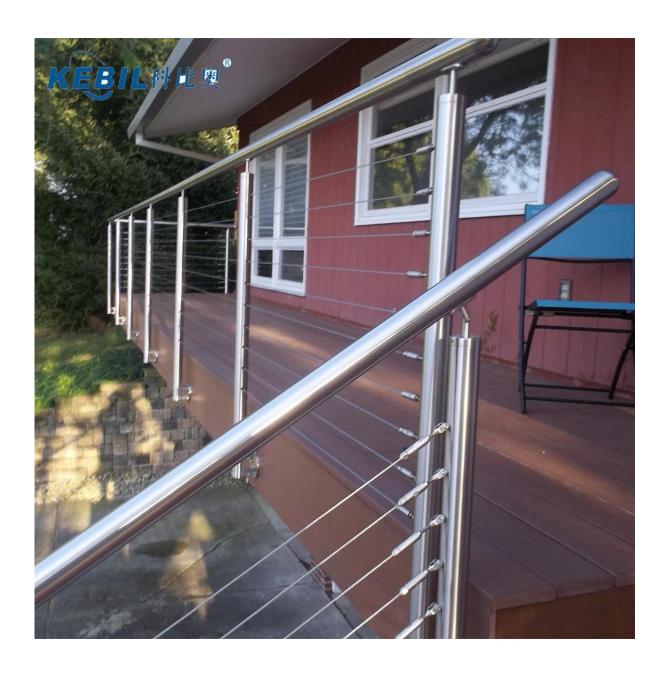

## Projects show:

- fascia mount stainless steel cable railings for outdoor deck

Company infomation:

Shenzhen Launch Co., Ltd was established in 2004, located at Nanshan District, Shenzhen, and one hour by car from Hongkong International Airport. Our main product is high-grade building materials includes stainless steel balustrade post, staircase handrail, balcony guardrail, swimming pool fence and other high-grade building materials. All the products are designed strictly according to the high-end market requirements. We have our own factory in Tangxia Town, Dongguan, has a variety of precision equipment more than 50 sets: CNC lathe, milling machine, punching machine, pipe cutter, argon welder, drilling machine, polisher, etc. which can provide customers with complete product processing services. With the German SPECTRO Spectrometer, we insist on testing every batch of materials to ensure that the material is highly qualified. We also have hardness gauge, secondary element and other test equipment to ensure the products meets customers' requirements.