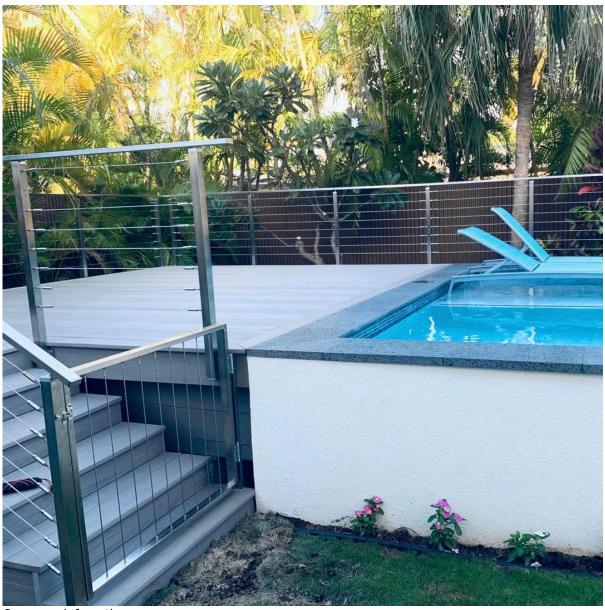

Fascia mount 316 stainless steel cable railings for outdoor decks -

## Projects show:

- fascia mount stainless steel cable railings for outdoor deck

Company infomation:

Shenzhen Launch Co., Ltd was established in 2004, located at Nanshan District, Shenzhen, and one hour by car from Hongkong International Airport. Our main product is high-grade building materials includes stainless steel balustrade post, staircase handrail, balcony guardrail, swimming pool fence and other high-grade building materials. All the products are designed strictly according to the high-end market requirements. We have our own factory in Tangxia Town, Dongguan, has a variety of precision equipment more than 50 sets: CNC lathe, milling machine, punching machine, pipe cutter, argon welder, drilling machine, polisher, etc. which can provide customers with complete product processing services. With the German SPECTRO Spectrometer, we insist on testing every batch of materials to ensure that the material is highly qualified. We also have hardness gauge, secondary element and other test equipment to ensure the products meets customers' requirements.