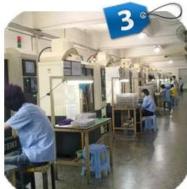

## Projects show:

- fascia mount stainless steel cable railings for outdoor deck

Company infomation:

Shenzhen Launch Co., Ltd was established in 2004, located at Nanshan District, Shenzhen, and one hour by car from Hongkong International Airport. Our main product is high-grade building materials includes stainless steel balustrade post, staircase handrail, balcony guardrail, swimming pool fence and other high-grade building materials. All the products are designed strictly according to the high-end market requirements. We have our own factory in Tangxia Town, Dongguan, has a variety of precision equipment more than 50 sets: CNC lathe, milling machine, punching machine, pipe cutter, argon welder, drilling machine, polisher, etc. which can provide customers with complete product processing services. With the German SPECTRO Spectrometer, we insist on testing every batch of materials to ensure that the material is highly qualified. We also have hardness gauge, secondary element and other test equipment to ensure the products meets customers' requirements.

## PRODUCTION PROCESS

CNC lathe

**CNC** Milling

Stamping

Drilling & Tapping

Polishing