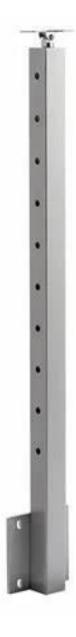

utdoor decks -

#### Specs.

- 316 grade stainless steel
- brushed finish , easy to maintain
- square cable railing post 50x50mm
- height of post 900mm-1100mm or as per your request

#### WHY CHOOSE OUR STAINLESS STEEL CABLE RAILINGS:

Stainless Steel superior anti corrision ability, ensure it is premier material for building materials , especially for outdoor and seaside project, our SUS304 usually contains  $8\%\sim11\%$  of NI element, and SUS316 contains  $10\%\sim14\%$  of NI.

We will supply free design drawing of cable wire railing for your project, and offer one stop service, prepare all the material you will needed.

Cable railing is strong and classical for balcony, staircase, terrace, deck, porch, etc, easy install, and have a good view of outside

Types of cable railing post:



### Technical drawings:



Types of cable railing hardware:



## Projects show:

- fascia mount stainless steel cable railings for outdoor deck





Company infomation:

Shenzhen Launch Co., Ltd was established in 2004, located at Nanshan District, Shenzhen, and one hour by car from Hongkong International Airport. Our main product is high-grade building materials includes stainless steel balustrade post, staircase handrail, balcony guardrail, swimming pool fence and other high-grade building materials. All the products are designed strictly according to the high-end market requirements. We have our own factory in Tangxia Town, Dongguan, has a variety of precision equipment more than 50 sets: CNC lathe, milling machine, punching machine, pipe cutter, argon welder, drilling machine, polis