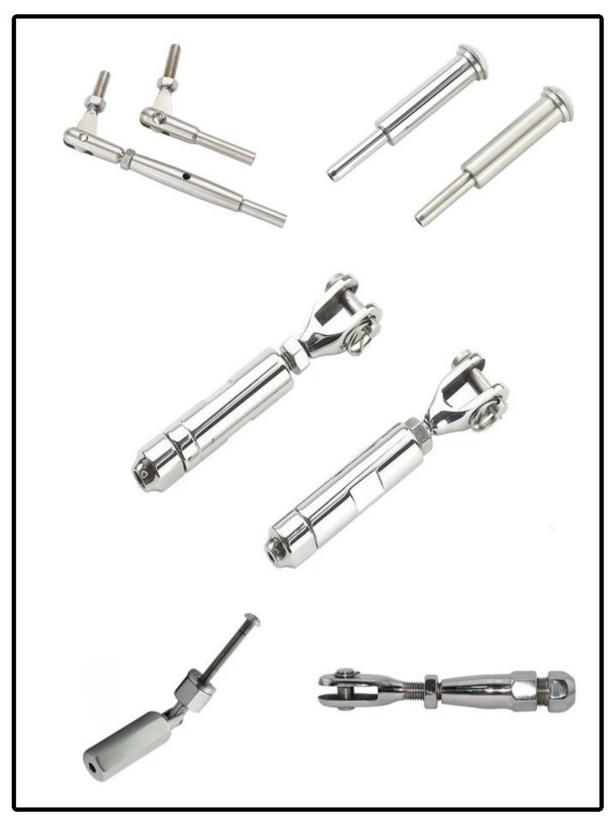

hed finish , easy to maintain
- square cable railing post 50x50mm
- height of post 900mm-1100mm or as per your request

#### WHY CHOOSE OUR STAINLESS STEEL CABLE RAILINGS:

Stainless Steel superior anti corrision ability, ensure it is premier material for building materials , especially for outdoor and seaside project, our SUS304 usually contains  $8\%\sim11\%$  of NI element, and SUS316 contains  $10\%\sim14\%$  of NI.

We will supply free design drawing of cable wire railing for your project, and offer one stop service, prepare all the material you will needed.

Cable railing is strong and classical for balcony, staircase, terrace, deck, porch, etc, easy install, and have a good view of outside

Types of cable railing post:



### Technical drawings:



Types of cable railing hardware:



## Projects show:

- fascia mount stainless steel cable railings for outdoor deck





Company infomation:

Shenzhen Launch Co., Ltd was established in 2004, located at Nanshan District, Shenzhen, and one hour by car from Hongkong International Airport. Our main product is high-grade building materials includes stainless steel balustrade post, staircase handrail, balcony guardrail, swimming pool fence and other high-grade building materials. All the products are designed strictly according to the high-end market requirements. We have our own factory in Tangxia Town, Dongguan, has a variety of precision equipment more than 50 sets: CNC lathe, milling machine, punching machine, pipe cutter, argon welder, drilling machine, polisher, etc. which can provide customers with complete product pro