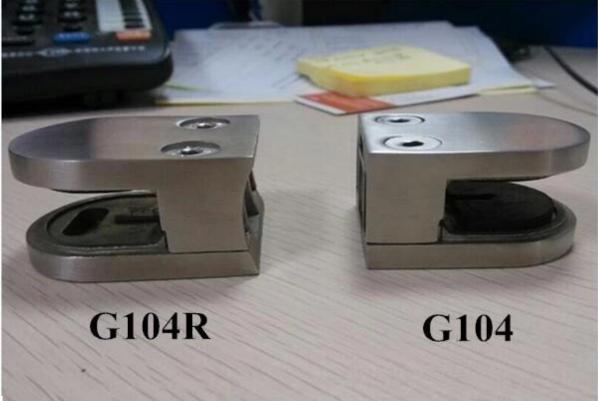

# Flat bottom D shape stainless steel glass clamp specification:

• Material: Stainless steel 304/316;

• For glass thickness: 8-10mm;

• Finish: Brushed or mirror polished.

• Model No.: G104

| Model No. | Α  | В  | С  | D  | E      |
|-----------|----|----|----|----|--------|
| G103      | 50 | 40 | 22 | 8  | 0      |
| G104      | 50 | 40 | 26 | 12 | 0      |
| G105      | 55 | 45 | 28 | 14 | 0      |
| G103R     | 52 | 40 | 22 | 8  | R-21.5 |
| G104R     | 52 | 40 | 26 | 12 | R-21.5 |
| G105R     | 58 | 45 | 28 | 14 | R-25.4 |