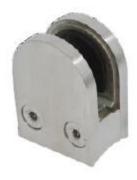

# flat bottom D shape stainless steel glass clamp

# Flat bottom D shape stainless steel glass clamp specification:

• Material: Stainless steel 304/316;

• For glass thickness: 8-10mm;

• Finish: Brushed or mirror polished.

• Model No.: G104