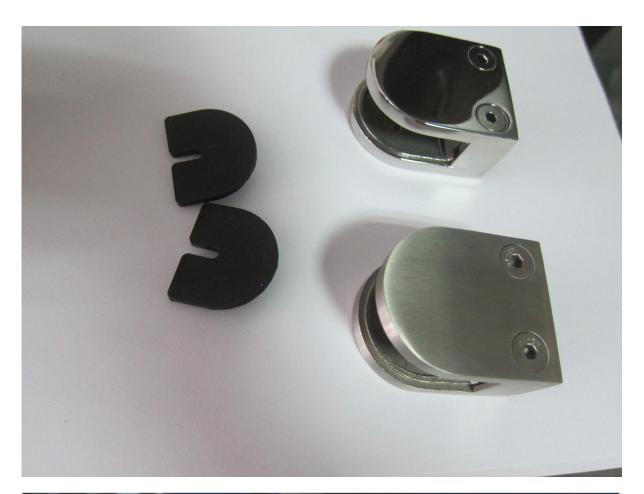

# flat bottom D shape stainless steel glass clamp

# Flat bottom D shape stainless steel glass clamp specification:

• Material: Stainless steel 304/316;

• For glass thickness: 8-10mm;

• Finish: Brushed or mirror polished.

• Model No.: G104