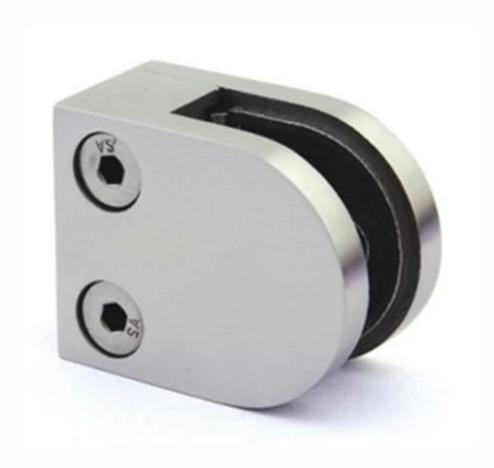

G104

stainless steel glass clamp installation :

<u>Thanks for your visit, Any interested or needs, please kindly contact with</u> <u>me freely :</u>