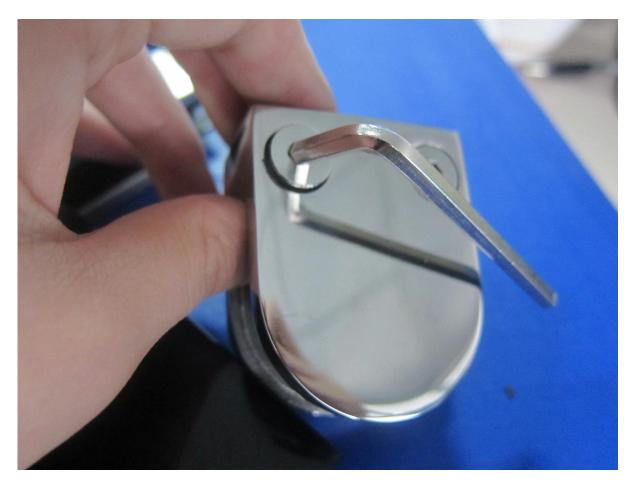

G104

stainless steel glass clamp installation :

<u>Thanks for your visit, Any interested or needs, please kindly contact with</u> <u>me freely :</u>