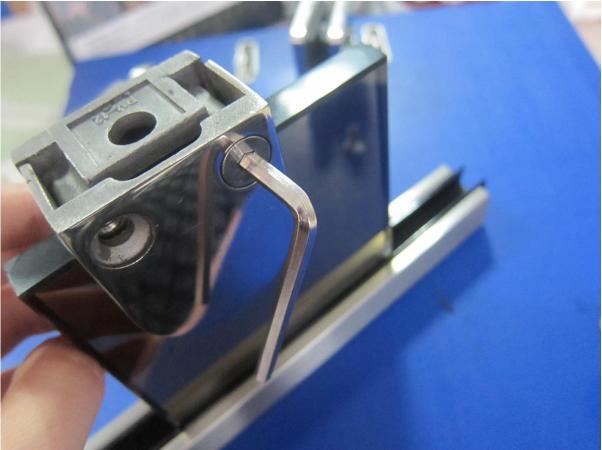

G104

stainless steel glass clamp installation :

<u>Thanks for your visit, Any interested or needs, please kindly contact with</u> <u>me freely :</u>