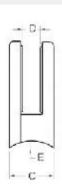

| Model No. | Α  | В  | С  | D  | E      |
|-----------|----|----|----|----|--------|
| G103      | 50 | 40 | 22 | 8  | 0      |
| G104      | 50 | 40 | 26 | 12 | 0      |
| G105      | 55 | 45 | 28 | 14 | 0      |
| G103R     | 52 | 40 | 22 | 8  | R-21.5 |
| G104R     | 52 | 40 | 26 | 12 | R-21.5 |
| G105R     | 58 | 45 | 28 | 14 | R-25.4 |