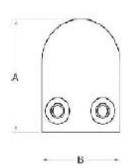

| Model No. | Α  | В  | С  | D  | E      |
|-----------|----|----|----|----|--------|
| G103      | 50 | 40 | 22 | 8  | 0      |
| G104      | 50 | 40 | 26 | 12 | 0      |
| G105      | 55 | 45 | 28 | 14 | 0      |
| G103R     | 52 | 40 | 22 | 8  | R-21.5 |
| G104R     | 52 | 40 | 26 | 12 | R-21.5 |
| G105R     | 58 | 45 | 28 | 14 | R-25.4 |