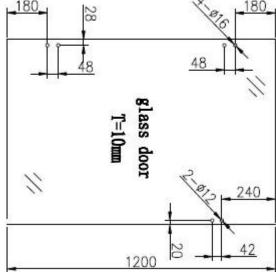

# Hole cut drawings for glass pool fence gate hardware spring glass  $\underline{\text{hinge}}$ 