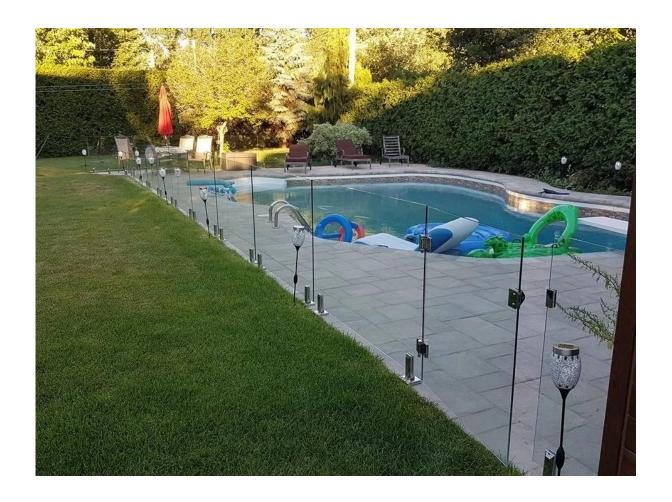

## flat end spring loaded glass gate hinge for pool fence

# Features for flat end spring loaded glass gate hinge for pool fence

- model # G-G2
- 316 stainless steel
- polished or brushed , surface with passivation treatment
- different models: glass to glass hinge, glass to wall hinge, glass to round post hinge

# photos for gflat end spring loaded glass gate hinge for pool fence Front view



Back view



# Hole cut drawings for glass pool fence gate hardware spring glass  $\underline{\text{hinge}}$ 





# Packing photos for glass pool fence gate hardware spring glass hinge





# project photos for glass pool fence gate hardware spring glass hinge