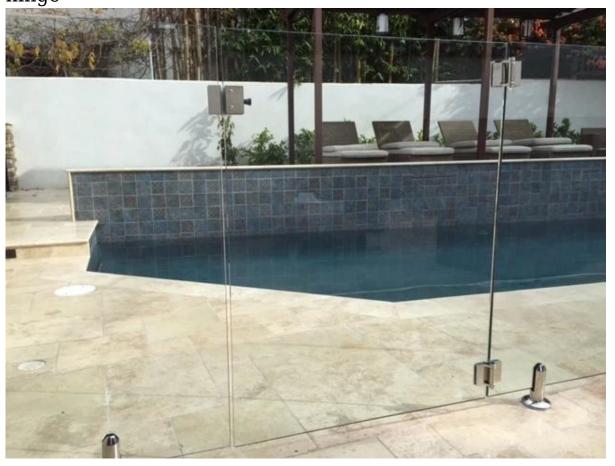

## flat end spring loaded glass gate hinge for pool fence

# Features for flat end spring loaded glass gate hinge for pool fence

- model # G-G2
- 316 stainless steel
- polished or brushed , surface with passivation treatment
- different models: glass to glass hinge, glass to wall hinge, glass to round post hinge

# photos for gflat end spring loaded glass gate hinge for pool fence Front view



Back view



# Hole cut drawings for glass pool fence gate hardware spring glass  $\underline{\text{hinge}}$ 





# Packing photos for glass pool fence gate hardware spring glass hinge





# project photos for glass pool fence gate hardware spring glass hinge