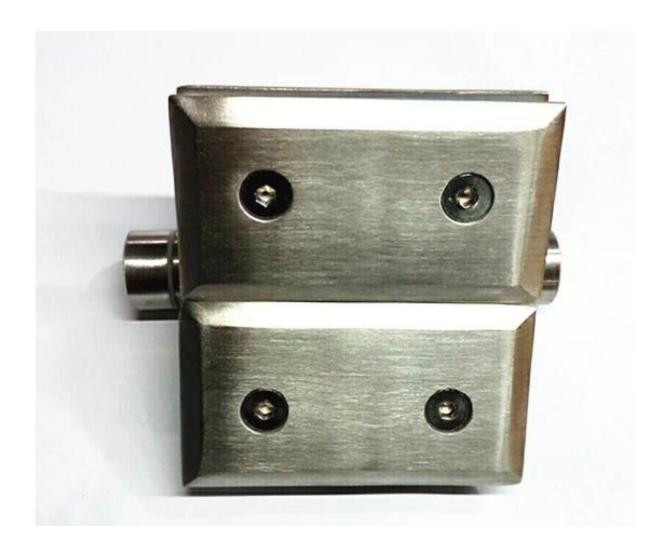

# photos for gflat end spring loaded glass gate hinge for pool fence Front view

Back view