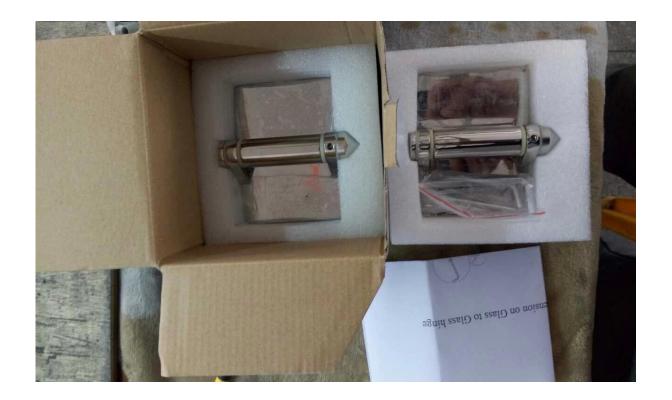

## flat end spring loaded glass gate hinge for pool fence

# Features for flat end spring loaded glass gate hinge for pool fence

- model # G-G2
- 316 stainless steel
- polished or brushed , surface with passivation treatment
- different models: glass to glass hinge, glass to wall hinge, glass to round post hinge

# photos for gflat end spring loaded glass gate hinge for pool fence Front view



Back view



# Hole cut drawings for glass pool fence gate hardware spring glass  $\underline{\text{hinge}}$ 





# Packing photos for glass pool fence gate hardware spring glass hinge





# project photos for glass pool fence gate hardware spring glass hinge