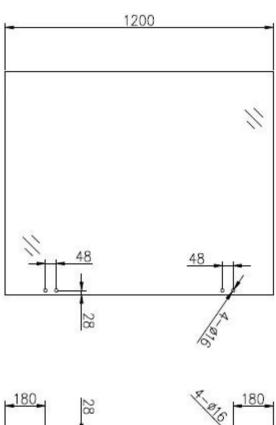

# Hole cut drawings for glass pool fence gate hardware spring glass  $\underline{\text{hinge}}$ 