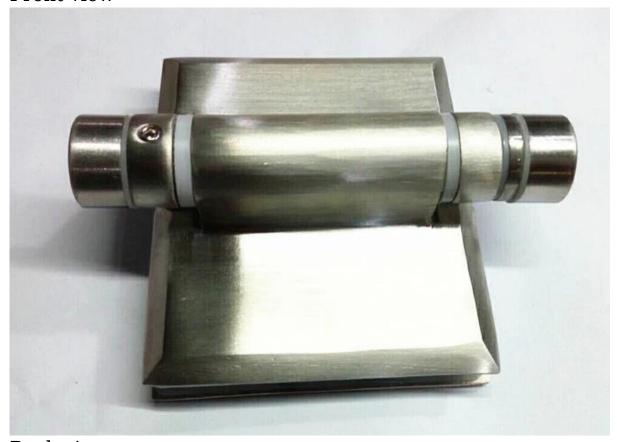

# photos for gflat end spring loaded glass gate hinge for pool fence Front view

Back view