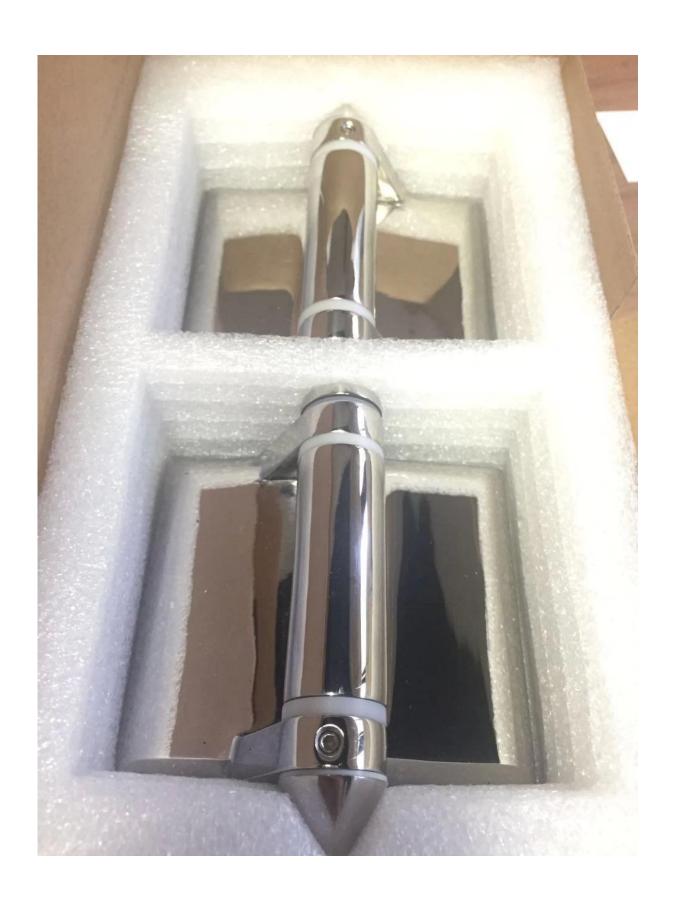

## flat end spring loaded glass gate hinge for pool fence

# Features for flat end spring loaded glass gate hinge for pool fence

- model # G-G2
- 316 stainless steel
- polished or brushed , surface with passivation treatment
- different models: glass to glass hinge, glass to wall hinge, glass to round post hinge

# photos for gflat end spring loaded glass gate hinge for pool fence Front view



Back view



# Hole cut drawings for glass pool fence gate hardware spring glass  $\underline{\text{hinge}}$ 





# Packing photos for glass pool fence gate hardware spring glass hinge





# project photos for glass pool fence gate hardware spring glass hinge