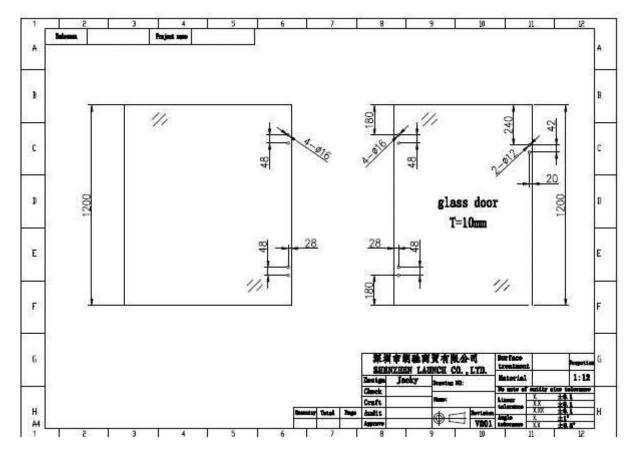

pool fencing spring loaded stainless steel 316 glass door hinge standard glass panel holes position drawing,

Pool fencing spring loaded stainless steel 316 glass door hinge install instruction,