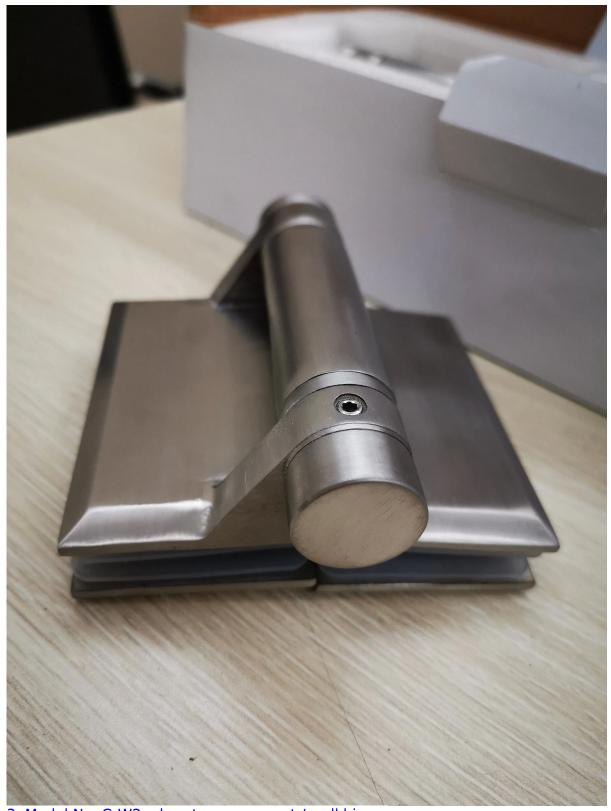

## Flat end stainless steel glass hinge or pool fencing glass to glass hinge

## Quick details:

1.Material: stainless steel 316

2.Finish: satin or mirror polished

3. Glass to wall / square post model G-W2

4.180 degree glass to glass model G-G2

5. Glass to round post model G-R2

6. Suitable for 8-10mm thickness glass

2. Model No. G-G, glass to glass hinge,

3. Model No. G-W2, glass to square post / wall hinge,

**G-W 2** 

4. Model No. G-R2, glass to square post / wall hinge,

G-R2

pool fencing spring loaded stainless steel 316 glass door hinge installed,