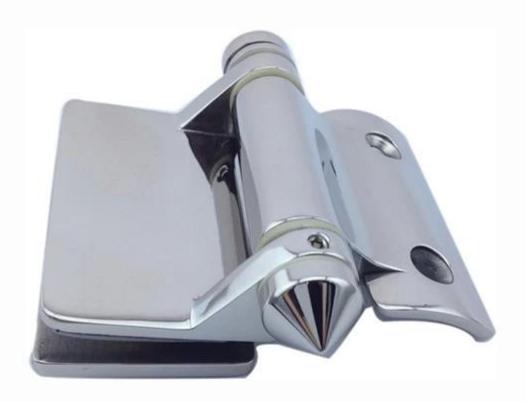

2. Model No. G-G, glass to glass hinge,

3. Model No. G-W2, glass to square post / wall hinge,

**G-W 2** 

4. Model No. G-R2, glass to square post / wall hinge,

G-R2

pool fencing spring loaded stainless steel 316 glass door hinge installed,