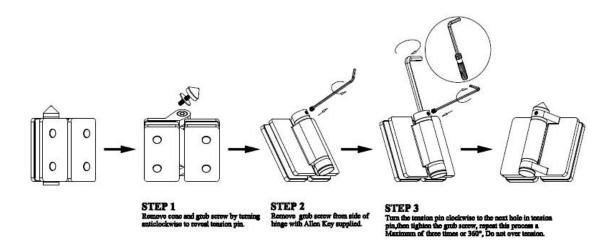

## Instructions for adjusting tension on Glass to Glass hinge

Thanks for your visit, Any interested or needs, please contact with me freely: