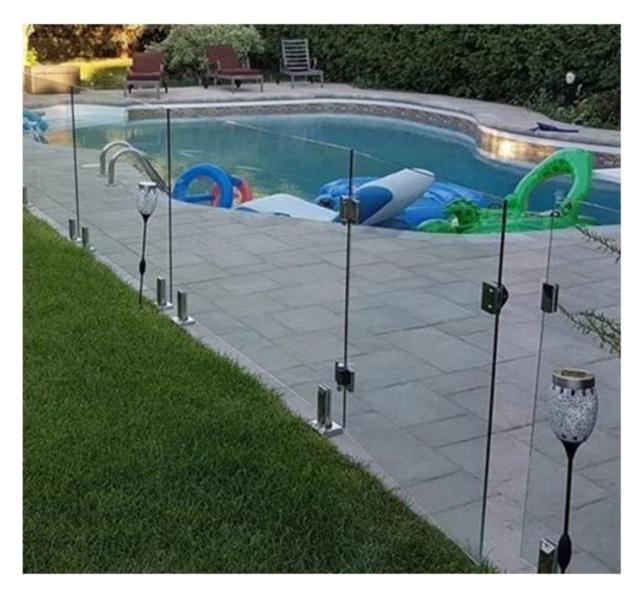

2. Model No. G-G, glass to glass hinge,

3. Model No. G-W2, glass to square post / wall hinge,

**G-W 2** 

4. Model No. G-R2, glass to square post / wall hinge,

G-R2

pool fencing spring loaded stainless steel 316 glass door hinge installed,

pool fencing spring loaded stainless steel 316 glass door hinge standard glass panel holes position drawing,

Pool fencing spring loaded stainless steel 316 glass door hinge install instruction,