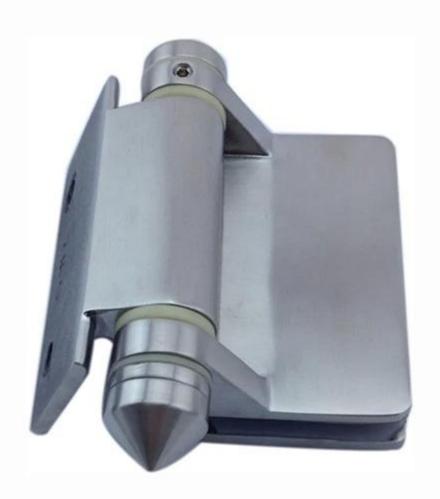

2. Model No. G-G, glass to glass hinge,

3. Model No. G-W2, glass to square post / wall hinge,

**G-W 2** 

4. Model No. G-R2, glass to square post / wall hinge,

G-R2

pool fencing spring loaded stainless steel 316 glass door hinge installed,