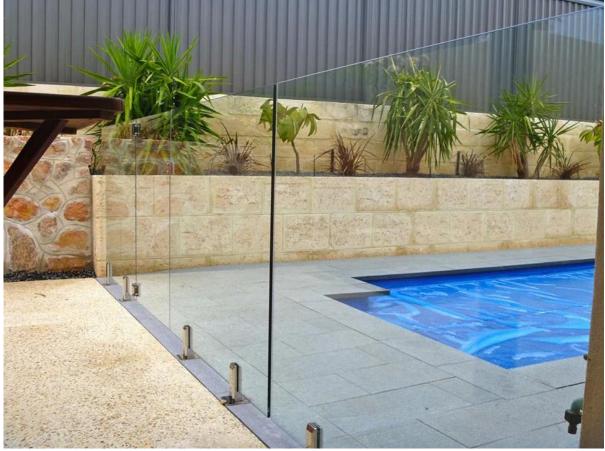

Model: RBM (round base plate)

Model: SBM (square base plate)

Packing[]

4 types spigot∏

Project Photos for your reference1. stainless steel spigot for balcony glass railing design:

2. sainless steel spigot for swimming pool design: