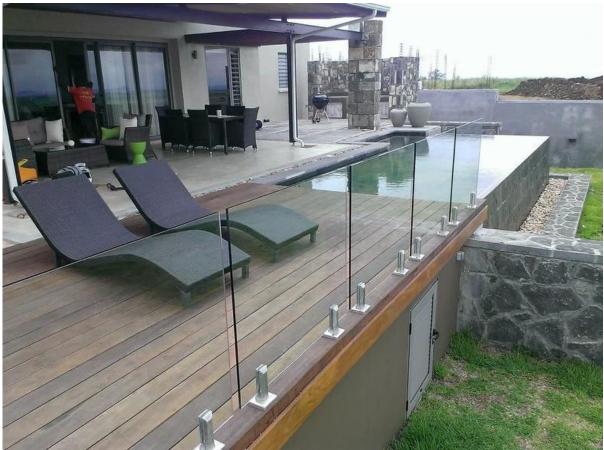

Model: RBM (round base plate)

Model: SBM (square base plate)

Packing[]

4 types spigot∏

Project Photos for your reference1. stainless steel spigot for balcony glass railing design:

2. sainless steel spigot for swimming pool design: