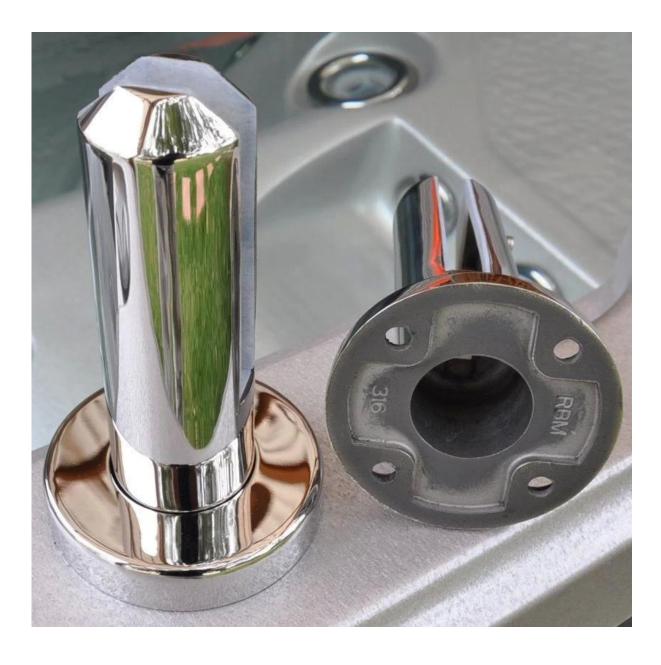

## The features:

| item name                    | glass spigot                                                                                                                                                              |
|------------------------------|---------------------------------------------------------------------------------------------------------------------------------------------------------------------------|
| spigot application           | for swimming pool fence , frameless glass railing , deck glass railing .                                                                                                  |
| spigot material              | stainless steel 316                                                                                                                                                       |
| spigot quality               | high quality, can be used near pool or sea, in rainy, snowy and windy weather                                                                                             |
| spigot finishing             | satin/brushed or mirror polished                                                                                                                                          |
| suit glass thickness         | 6mm/8mm/10mm/1076mm,12mm,12.76mm, 13.52mm                                                                                                                                 |
| spigot types                 | spigot type 1: round base plate spigot<br>spigot type 2: square base plate spigot<br>spigot type 3: round core drill spigot<br>spigot type4: square core drill spigot     |
| spigot Model<br>Number       | RBM: round base plate spigot<br>SBM: square base plate spigot<br>RCM: round core drill spigot<br>SCM: square core drill spigot                                            |
| spigot package               | plastic bag+small white box+carton<br>1 spigot for 1 white box<br>10 or 12 spigots for a carton                                                                           |
| spigot weight                | 1.65kg for RBM: round base plate spigot<br>2.1kg for SBM: square base plate spigot<br>1.85kg for RCM: round core drill spigot<br>1.97kg for SCM: square core drill spigot |
| mass production<br>lead time | 20-25 days                                                                                                                                                                |
| MOQ                          | 1 set                                                                                                                                                                     |
| shipping method              | shipment is sent by courier like DHL, UPS,FEDEX etc for small quantity; shipment is sent by sea/vessel for big quantity                                                   |
| trade terms:                 | EXW,FOB,CNF,C&F,CIF etc                                                                                                                                                   |
| payment terms:               | T/T(50/50;30/70),western union,alibaba escrow                                                                                                                             |

Model: RBM (round base plate)

Model: SBM (square base plate)

Packing[]

4 types spigot∏

Project Photos for your reference1. stainless steel spigot for balcony glass railing design:

2. sainless steel spigot for swimming pool design: