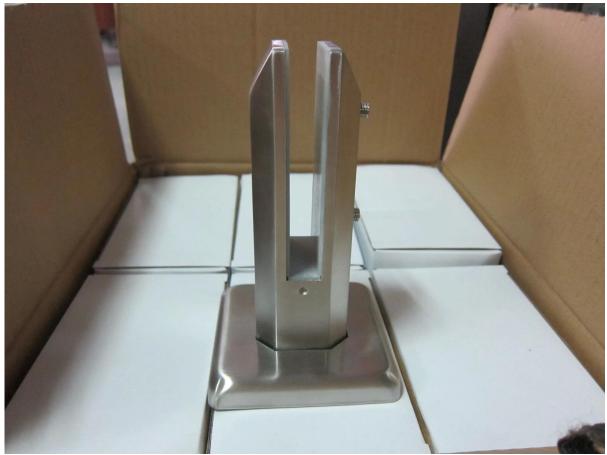

## The features:

| item name                    | glass spigot                                                                                                                                                              |
|------------------------------|---------------------------------------------------------------------------------------------------------------------------------------------------------------------------|
| spigot application           | for swimming pool fence , frameless glass railing , deck glass railing .                                                                                                  |
| spigot material              | stainless steel 316                                                                                                                                                       |
| spigot quality               | high quality, can be used near pool or sea, in rainy, snowy and windy weather                                                                                             |
| spigot finishing             | satin/brushed or mirror polished                                                                                                                                          |
| suit glass thickness         | 6mm/8mm/10mm/1076mm,12mm,12.76mm, 13.52mm                                                                                                                                 |
| spigot types                 | spigot type 1: round base plate spigot<br>spigot type 2: square base plate spigot<br>spigot type 3: round core drill spigot<br>spigot type4: square core drill spigot     |
| spigot Model<br>Number       | RBM: round base plate spigot<br>SBM: square base plate spigot<br>RCM: round core drill spigot<br>SCM: square core drill spigot                                            |
| spigot package               | plastic bag+small white box+carton<br>1 spigot for 1 white box<br>10 or 12 spigots for a carton                                                                           |
| spigot weight                | 1.65kg for RBM: round base plate spigot<br>2.1kg for SBM: square base plate spigot<br>1.85kg for RCM: round core drill spigot<br>1.97kg for SCM: square core drill spigot |
| mass production<br>lead time | 20-25 days                                                                                                                                                                |
| MOQ                          | 1 set                                                                                                                                                                     |
| shipping method              | shipment is sent by courier like DHL, UPS,FEDEX etc for small quantity; shipment is sent by sea/vessel for big quantity                                                   |
| trade terms:                 | EXW,FOB,CNF,C&F,CIF etc                                                                                                                                                   |
| payment terms:               | T/T(50/50;30/70),western union,alibaba escrow                                                                                                                             |

Model: RBM (round base plate)

Model: SBM (square base plate)

Packing[]

4 types spigot∏

Project Photos for your reference1. stainless steel spigot for balcony glass railing design:

2. sainless steel spigot for swimming pool design: