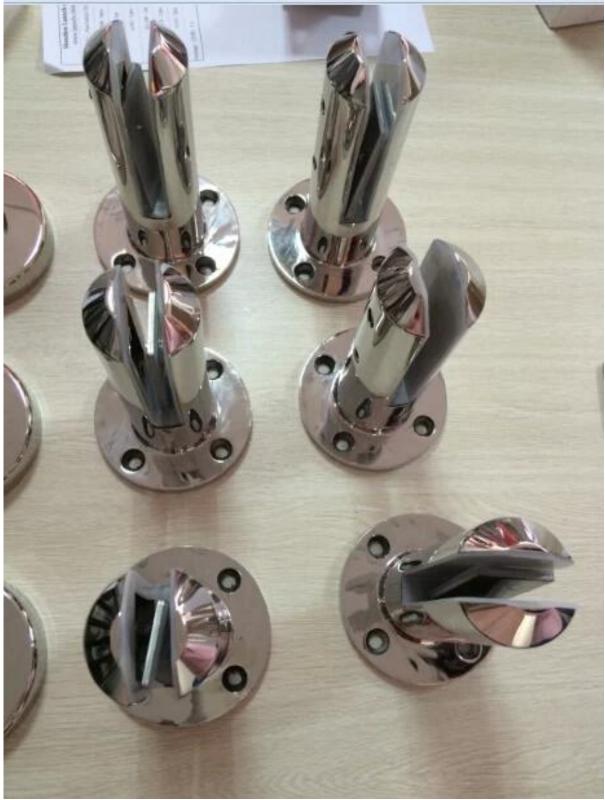

## The features:

| item name                    | glass spigot                                                                                                                                                              |
|------------------------------|---------------------------------------------------------------------------------------------------------------------------------------------------------------------------|
| spigot application           | for swimming pool fence , frameless glass railing , deck glass railing .                                                                                                  |
| spigot material              | stainless steel 316                                                                                                                                                       |
| spigot quality               | high quality, can be used near pool or sea, in rainy, snowy and windy weather                                                                                             |
| spigot finishing             | satin/brushed or mirror polished                                                                                                                                          |
| suit glass thickness         | 6mm/8mm/10mm/1076mm,12mm,12.76mm, 13.52mm                                                                                                                                 |
| spigot types                 | spigot type 1: round base plate spigot<br>spigot type 2: square base plate spigot<br>spigot type 3: round core drill spigot<br>spigot type4: square core drill spigot     |
| spigot Model<br>Number       | RBM: round base plate spigot<br>SBM: square base plate spigot<br>RCM: round core drill spigot<br>SCM: square core drill spigot                                            |
| spigot package               | plastic bag+small white box+carton<br>1 spigot for 1 white box<br>10 or 12 spigots for a carton                                                                           |
| spigot weight                | 1.65kg for RBM: round base plate spigot<br>2.1kg for SBM: square base plate spigot<br>1.85kg for RCM: round core drill spigot<br>1.97kg for SCM: square core drill spigot |
| mass production<br>lead time | 20-25 days                                                                                                                                                                |
| MOQ                          | 1 set                                                                                                                                                                     |
| shipping method              | shipment is sent by courier like DHL, UPS,FEDEX etc for small quantity; shipment is sent by sea/vessel for big quantity                                                   |
| trade terms:                 | EXW,FOB,CNF,C&F,CIF etc                                                                                                                                                   |
| payment terms:               | T/T(50/50;30/70),western union,alibaba escrow                                                                                                                             |

Model: RBM (round base plate)

Model: SBM (square base plate)

Packing[]

4 types spigot∏

Project Photos for your reference1. stainless steel spigot for balcony glass railing design:

2. sainless steel spigot for swimming pool design: