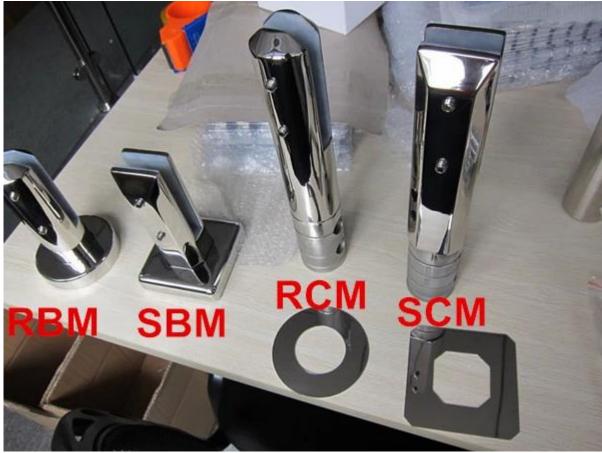

## The features:

| item name                    | glass spigot                                                                                                                                                              |
|------------------------------|---------------------------------------------------------------------------------------------------------------------------------------------------------------------------|
| spigot application           | for swimming pool fence , frameless glass railing , deck glass railing .                                                                                                  |
| spigot material              | stainless steel 316                                                                                                                                                       |
| spigot quality               | high quality, can be used near pool or sea, in rainy, snowy and windy weather                                                                                             |
| spigot finishing             | satin/brushed or mirror polished                                                                                                                                          |
| suit glass thickness         | 6mm/8mm/10mm/1076mm,12mm,12.76mm, 13.52mm                                                                                                                                 |
| spigot types                 | spigot type 1: round base plate spigot<br>spigot type 2: square base plate spigot<br>spigot type 3: round core drill spigot<br>spigot type4: square core drill spigot     |
| spigot Model<br>Number       | RBM: round base plate spigot<br>SBM: square base plate spigot<br>RCM: round core drill spigot<br>SCM: square core drill spigot                                            |
| spigot package               | plastic bag+small white box+carton<br>1 spigot for 1 white box<br>10 or 12 spigots for a carton                                                                           |
| spigot weight                | 1.65kg for RBM: round base plate spigot<br>2.1kg for SBM: square base plate spigot<br>1.85kg for RCM: round core drill spigot<br>1.97kg for SCM: square core drill spigot |
| mass production<br>lead time | 20-25 days                                                                                                                                                                |
| MOQ                          | 1 set                                                                                                                                                                     |
| shipping method              | shipment is sent by courier like DHL, UPS,FEDEX etc for small quantity; shipment is sent by sea/vessel for big quantity                                                   |
| trade terms:                 | EXW,FOB,CNF,C&F,CIF etc                                                                                                                                                   |
| payment terms:               | T/T(50/50;30/70),western union,alibaba escrow                                                                                                                             |

Model: RBM (round base plate)

Model: SBM (square base plate)

Packing[]

4 types spigot∏

Project Photos for your reference1. stainless steel spigot for balcony glass railing design:

2. sainless steel spigot for swimming pool design: