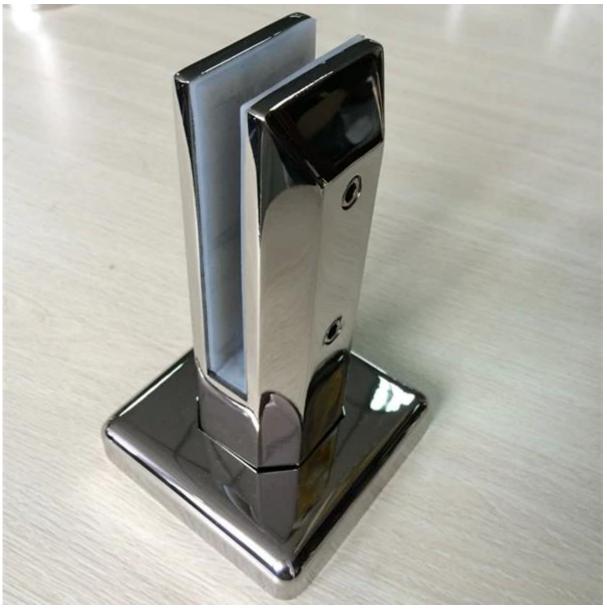

## The features:

| item name                    | glass spigot                                                                                                                                                              |
|------------------------------|---------------------------------------------------------------------------------------------------------------------------------------------------------------------------|
| spigot application           | for swimming pool fence , frameless glass railing , deck glass railing .                                                                                                  |
| spigot material              | stainless steel 316                                                                                                                                                       |
| spigot quality               | high quality, can be used near pool or sea, in rainy, snowy and windy weather                                                                                             |
| spigot finishing             | satin/brushed or mirror polished                                                                                                                                          |
| suit glass thickness         | 6mm/8mm/10mm/1076mm,12mm,12.76mm, 13.52mm                                                                                                                                 |
| spigot types                 | spigot type 1: round base plate spigot<br>spigot type 2: square base plate spigot<br>spigot type 3: round core drill spigot<br>spigot type4: square core drill spigot     |
| spigot Model<br>Number       | RBM: round base plate spigot<br>SBM: square base plate spigot<br>RCM: round core drill spigot<br>SCM: square core drill spigot                                            |
| spigot package               | plastic bag+small white box+carton<br>1 spigot for 1 white box<br>10 or 12 spigots for a carton                                                                           |
| spigot weight                | 1.65kg for RBM: round base plate spigot<br>2.1kg for SBM: square base plate spigot<br>1.85kg for RCM: round core drill spigot<br>1.97kg for SCM: square core drill spigot |
| mass production<br>lead time | 20-25 days                                                                                                                                                                |
| MOQ                          | 1 set                                                                                                                                                                     |
| shipping method              | shipment is sent by courier like DHL, UPS,FEDEX etc for small quantity; shipment is sent by sea/vessel for big quantity                                                   |
| trade terms:                 | EXW,FOB,CNF,C&F,CIF etc                                                                                                                                                   |
| payment terms:               | T/T(50/50;30/70),western union,alibaba escrow                                                                                                                             |

Model: RBM (round base plate)

Model: SBM (square base plate)

Packing[]

4 types spigot∏

Project Photos for your reference1. stainless steel spigot for balcony glass railing design:

2. sainless steel spigot for swimming pool design: