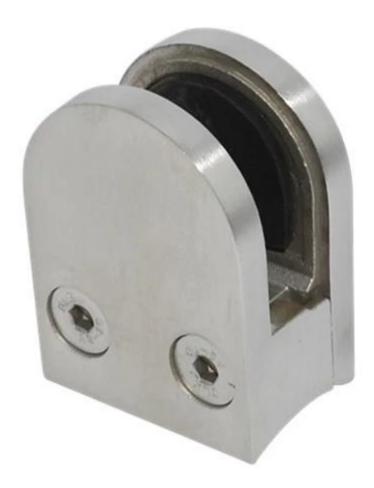

Glass clamp is used to fix on post or wall to support glass panels .

Procedures before you decide to purchase our glass clamp :

Step 1: Where do you need apply this glass clamp? Usually glass clamp can be fixed on wall, square tube and round tube. If you need to fix glass clamp to wall or square tube, you can choose flat back glass clamp; if you need to fix glass clamp on round tube, you need to choose round back glass clamp.

Round back glass clamp photo and installation:

G103R

Flat back glass clamp photo :

G102

Step 2 : Check out tube size : if its round tube , please check out diameter of the tube 42.4 or 50.8 or others . We will adjust the round back angle to fit your post . If its square tube then flat back glass clamp is recommended .