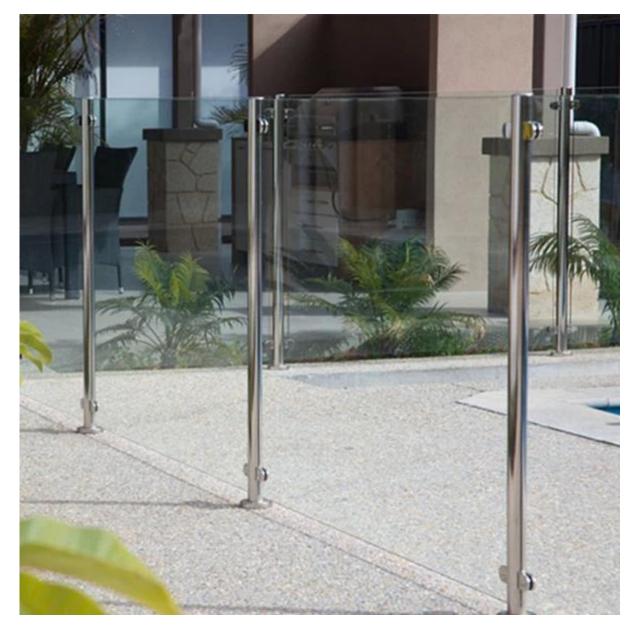

Glass clamp is used to fix on post or wall to support glass panels .

Procedures before you decide to purchase our glass clamp :

Step 1: Where do you need apply this glass clamp? Usually glass clamp can be fixed on wall, square tube and round tube. If you need to fix glass clamp to wall or square tube, you can choose flat back glass clamp; if you need to fix glass clamp on round tube, you need to choose round back glass clamp.

Round back glass clamp photo and installation:

G103R

Flat back glass clamp photo :

G102

Step 2 : Check out tube size : if its round tube , please check out diameter of the tube 42.4 or 50.8 or others . We will adjust the round back angle to fit your post . If its square tube then flat back glass clamp is recommended .