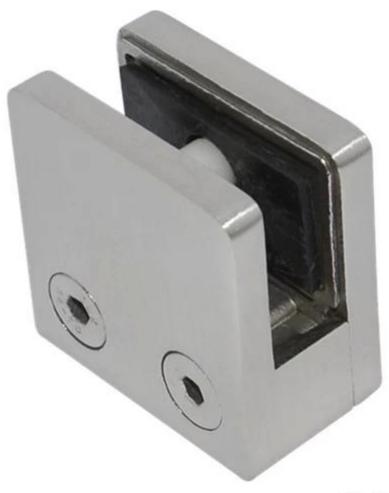

Glass clamp is used to fix on post or wall to support glass panels .

Procedures before you decide to purchase our glass clamp :

Step 1: Where do you need apply this glass clamp? Usually glass clamp can be fixed on wall, square tube and round tube. If you need to fix glass clamp to wall or square tube, you can choose flat back glass clamp; if you need to fix glass clamp on round tube, you need to choose round back glass clamp.

Round back glass clamp photo and installation:

G103R

Flat back glass clamp photo :

G102

Step 2 : Check out tube size : if its round tube , please check out diameter of the tube 42.4 or 50.8 or others . We will adjust the round back angle to fit your post . If its square tube then flat back glass clamp is recommended .