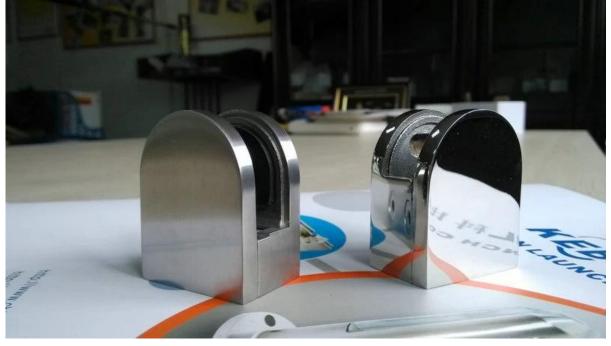

## Stainless steel D glass clamp for 8-10mm glass balustrade

stainless steel glass clamp, glass clip for holding glass, balcony / terrace railing clamp