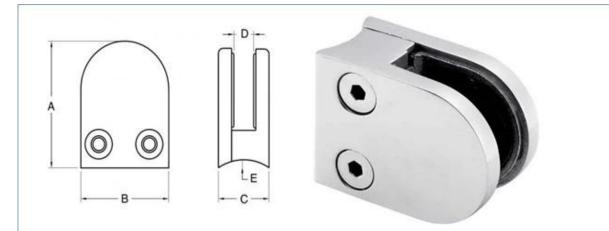

Kindly check below pictures for more information : D shape glass clamp for 8-10mm glass polished stainless steel

| Material  |         | Sta            | Stainless steel 304/ 316 |   |       |  |  |  |
|-----------|---------|----------------|--------------------------|---|-------|--|--|--|
| Finish    |         | sat            | satin / mirror polished  |   |       |  |  |  |
| 0         | 1       |                |                          | 0 |       |  |  |  |
| C         |         |                |                          | 8 |       |  |  |  |
| Model No. | A       | в              | c                        | B | <br>E |  |  |  |
|           | A<br>44 | <b>B</b><br>44 |                          |   |       |  |  |  |

Stainless steel D glass clamp for 6mm thickness glass

| Item No. | А  | В  | С  | D  | E      |
|----------|----|----|----|----|--------|
| G103R    | 52 | 40 | 22 | 8  | R-21.5 |
| G104R    | 52 | 40 | 26 | 12 | R-21.5 |
| G105R    | 58 | 45 | 28 | 14 | R-25.4 |