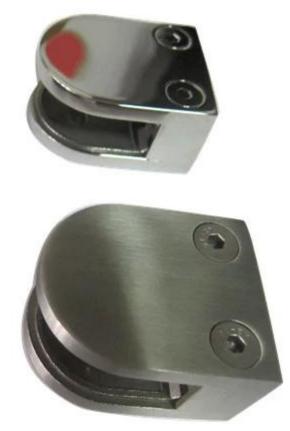

## Stainless steel D glass clamp for 8-10mm glass balustrade

stainless steel glass clamp, glass clip for holding glass, balcony / terrace railing clamp