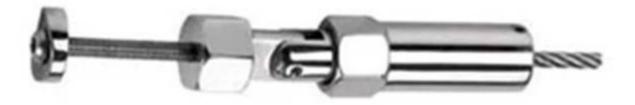

cable fastener model no T803

T803

cable tensioner T804

T804

cable fitting model no . T805  $\,$ 

## T805

Photos of wire rope fitting after installation :

Applied on square post for outdoor staircase :

 $\label{lem:applied} \mbox{ Applied on stainless steel post for indoor staircase}:$ 

- Usually stianless steel 304 is for indoor use and 316 SS for outdoor use  $\,$