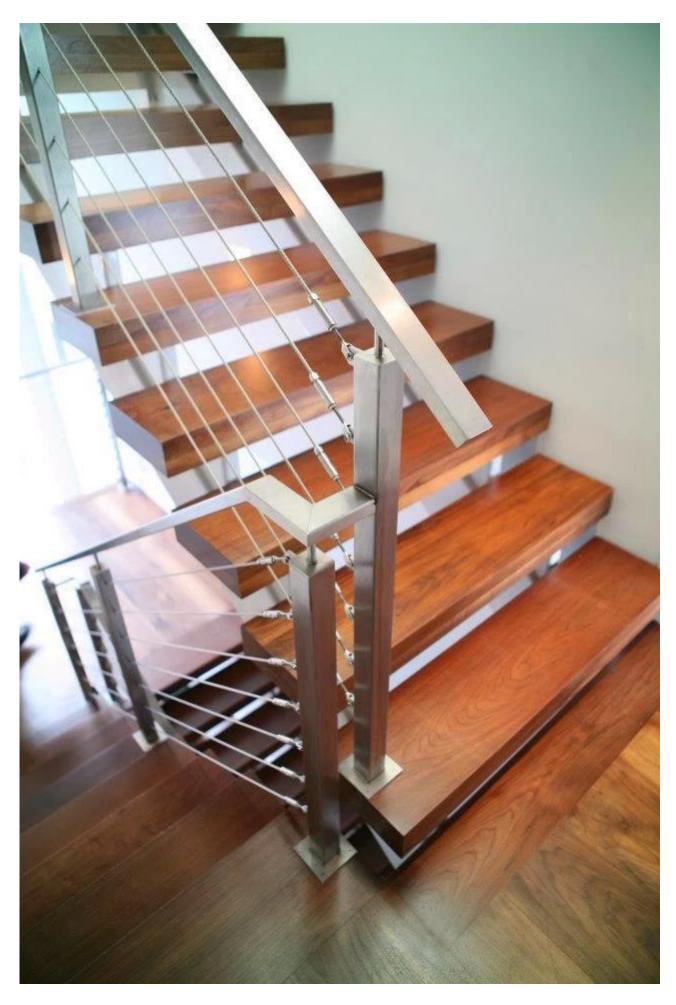

## T805

Photos of wire rope fitting after installation :

Applied on square post for outdoor staircase :

 $\label{lem:applied} \mbox{ Applied on stainless steel post for indoor staircase}:$ 

- Usually stianless steel 304 is for indoor use and 316 SS for outdoor use  $\,$