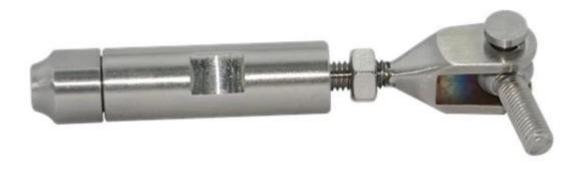

cable fastener model no T803

T803

cable tensioner T804

T804

cable fitting model no . T805  $\,$ 

## T805

Photos of wire rope fitting after installation :

Applied on square post for outdoor staircase :

 $\label{lem:applied} \mbox{ Applied on stainless steel post for indoor staircase}:$ 

- Usually stianless steel 304 is for indoor use and 316 SS for outdoor use  $\,$