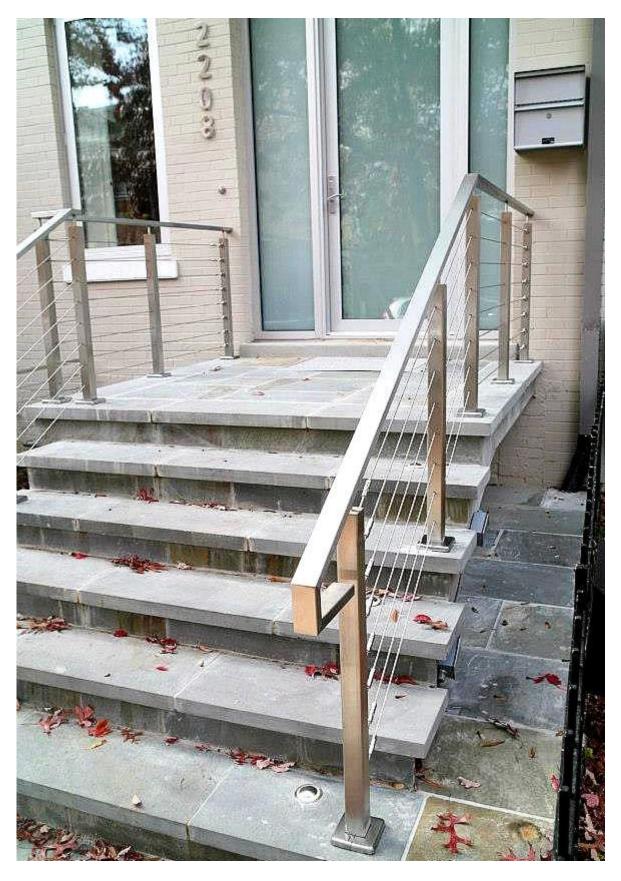

## T805

Photos of wire rope fitting after installation :

Applied on square post for outdoor staircase :

 $\label{lem:applied} \mbox{ Applied on stainless steel post for indoor staircase}:$ 

- Usually stianless steel 304 is for indoor use and 316 SS for outdoor use  $\,$