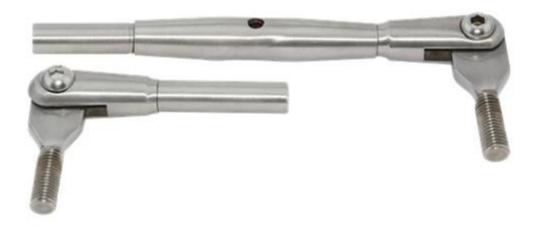

## Specifications:

Material : stainless steel 304/316Finish : satin or mirror polished

- Cable diameter: 3mm 4mm 5mm 6mm 8mm

Different models of wire rope fittings :

wire rope fitting model T801

Cable fitting model T802