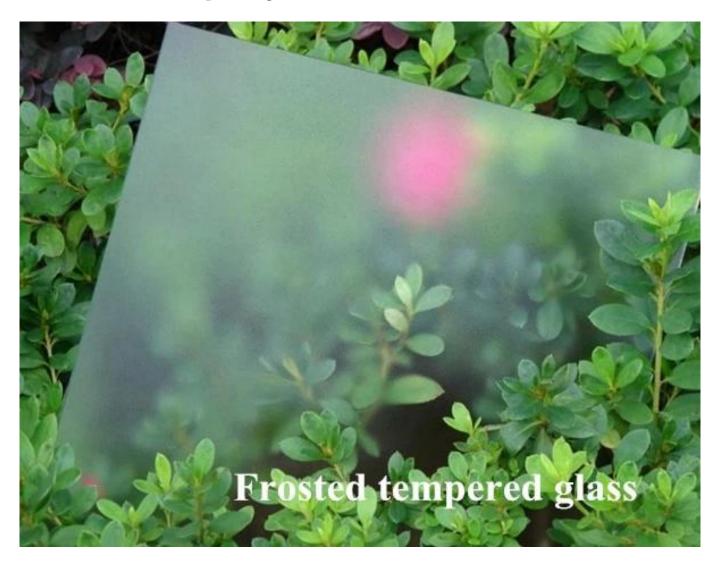

12mm clear tempered glass cut to size for glass railing systems

Applications for clear tempered glass cut to size -

- swimming pool glass fence panels
- balcony glass railing panels
- terrace /porch glass railing panels
- staircase glass railing panels
- glass doors
- glass windows

Photos for clear tempered glass cut to size -

Shenzhen Launch Co., Ltd was established in 2004, located at Nanshan District, Shenzhen, and one hour by car from Hongkong International Airport. Our main product is high-grade building materials includes stainless steel balustrade post, staircase handrail, balcony guardrail, swimming pool fence and other high-grade building materials. All the products are designed strictly according to the high-end market requirements. We have our own factory in Tangxia Town, Dongguan, has a variety of precision equipment more than 50 sets: CNC lathe, milling machine, punching machine, pipe cutter, argon welder, drilling machine, polisher, etc. which can provide customers with complete product processing services. With the German SPECTRO Spectrometer, we insist on testing every batch of materials to ensure that the material is highly qualified. We also have hardness gauge, secondary element and other test equipment to ensure the products meets customers' requirements.