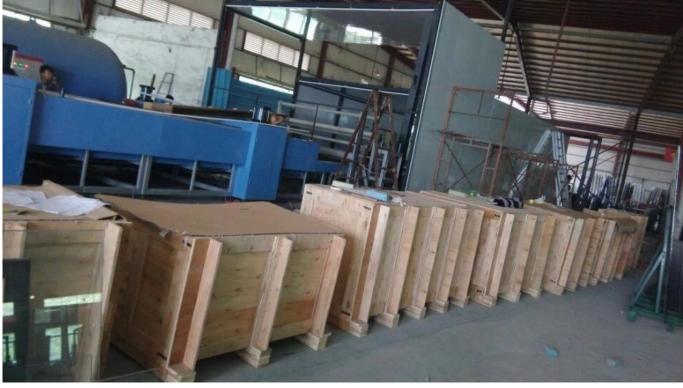

12mm clear tempered glass cut to size for glass railing systems

Applications for clear tempered glass cut to size -

- swimming pool glass fence panels
- balcony glass railing panels
- terrace /porch glass railing panels
- staircase glass railing panels
- glass doors
- glass windows

Photos for clear tempered glass cut to size -









Shenzhen Launch Co., Ltd was established in 2004, located at Nanshan District, Shenzhen, and one hour by car from Hongkong International Airport. Our main product is high-grade building materials includes stainless steel balustrade post, staircase handrail, balcony guardrail, swimming pool fence and other high-grade building materials. All the products are designed strictly according to the high-end market requirements. We have our own factory in Tangxia Town, Dongguan, has a variety of precision equipment more than 50 sets: CNC lathe, milling machine, punching machine, pipe cutter, argon welder, drilling machine, polisher, etc. which can provide customers with complete product processing services. With the German SPECTRO Spectrometer, we insist on testing every batch of materials to ens