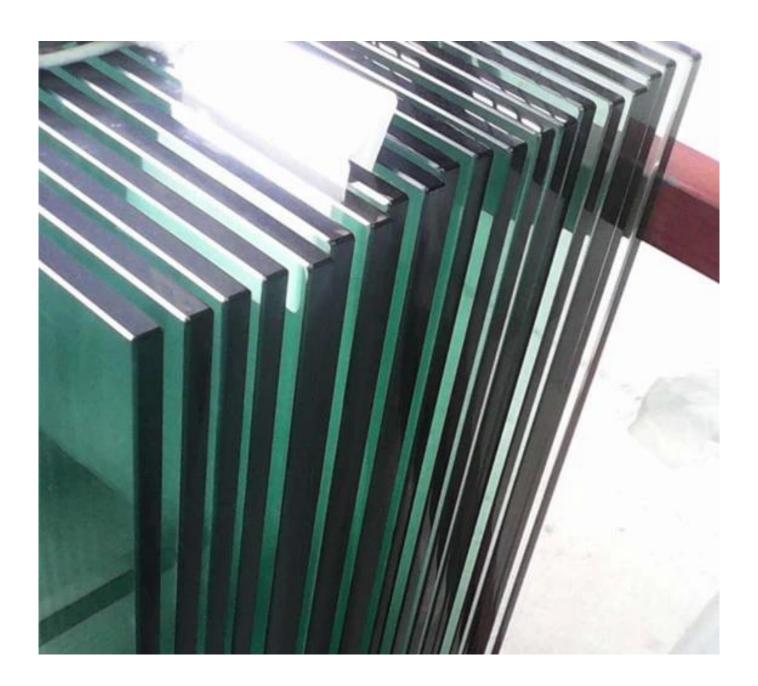

Photos for clear tempered glass cut to size -

Shenzhen Launch Co., Ltd was established in 2004, located at Nanshan District, Shenzhen, and one hour by car from Hongkong International Airport. Our main product is high-grade building materials includes stainless steel balustrade post, staircase handrail, balcony guardrail, swimming pool fence and other high-grade building materials. All the products are designed strictly according to the high-end market requirements. We have our own factory in Tangxia Town, Dongguan, has a variety of precision equipment more than 50 sets: CNC lathe, milling machine, punching machine, pipe cutter, argon welder, drilling machine, polisher, etc. which can provide customers with complete product processing services. With the German SPECTRO Spectrometer, we insist on testing every batch of materials to ensure that the material is highly qualified. We also have hardness gauge, secondary element and other test equipment to ensure the products meets customers' requirements.