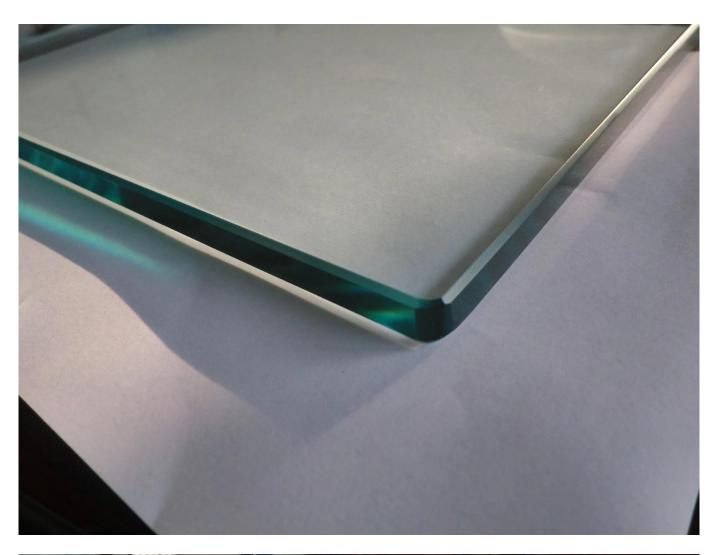

12mm clear tempered glass cut to size for glass railing systems

Applications for clear tempered glass cut to size -

- swimming pool glass fence panels
- balcony glass railing panels
- terrace /porch glass railing panels
- staircase glass railing panels
- glass doors
- glass windows

Photos for clear tempered glass cut to size -

Shenzhen Launch Co., Ltd was established in 2004, located at Nanshan District, Shenzhen, and one hour by car from Hongkong International Airport. Our main product is high-grade building materials includes stainless steel balustrade post, staircase handrail, balcony guardrail, swimming pool fence and other high-grade building materials. All the products are designed strictly according to the high-end market requirements. We have our own factory in Tangxia Town, Dongguan, has a variety of precision equipment more than 50 sets: CNC lathe, milling machine, punching machine, pipe cutter, argon welder, drilling machine, polisher, etc. which can provide customers with complete product processing services. With the German SPECTRO Spectrometer, we insist on testing every batch of materials to ensure that the material is highly qualified. We also have hardness gauge, secondary element and other test equipment to ensure the products meets customers' requirements.