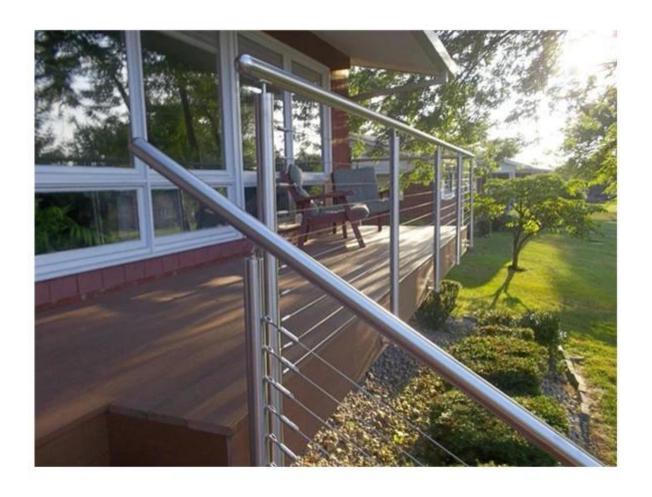

outdoor stainless steel wire rope balustrade system for stair with round handrail

wire rope railing system

with wooden handrail

There are various types of wire rope tensors for your choice. Welcome to send us yoru stair drawing. We are the one-stop supplier. This is Susie Fu ^.^ Welcome to contact me.