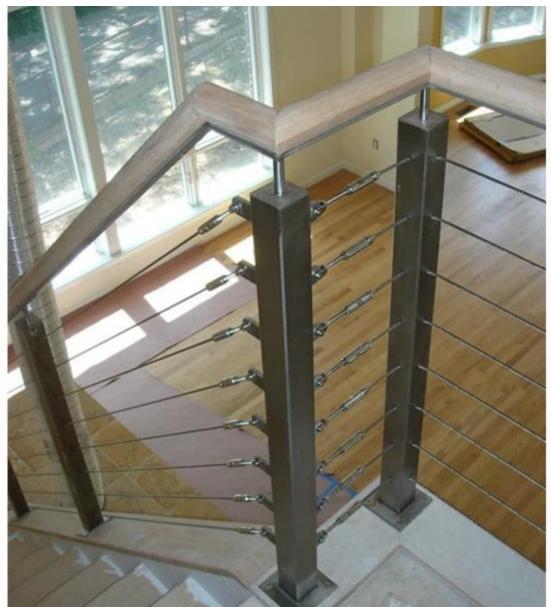

outdoor stainless steel wire rope balustrade system for stair with round handrail

wire rope railing system

with wooden handrail

There are various types of wire rope tensors for your choice. Welcome to send us yoru stair drawing. We are the one-stop supplier. This is Susie Fu ^.^ Welcome to contact me.