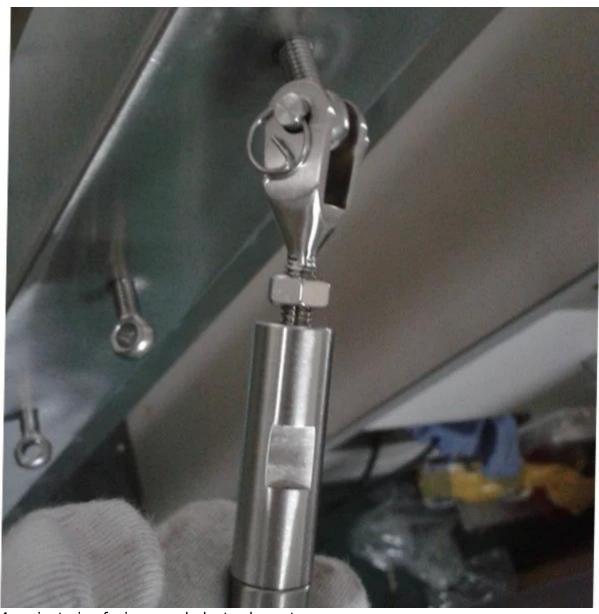

**Product show** 

1.wire rope and wire rope tensor

2.stainless steel square post with wire rope sections

3.post with wire rope tensor

4.project pic of wire rope balustrade system indoor stair with stainless steel square handrail