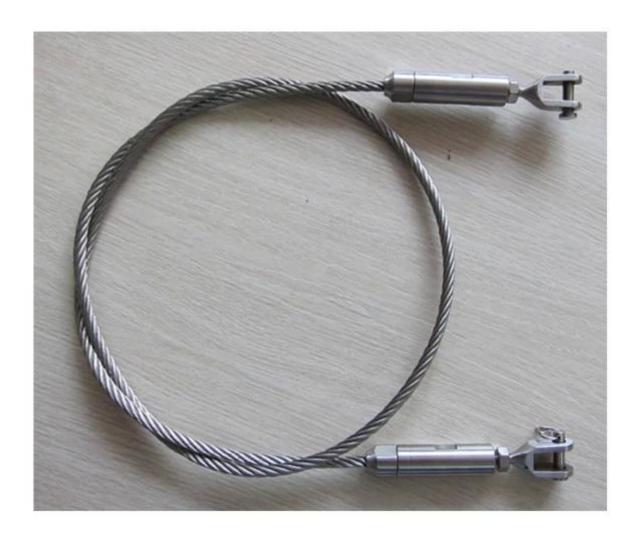

**Product show** 

1.wire rope and wire rope tensor

2.stainless steel square post with wire rope sections

3.post with wire rope tensor

4.project pic of wire rope balustrade system indoor stair with stainless steel square handrail