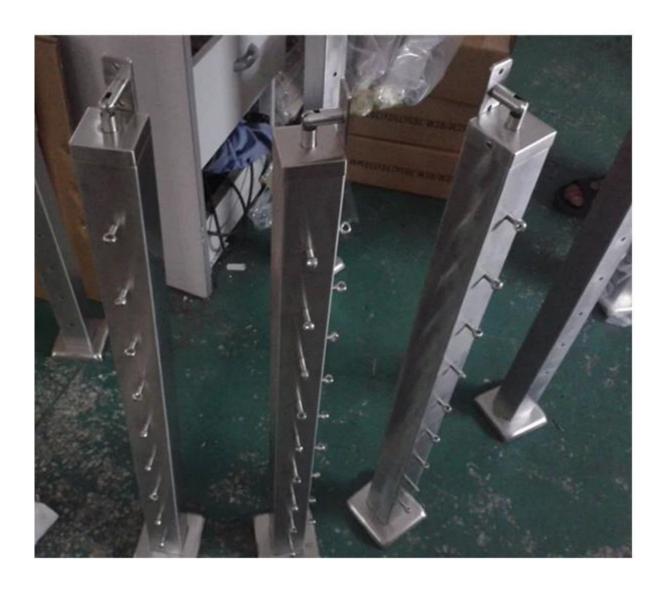

**Product show** 

1.wire rope and wire rope tensor

2.stainless steel square post with wire rope sections

3.post with wire rope tensor

4.project pic of wire rope balustrade system indoor stair with stainless steel square handrail