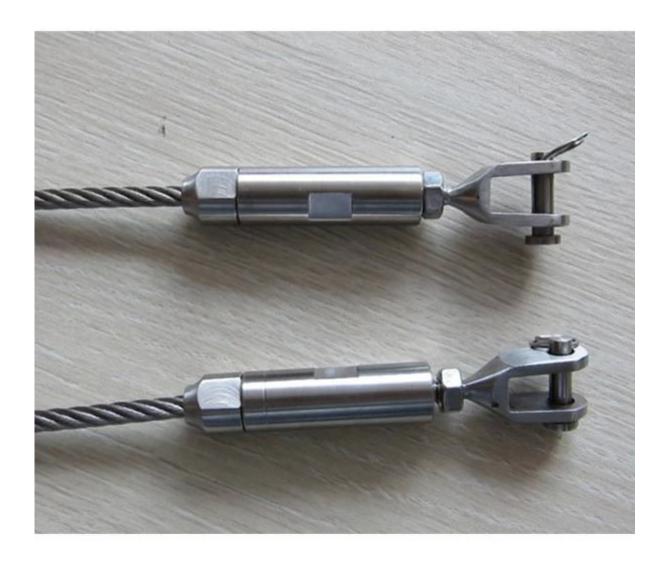

**Product show** 

1.wire rope and wire rope tensor

2.stainless steel square post with wire rope sections

3.post with wire rope tensor

4.project pic of wire rope balustrade system indoor stair with stainless steel square handrail