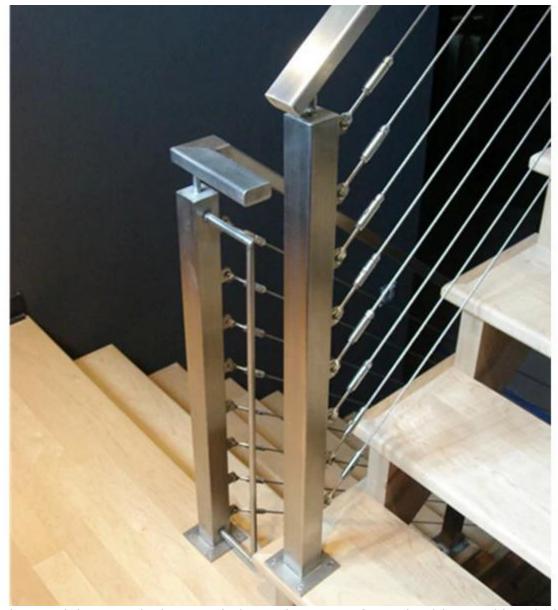

**Product show** 

1.wire rope and wire rope tensor

2.stainless steel square post with wire rope sections

3.post with wire rope tensor

4.project pic of wire rope balustrade system indoor stair with stainless steel square handrail