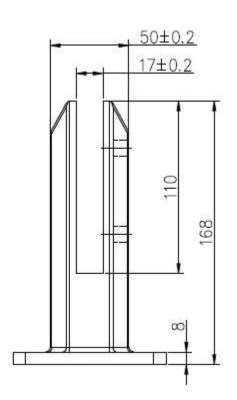

Product description of square base plate glass spigot

- net weight:2.1kg
- glass thickness:10/12mm
- SS316grade material
- base plate type, surface mounted for installation on the concrete and timber floor
- fast delivery

## 1.drawing

2.brushed finish

3.mirror finish

4.project pic for balcony,timber decking

for pool fencing, concrete decking

5.we also have frameless round and square core drill glass spigot

6. self closing glass hinges and latches for glass door available