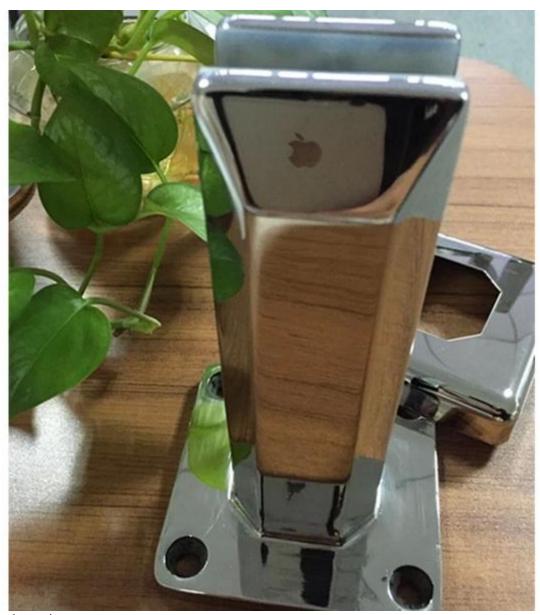

## 1.drawing

2.brushed finish

3.mirror finish

4.project pic for balcony,timber decking

for pool fencing, concrete decking

5.we also have frameless round and square core drill glass spigot

6. self closing glass hinges and latches for glass door available