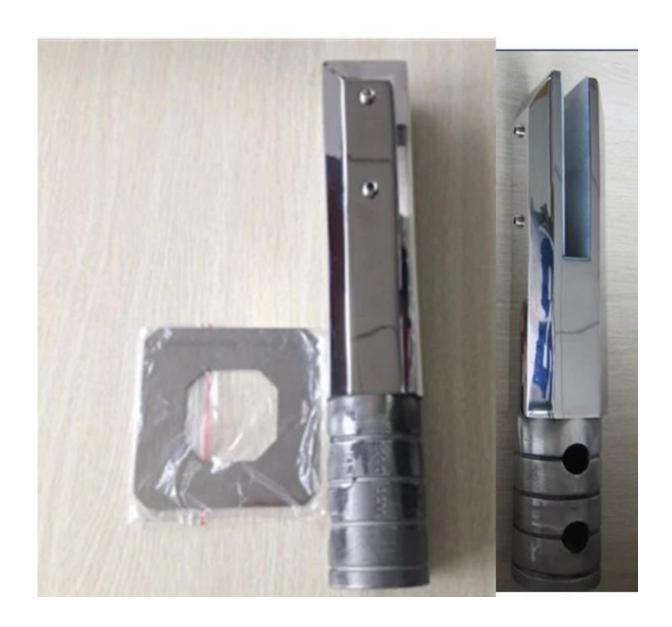

We have about 700pcs SS316 grade square base plate glass spigot with cover plate in stock. The SS316 grade glass spigot is surface mounted on both concrete and timber floor. There is no pre-hole made in the tempered glass panel. It is designed to hold 10/12mm tempered glass fencing. The production lead time is about 7-15 days based on different quantity.

Product description of square base plate glass spigot

- net weight:2.1kg
- glass thickness:10/12mm
- SS316grade material
- base plate type, surface mounted for installation on the concrete and timber floor
- fast delivery