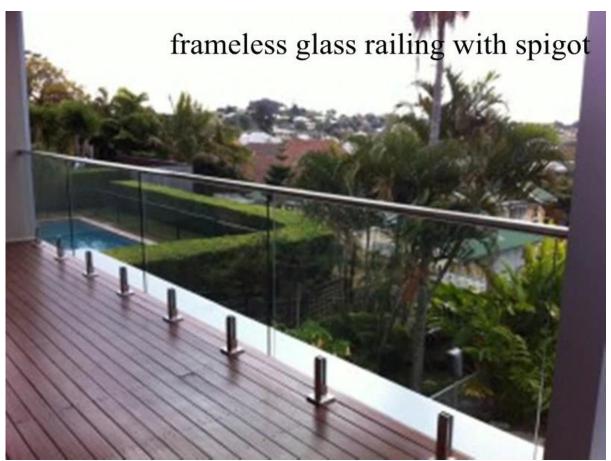

## 1.drawing

2.brushed finish

3.mirror finish

4.project pic for balcony,timber decking

for pool fencing, concrete decking

5.we also have frameless round and square core drill glass spigot

6. self closing glass hinges and latches for glass door available