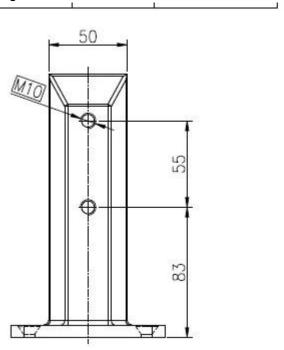

Product description of square base plate glass spigot

- net weight:2.1kg
- glass thickness:10/12mm
- SS316grade material
- base plate type, surface mounted for installation on the concrete and timber floor
- fast delivery

## 1.drawing

2.brushed finish

3.mirror finish

4.project pic for balcony,timber decking

for pool fencing, concrete decking

5.we also have frameless round and square core drill glass spigot

6. self closing glass hinges and latches for glass door available