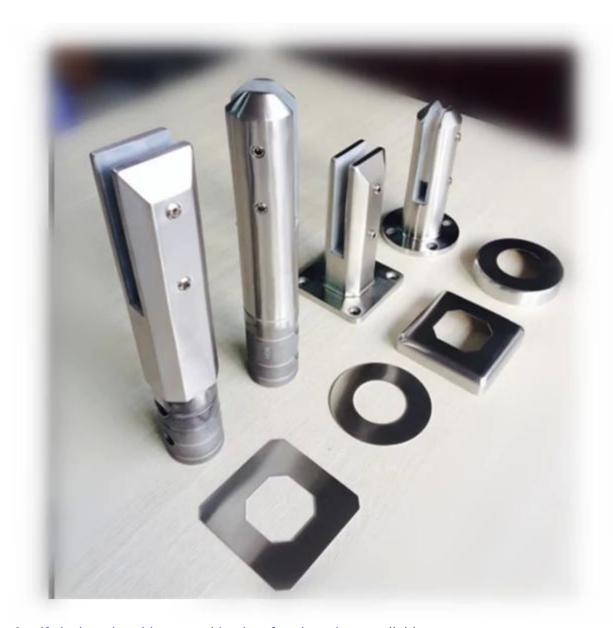

## 1.drawing

2.brushed finish

3.mirror finish

4.project pic for balcony,timber decking

for pool fencing, concrete decking

5.we also have frameless round and square core drill glass spigot

6. self closing glass hinges and latches for glass door available