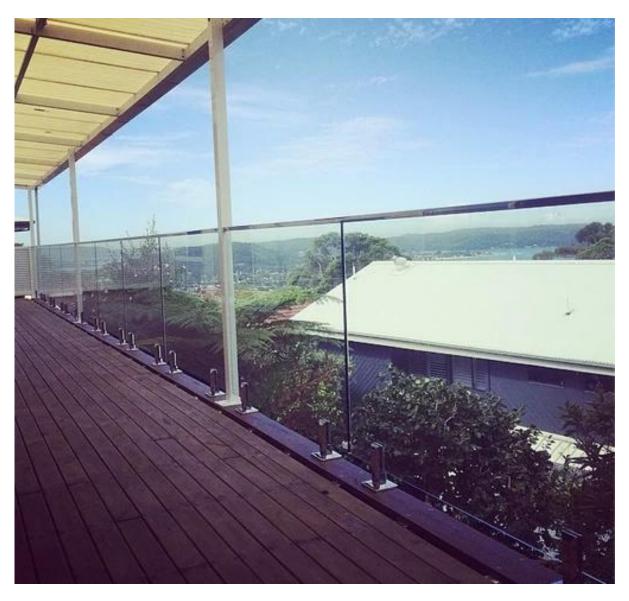

2).Left/right adjustable connector.

3. Frameless glass balustrade rail slot handrail fittings project:

4. Glass spigot for frameless glass railing design :

Thanks for your visit, Any interested or needs, please contact with me freely: