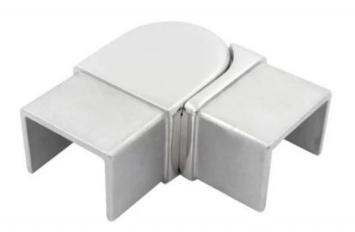

## 1) Round frameless glass balustrade rail slot handrail.

×

2) Round frameless glass balustrade rail slot handrail.

Round slot handrail series

2. adjustable connector for square stainless steel balustrades top rails:1).Up/down adjustable connector.