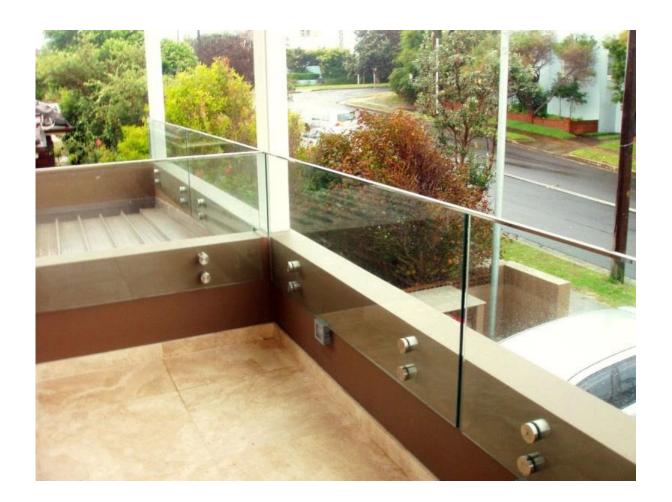

2).Left/right adjustable connector.

3. Frameless glass balustrade rail slot handrail fittings project:

4. Glass spigot for frameless glass railing design :

Thanks for your visit, Any interested or needs, please contact with me freely: