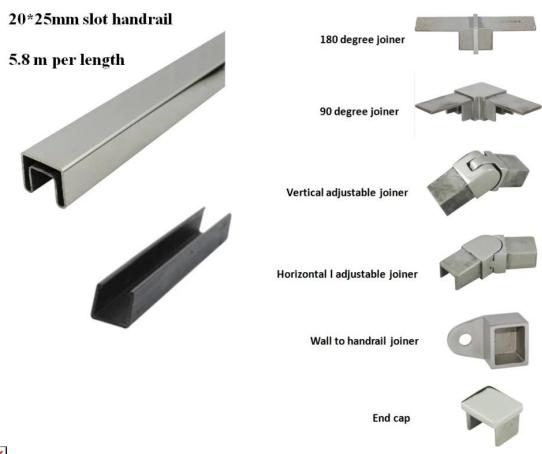

## frameless glass balustrade rail slot handrail fittings stainless steel 316L material 1. Description,

| Material               | stainless steel 316L/316/304                                                                                                                                                               |
|------------------------|--------------------------------------------------------------------------------------------------------------------------------------------------------------------------------------------|
| Finish                 | Brushed or Mirror polished                                                                                                                                                                 |
| Dimension              | 1. Round shape: dia 25.4mm, groove 14*14mm, 5.8 meter per length, or as per your requirement.  2. Square shape: 25*20mm, groove 14*14mm, 5.8 meter per length, or as per your requirement. |
| For glass<br>thickness | 8-13.52mm                                                                                                                                                                                  |
| Rail fittings          | 180 degree connector, 90 degree connector, wall to rail connector bracket, end cap                                                                                                         |
| position               | deck railings, porch railings, balcony railing, frameless spigot glass railing, swimming pool fence railings etc.                                                                          |

## 1) Round frameless glass balustrade rail slot handrail.

×

2) Round frameless glass balustrade rail slot handrail.

Round slot handrail series

2. adjustable connector for square stainless steel balustrades top rails:1).Up/down adjustable connector.

2).Left/right adjustable connector.

3. Frameless glass balustrade rail slot handrail fittings project:

4. Glass spigot for frameless glass railing design :

Thanks for your visit, Any interested or needs, please contact with me freely: