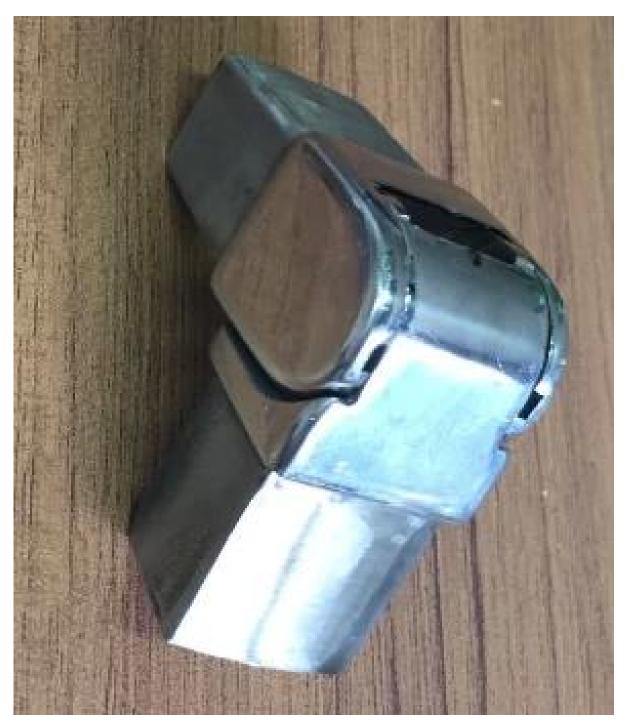

## 1) Round frameless glass balustrade rail slot handrail.

×

2) Round frameless glass balustrade rail slot handrail.

Round slot handrail series

2. adjustable connector for square stainless steel balustrades top rails:1).Up/down adjustable connector.