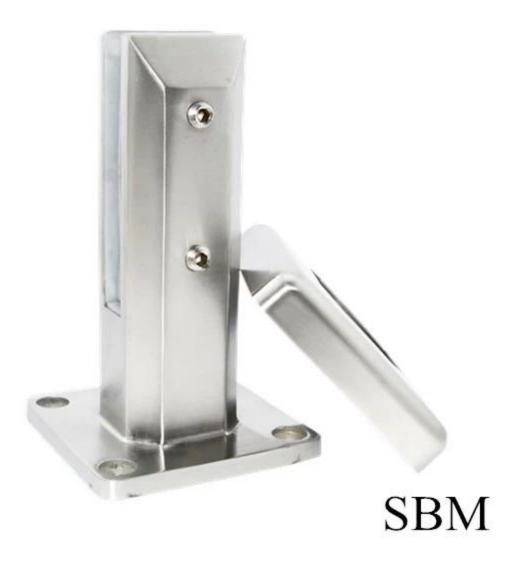

2).Left/right adjustable connector.

3. Frameless glass balustrade rail slot handrail fittings project:

4. Glass spigot for frameless glass railing design :

Thanks for your visit, Any interested or needs, please contact with me freely: