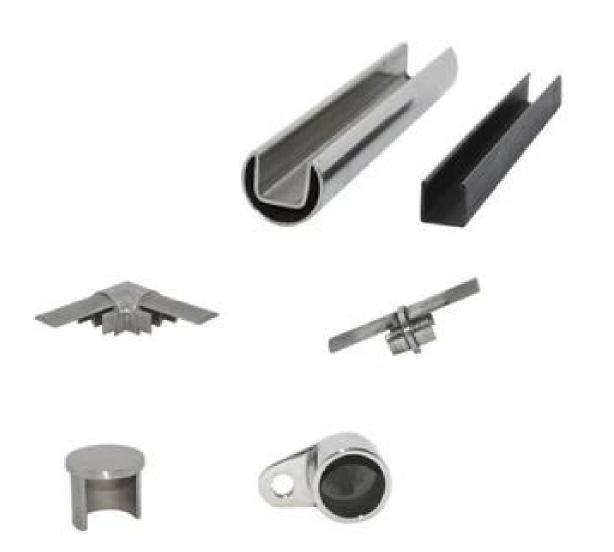

## frameless glass balustrade rail slot handrail fittings stainless steel 316L material 1. Description,

| Material               | stainless steel 316L/316/304                                                                                                                                                               |
|------------------------|--------------------------------------------------------------------------------------------------------------------------------------------------------------------------------------------|
| Finish                 | Brushed or Mirror polished                                                                                                                                                                 |
| Dimension              | 1. Round shape: dia 25.4mm, groove 14*14mm, 5.8 meter per length, or as per your requirement.  2. Square shape: 25*20mm, groove 14*14mm, 5.8 meter per length, or as per your requirement. |
| For glass<br>thickness | 8-13.52mm                                                                                                                                                                                  |
| Rail fittings          | 180 degree connector, 90 degree connector, wall to rail connector bracket, end cap                                                                                                         |
| position               | deck railings, porch railings, balcony railing, frameless spigot glass railing, swimming pool fence railings etc.                                                                          |

## 1) Round frameless glass balustrade rail slot handrail.

×

2) Round frameless glass balustrade rail slot handrail.

Round slot handrail series

2. adjustable connector for square stainless steel balustrades top rails:1).Up/down adjustable connector.

2).Left/right adjustable connector.

3. Frameless glass balustrade rail slot handrail fittings project:

4. Glass spigot for frameless glass railing design :

Thanks for your visit, Any interested or needs, please contact with me freely: