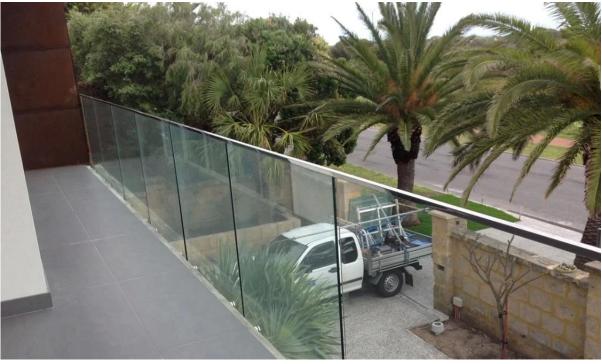

2).Left/right adjustable connector.

3. Frameless glass balustrade rail slot handrail fittings project:

4. Glass spigot for frameless glass railing design :

Thanks for your visit, Any interested or needs, please contact with me freely: