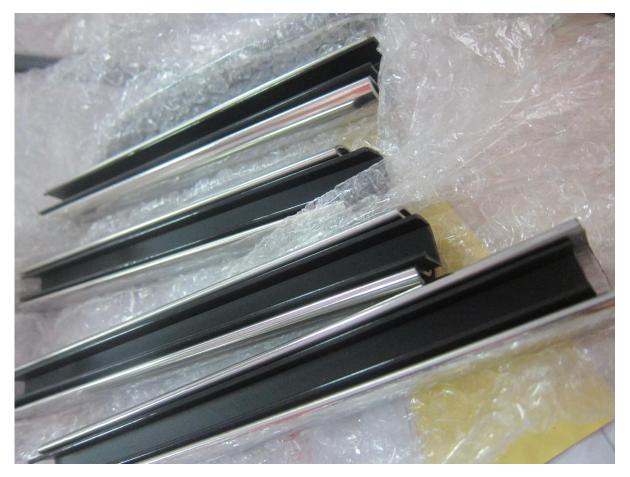

## frameless glass balustrade rail slot handrail fittings stainless steel 316L material 1. Description,

| Material               | stainless steel 316L/316/304                                                                                                                                                               |
|------------------------|--------------------------------------------------------------------------------------------------------------------------------------------------------------------------------------------|
| Finish                 | Brushed or Mirror polished                                                                                                                                                                 |
| Dimension              | 1. Round shape: dia 25.4mm, groove 14*14mm, 5.8 meter per length, or as per your requirement.  2. Square shape: 25*20mm, groove 14*14mm, 5.8 meter per length, or as per your requirement. |
| For glass<br>thickness | 8-13.52mm                                                                                                                                                                                  |
| Rail fittings          | 180 degree connector, 90 degree connector, wall to rail connector bracket, end cap                                                                                                         |
| position               | deck railings, porch railings, balcony railing, frameless spigot glass railing, swimming pool fence railings etc.                                                                          |

## 1) Round frameless glass balustrade rail slot handrail.

×

2) Round frameless glass balustrade rail slot handrail.

Round slot handrail series

2. adjustable connector for square stainless steel balustrades top rails:1).Up/down adjustable connector.