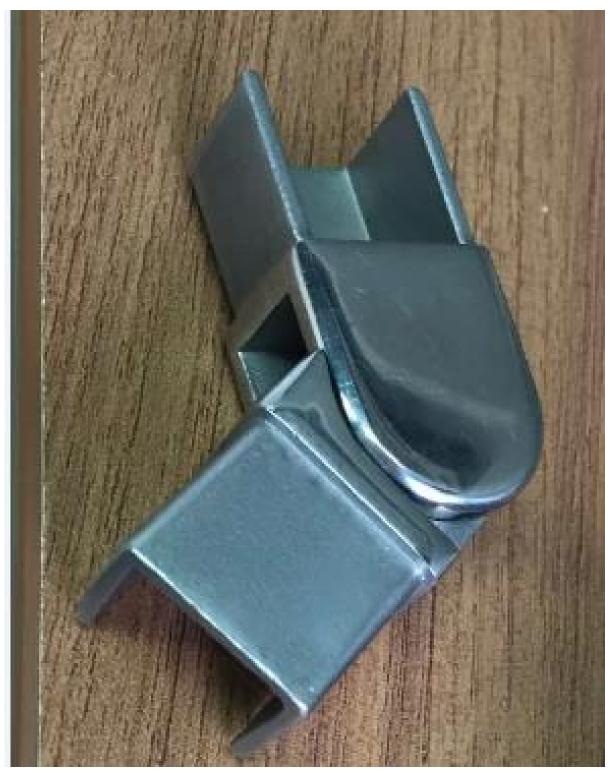

## 1) Round frameless glass balustrade rail slot handrail.

×

2) Round frameless glass balustrade rail slot handrail.

Round slot handrail series

2. adjustable connector for square stainless steel balustrades top rails:1).Up/down adjustable connector.