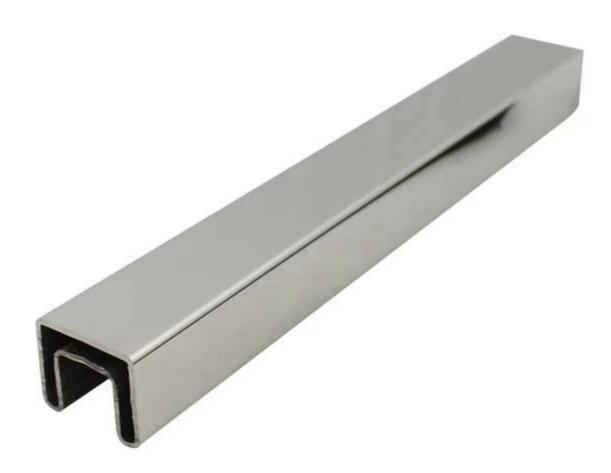

## 1.Frameless glass balustrade slotted stainless steel mini top handrail,

This minimal profile Capping Rail is designed to meet the desire for a balustrading rail to have the least visual impact while still complying with the building regulations to fit a Top Rail to toughened safety glass. Suits 12mm glass and comes with a range of fittings to allow angle and height changes on site with no welding required. A petite unit at 25mm wide x 21mm high.

| Material               | stainless steel 316L                                                                                                                                                                      |
|------------------------|-------------------------------------------------------------------------------------------------------------------------------------------------------------------------------------------|
| Finish                 | Brushed or Mirror polished                                                                                                                                                                |
| Dimension              | 1. Round shape: dia 25.4mm, groove 14*14mm, 5.8 meter per length, or as per your requirement. 2. Square shape: 25*20mm, groove 14*14mm, 5.8 meter per length, or as per your requirement. |
| For glass<br>thickness | 10-13.52mm                                                                                                                                                                                |
| Rail fittings          | 180 degree connector, 90 degree connector, wall to rail connector bracket, end cap                                                                                                        |
| position               | deck railings, porch railings, balcony railing, frameless spigot glass railing, swimming pool fence railings etc.                                                                         |