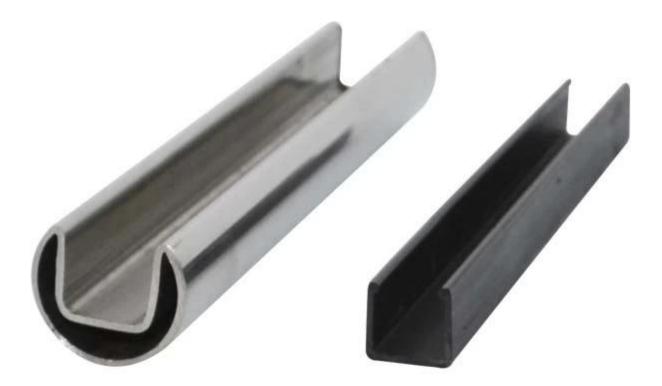

## 1.Frameless glass balustrade slotted stainless steel mini top handrail,

This minimal profile Capping Rail is designed to meet the desire for a balustrading rail to have the least visual impact while still complying with the building regulations to fit a Top Rail to toughened safety glass. Suits 12mm glass and comes with a range of fittings to allow angle and height changes on site with no welding required. A petite unit at 25mm wide x 21mm high.

| Material               | stainless steel 316L                                                                                                                                                                      |
|------------------------|-------------------------------------------------------------------------------------------------------------------------------------------------------------------------------------------|
| Finish                 | Brushed or Mirror polished                                                                                                                                                                |
| Dimension              | 1. Round shape: dia 25.4mm, groove 14*14mm, 5.8 meter per length, or as per your requirement. 2. Square shape: 25*20mm, groove 14*14mm, 5.8 meter per length, or as per your requirement. |
| For glass<br>thickness | 10-13.52mm                                                                                                                                                                                |
| Rail fittings          | 180 degree connector, 90 degree connector, wall to rail connector bracket, end cap                                                                                                        |
| position               | deck railings, porch railings, balcony railing, frameless spigot glass railing, swimming pool fence railings etc.                                                                         |