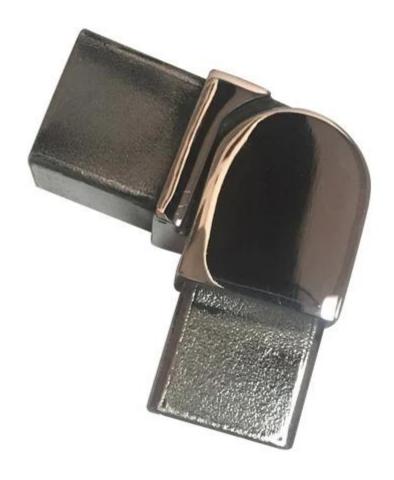

| Material               | stainless steel 316L                                                                                                                                                                      |
|------------------------|-------------------------------------------------------------------------------------------------------------------------------------------------------------------------------------------|
| Finish                 | Brushed or Mirror polished                                                                                                                                                                |
| Dimension              | 1. Round shape: dia 25.4mm, groove 14*14mm, 5.8 meter per length, or as per your requirement. 2. Square shape: 25*20mm, groove 14*14mm, 5.8 meter per length, or as per your requirement. |
| For glass<br>thickness | 10-13.52mm                                                                                                                                                                                |
| Rail fittings          | 180 degree connector, 90 degree connector, wall to rail connector bracket, end cap                                                                                                        |
| position               | deck railings, porch railings, balcony railing, frameless spigot glass railing, swimming pool fence railings etc.                                                                         |

Square type slotted handrail,

<u>Details of adjustable connector, please refer to :</u>
javascript:void(0);/\*1480411342734\*/

Round type slotted handrail:

2. frameless glass balustrade slotted stainless steel mini top handrail project :