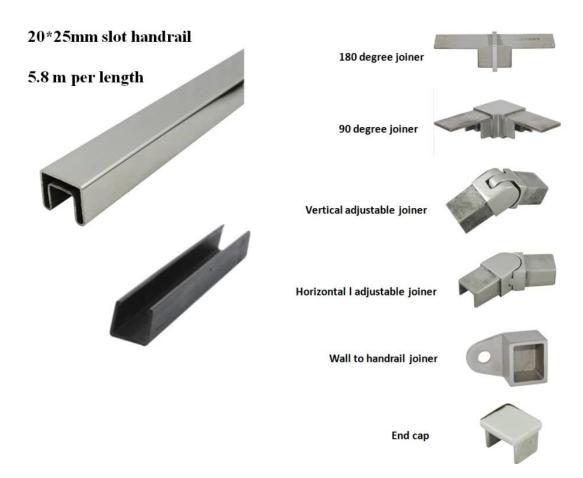

| Material               | stainless steel 316L                                                                                                                                                                      |
|------------------------|-------------------------------------------------------------------------------------------------------------------------------------------------------------------------------------------|
| Finish                 | Brushed or Mirror polished                                                                                                                                                                |
| Dimension              | 1. Round shape: dia 25.4mm, groove 14*14mm, 5.8 meter per length, or as per your requirement. 2. Square shape: 25*20mm, groove 14*14mm, 5.8 meter per length, or as per your requirement. |
| For glass<br>thickness | 10-13.52mm                                                                                                                                                                                |
| Rail fittings          | 180 degree connector, 90 degree connector, wall to rail connector bracket, end cap                                                                                                        |
| position               | deck railings, porch railings, balcony railing, frameless spigot glass railing, swimming pool fence railings etc.                                                                         |

Square type slotted handrail,

<u>Details of adjustable connector, please refer to :</u>
javascript:void(0);/\*1480411342734\*/

Round type slotted handrail:

2. frameless glass balustrade slotted stainless steel mini top handrail project :