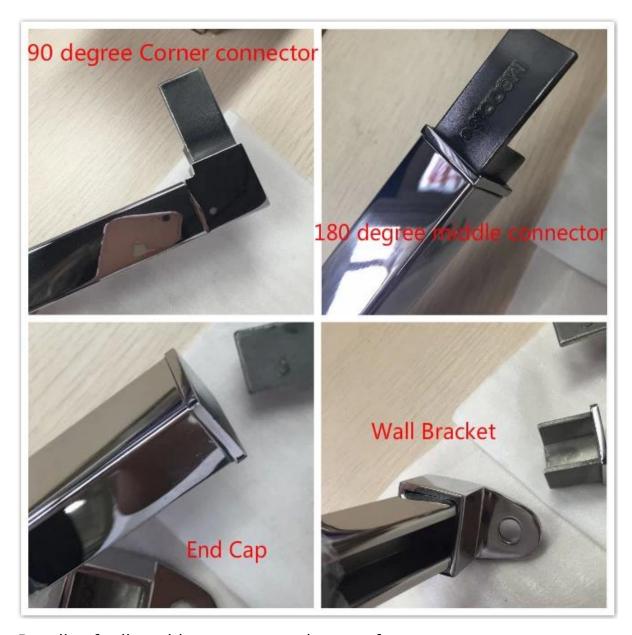

| Material               | stainless steel 316L                                                                                                                                                                      |
|------------------------|-------------------------------------------------------------------------------------------------------------------------------------------------------------------------------------------|
| Finish                 | Brushed or Mirror polished                                                                                                                                                                |
| Dimension              | 1. Round shape: dia 25.4mm, groove 14*14mm, 5.8 meter per length, or as per your requirement. 2. Square shape: 25*20mm, groove 14*14mm, 5.8 meter per length, or as per your requirement. |
| For glass<br>thickness | 10-13.52mm                                                                                                                                                                                |
| Rail fittings          | 180 degree connector, 90 degree connector, wall to rail connector bracket, end cap                                                                                                        |
| position               | deck railings, porch railings, balcony railing, frameless spigot glass railing, swimming pool fence railings etc.                                                                         |

Square type slotted handrail,

<u>Details of adjustable connector, please refer to :</u>
javascript:void(0);/\*1480411342734\*/

Round type slotted handrail:

2. frameless glass balustrade slotted stainless steel mini top handrail project :