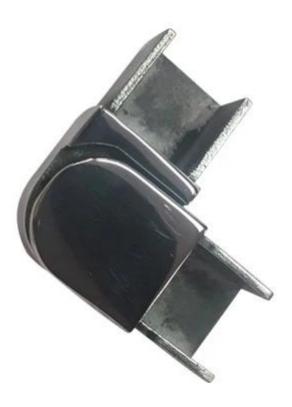

Square type slotted handrail,

<u>Details of adjustable connector, please refer to :</u>
javascript:void(0);/\*1480411342734\*/

Round type slotted handrail:

2. frameless glass balustrade slotted stainless steel mini top handrail project :