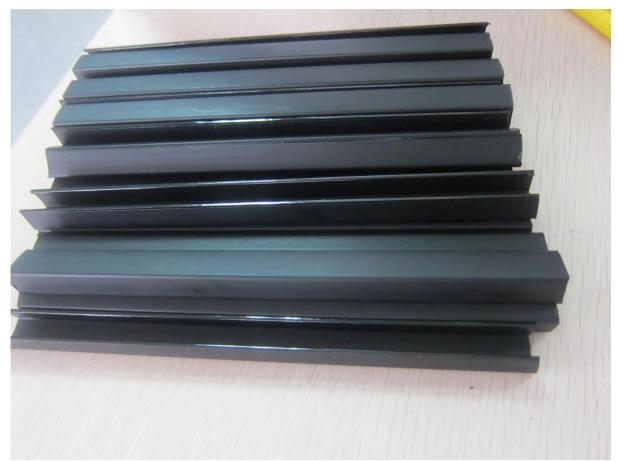

Plastic insert

Mirror finish

Brushed finish

Packing pic

Project pic stainless steel duplex2205 glass spigot for salf pool fence china manufacturer, china duplex2205 round base plate glass spigot 12mm

stainless steel 316 glass spigot for balcony,stainless steel swimming pool
fencing spigot china