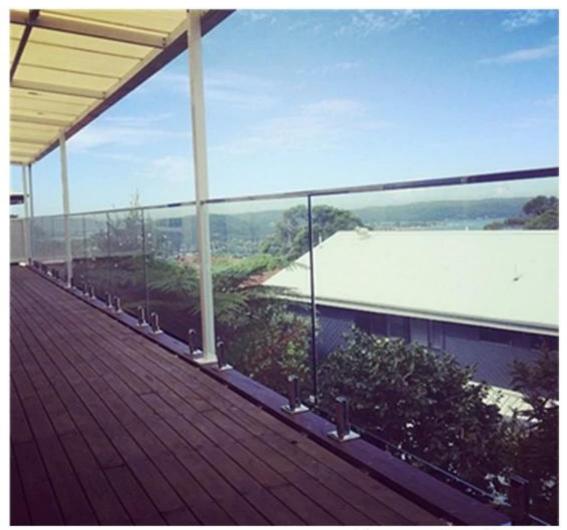

Frameless glass balustrade system is the most popular choice for preserving your view. Slotted rail on top can fix the glass panel more firmly and stably.

We have 2 types of slotted rail: one is round shape and the other is square shape. The fittings include cap,90 degree connector,180 degree connector and rail to wall connector,plastic insert.

Plastic insert

Mirror finish

Brushed finish

Packing pic

Project pic stainless steel duplex2205 glass spigot for salf pool fence china manufacturer, china duplex2205 round base plate glass spigot 12mm

stainless steel 316 glass spigot for balcony,stainless steel swimming pool
fencing spigot china