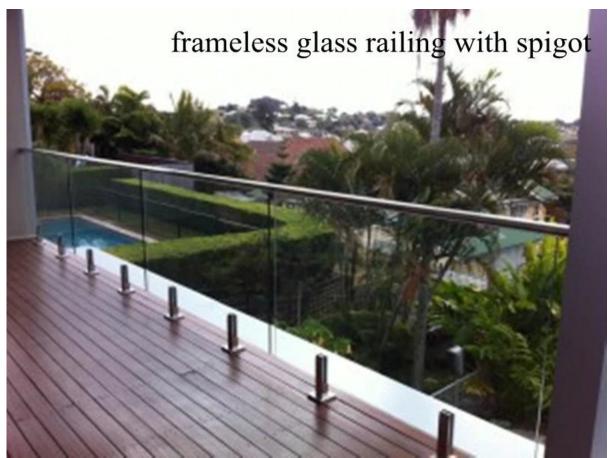

## frameless glass balustrade

stainless steel square glass spigot deck mounting for swimming pool fence china supplier, china square base plate glass spigot for balcony