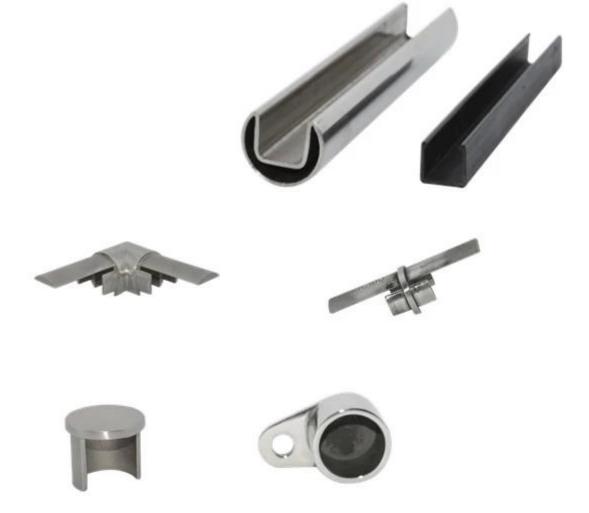

Frameless glass balustrade system is the most popular choice for preserving your view. Slotted rail on top can fix the glass panel more firmly and stably.

We have 2 types of slotted rail: one is round shape and the other is square shape. The fittings include cap,90 degree connector,180 degree connector and rail to wall connector,plastic insert.

## Round slot handrail series

|             | Round handrail fittings :    |  |
|-------------|------------------------------|--|
| E           | Round cap                    |  |
|             | Round wall to rail connector |  |
| CI 14.0-0.0 | Round 180 deg. connector     |  |
|             | Round 90 deg , connector     |  |