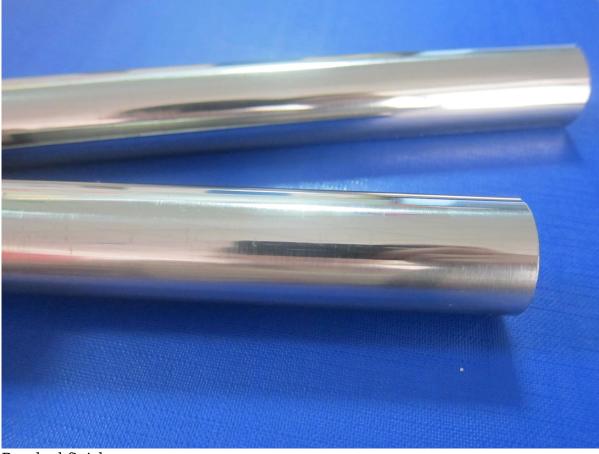

All fittins are designed to suit 10-12mm tempered glass panel. The material is SS304 and SS316 grade.

stainless steel 316 slotted handrail for 12mm glass railing

stainless steel 316 mini top rail for balcony design,1/2" stainless steel
slotted top slotted pipe for pool fencing