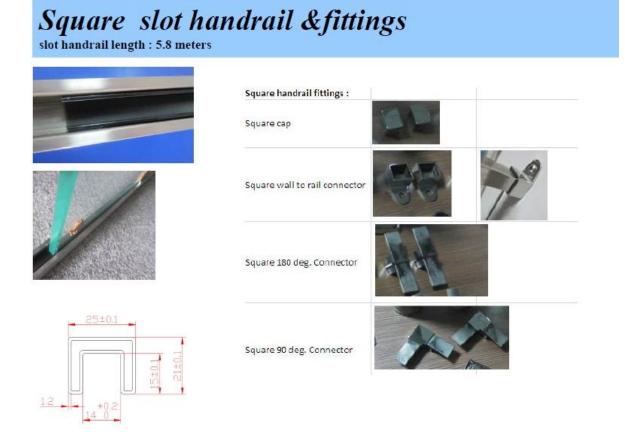

## Square slot handrail series

Usually it is 5.8m long/pc and we have the top rail cut  $% \left( {{\rm{D}}_{{\rm{D}}}} \right)$  and we have the top rail cut and we will do the polishing based on your requirement