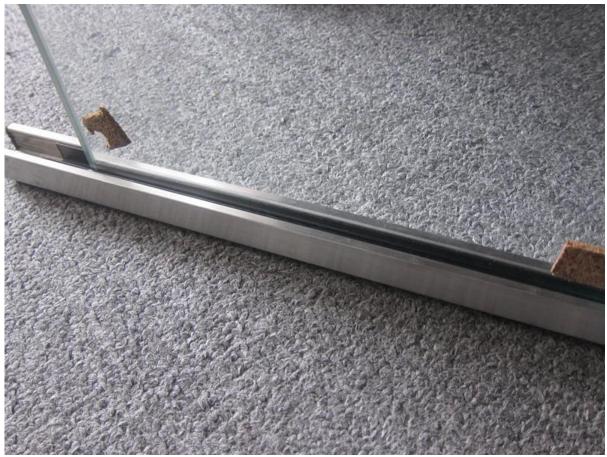

Frameless glass balustrade system is the most popular choice for preserving your view. Slotted rail on top can fix the glass panel more firmly and stably.

We have 2 types of slotted rail: one is round shape and the other is square shape. The fittings include cap,90 degree connector,180 degree connector and rail to wall connector,plastic insert.

All fittins are designed to suit 10-12mm tempered glass panel. The material is SS304 and SS316 grade.

stainless steel 316 slotted handrail for 12mm glass railing