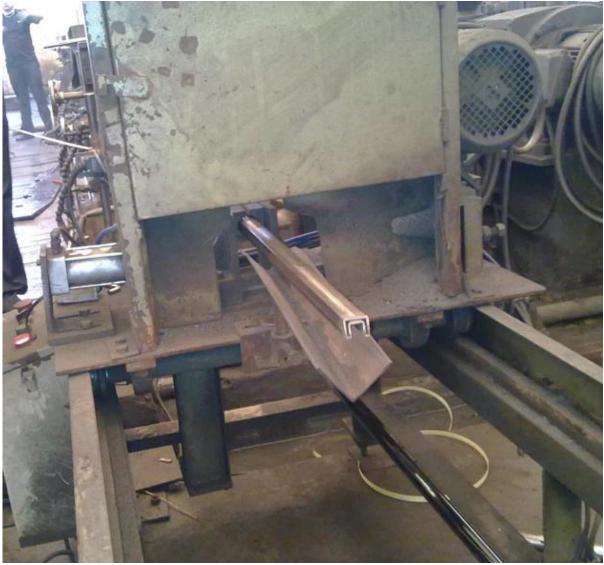

## Square slot handrail series

Usually it is 5.8m long/pc and we have the top rail cut  $% \left( {{\rm{D}}_{{\rm{D}}}} \right)$  and we have the top rail cut and we will do the polishing based on your requirement