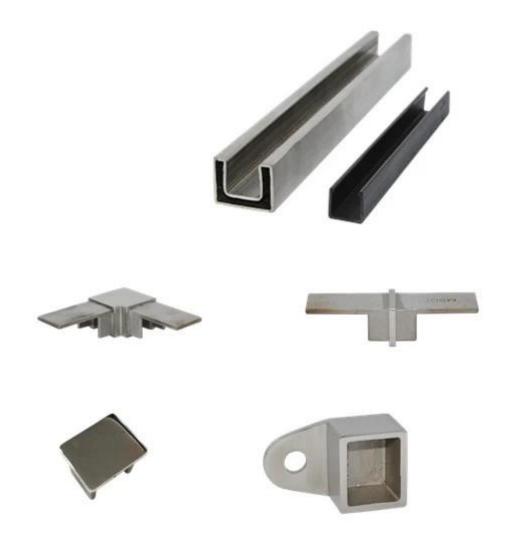

Frameless glass balustrade system is the most popular choice for preserving your view. Slotted rail on top can fix the glass panel more firmly and stably.

We have 2 types of slotted rail: one is round shape and the other is square shape. The fittings include cap,90 degree connector,180 degree connector and rail to wall connector,plastic insert.

All fittins are designed to suit 10-12mm tempered glass panel. The material is SS304 and SS316 grade.

stainless steel 316 slotted handrail for 12mm glass railing