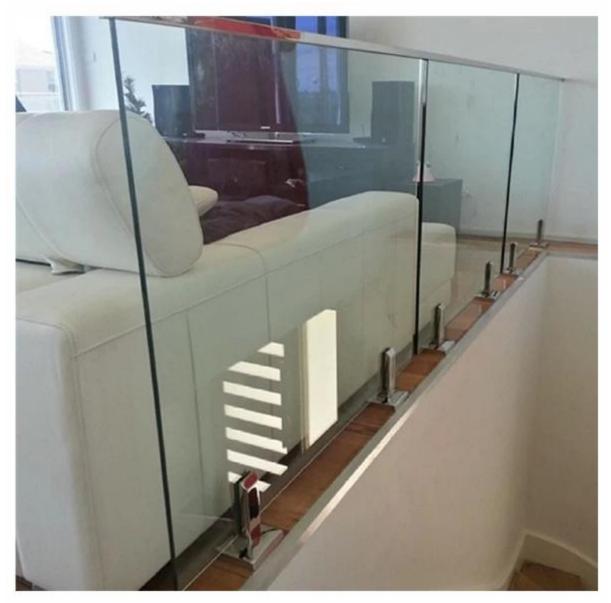

Frameless glass balustrade system is the most popular choice for preserving your view. Slotted rail on top can fix the glass panel more firmly and stably.

We have 2 types of slotted rail: one is round shape and the other is square shape. The fittings include cap,90 degree connector,180 degree connector and rail to wall connector,plastic insert.

All fittins are designed to suit 10-12mm tempered glass panel. The material is SS304 and SS316 grade.

stainless steel 316 slotted handrail for 12mm glass railing