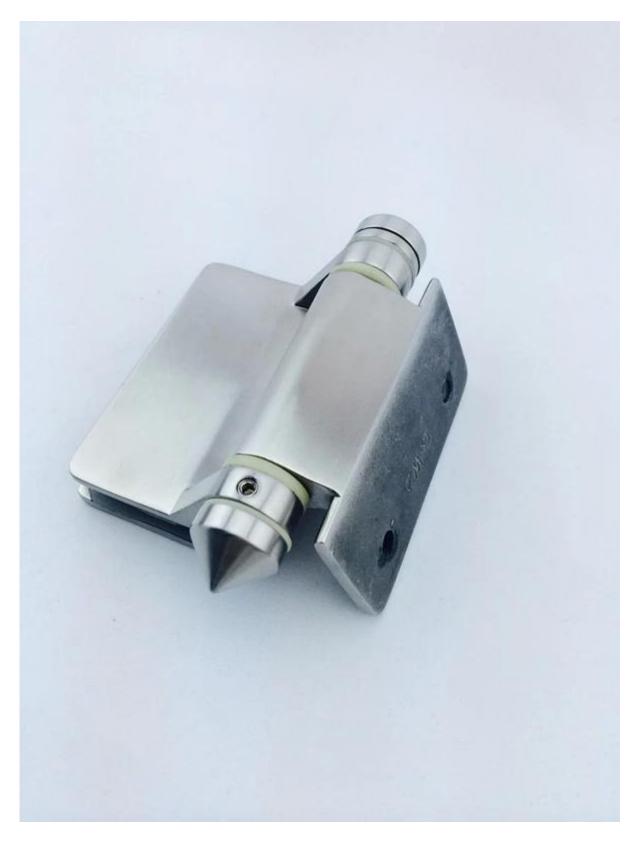

If your pool needs a semi frameless glass fence , then you can choose to use glass to round post and to wall hinges . We have <u>aluminum posts</u> and <u>stainless steel posts</u> for semi frameless pool fencing .