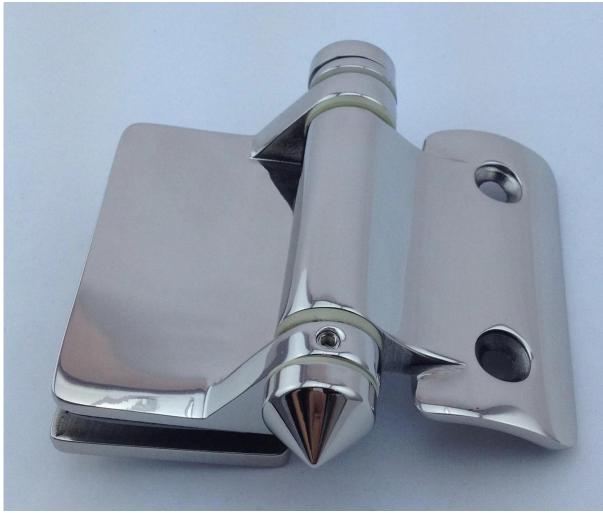

Take a look at below different ranges of frameless glass door hinges .

Glass to glass hinge

glass to round post hinge

glass to wall hinge

For framless glass pool fencing you can choose to use glass to glass hinge . The hinges panels will be predrilled with 2 holes and just fit our hinges . Glass gate ideally is from 8mm to 10mm thick .