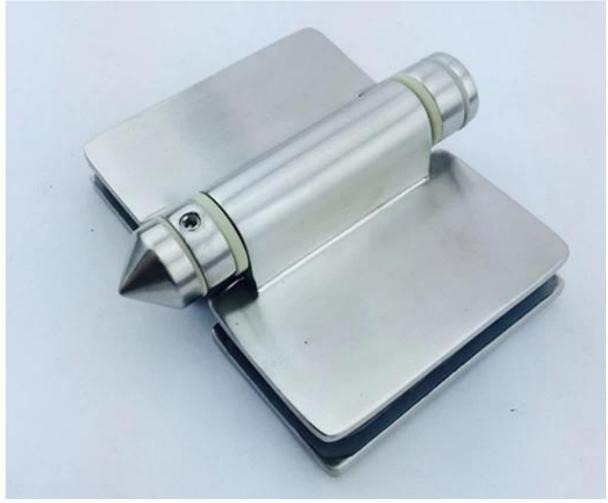

Take a look at below different ranges of frameless glass door hinges .

Glass to glass hinge

glass to round post hinge

glass to wall hinge

For framless glass pool fencing you can choose to use glass to glass hinge . The hinges panels will be predrilled with 2 holes and just fit our hinges . Glass gate ideally is from 8mm to 10mm thick .