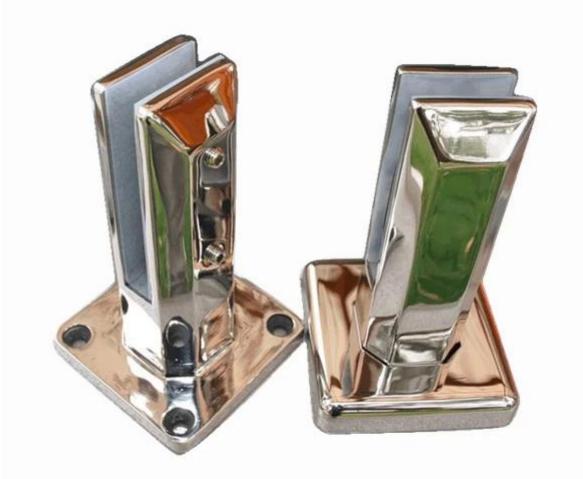

2205<br>stainless steel                      |
| Finish                      | brushed or polished                                              |
| square base plate<br>spigot | model # SBM 168mm<br>high                                        |
| round base plate<br>spigot  | model # RBM 168mm<br>high                                        |
| square core drill<br>spigot | model # SCM 285mm<br>long                                        |
| round core drill<br>spigot  | model # RCM 285mm<br>long                                        |
| MOQ                         | 1 pair                                                           |
| sea port                    | Shenzhen                                                         |

Photos for frameless glass pool fence clamp spigot :

SBM





RBM



## RBM

SCM