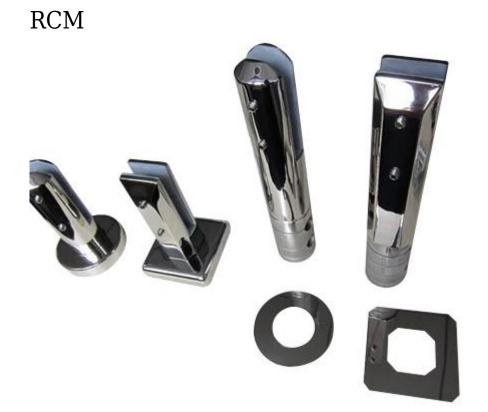

|
| Finish                      | brushed or polished                                              |
| square base plate<br>spigot | model # SBM 168mm<br>high                                        |
| round base plate<br>spigot  | model # RBM 168mm<br>high                                        |
| square core drill<br>spigot | model # SCM 285mm<br>long                                        |
| round core drill<br>spigot  | model # RCM 285mm<br>long                                        |
| MOQ                         | 1 pair                                                           |
| sea port                    | Shenzhen                                                         |

Photos for frameless glass pool fence clamp spigot :

SBM





RBM



## RBM

SCM