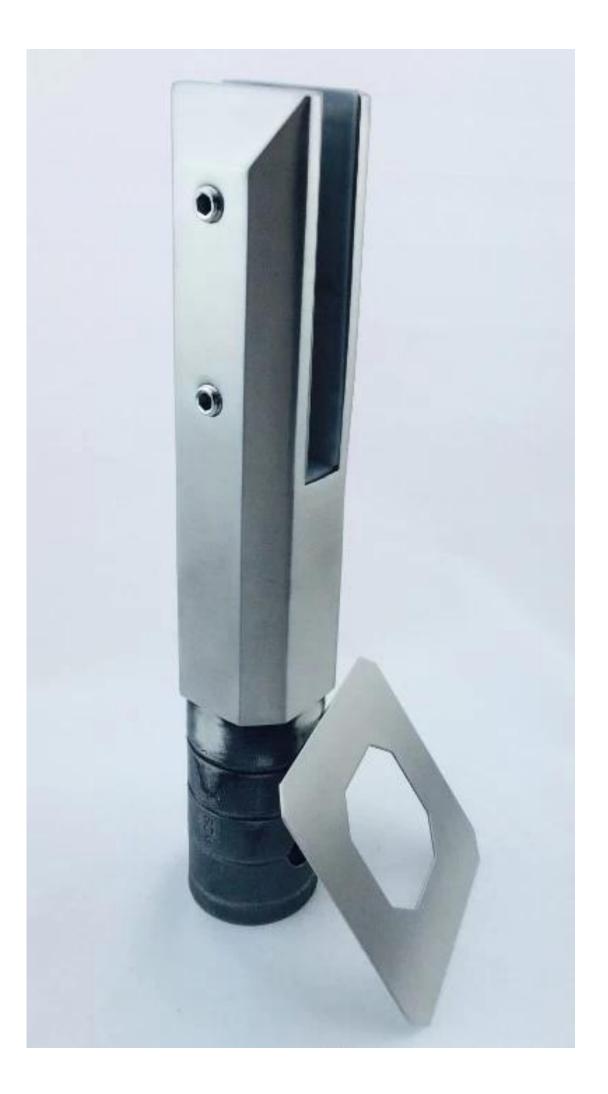

|
| Finish                      | brushed or polished                                              |
| square base plate<br>spigot | model # SBM 168mm<br>high                                        |
| round base plate<br>spigot  | model # RBM 168mm<br>high                                        |
| square core drill<br>spigot | model # SCM 285mm<br>long                                        |
| round core drill<br>spigot  | model # RCM 285mm<br>long                                        |
| MOQ                         | 1 pair                                                           |
| sea port                    | Shenzhen                                                         |

Photos for frameless glass pool fence clamp spigot :

SBM





RBM



## RBM

SCM