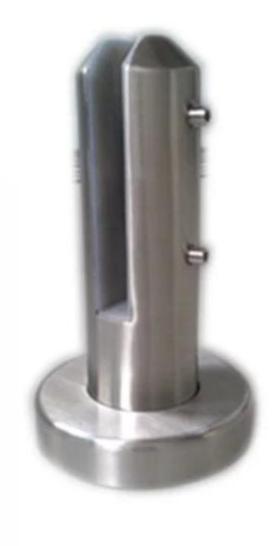

tainless steel                      |
| Finish                      | brushed or polished                                              |
| square base plate<br>spigot | model # SBM 168mm<br>high                                        |
| round base plate<br>spigot  | model # RBM 168mm<br>high                                        |
| square core drill<br>spigot | model # SCM 285mm<br>long                                        |
| round core drill<br>spigot  | model # RCM 285mm<br>long                                        |
| MOQ                         | 1 pair                                                           |
| sea port                    | Shenzhen                                                         |

Photos for frameless glass pool fence clamp spigot :

SBM





RBM



## RBM

SCM