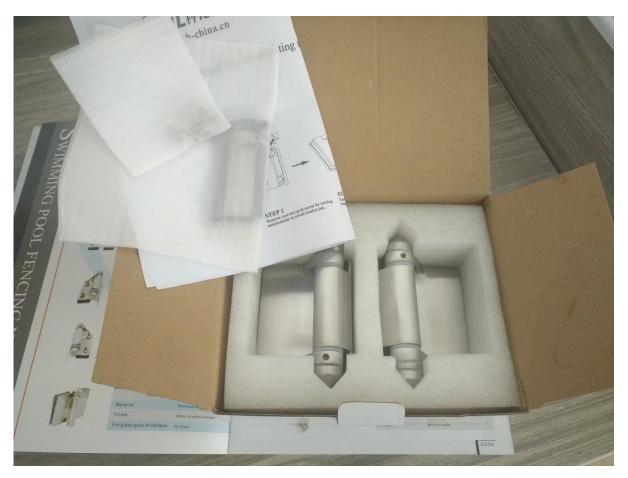

## 2. Model No. G-W2, glass to wall / Square post hinge photos,

**G-W2** 

Mirror polished;

Satin brushed front view

Satin brushed back view

Package: Each set with soft buggle foam protection and put into 1 carton box;