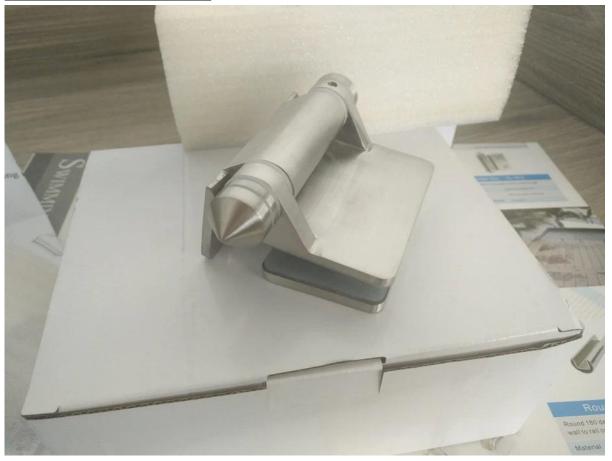

## 2. Model No. G-W2, glass to wall / Square post hinge photos,

**G-W2** 

Mirror polished;

Satin brushed front view

Satin brushed back view

Package: Each set with soft buggle foam protection and put into 1 carton box;