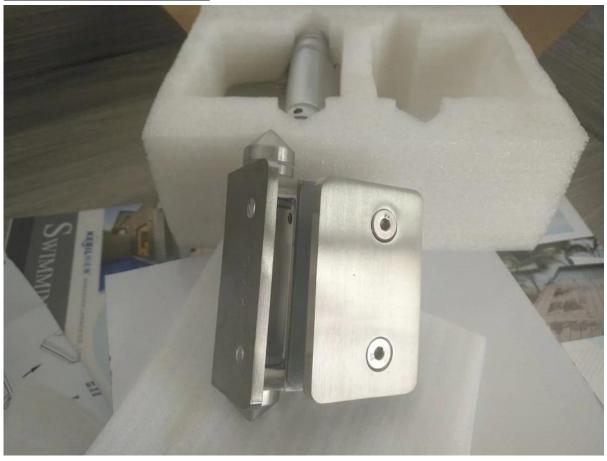

## 2. Model No. G-W2, glass to wall / Square post hinge photos,

**G-W2** 

Mirror polished;

Satin brushed front view

Satin brushed back view

Package: Each set with soft buggle foam protection and put into 1 carton box;