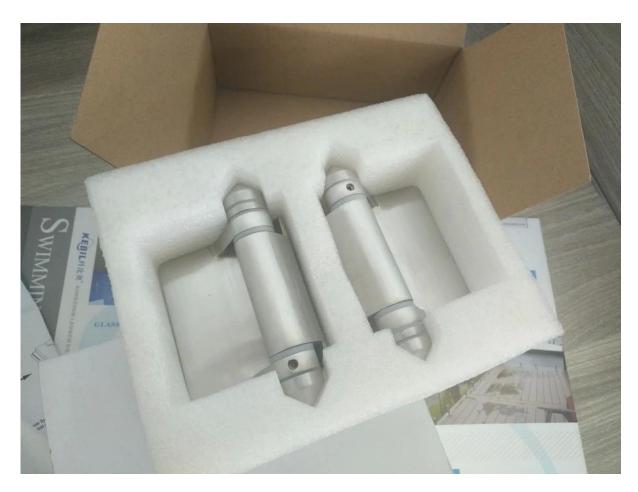

## 2. Model No. G-W2, glass to wall / Square post hinge photos,

**G-W2** 

Mirror polished;

Satin brushed front view

Satin brushed back view

Package: Each set with soft buggle foam protection and put into 1 carton box;