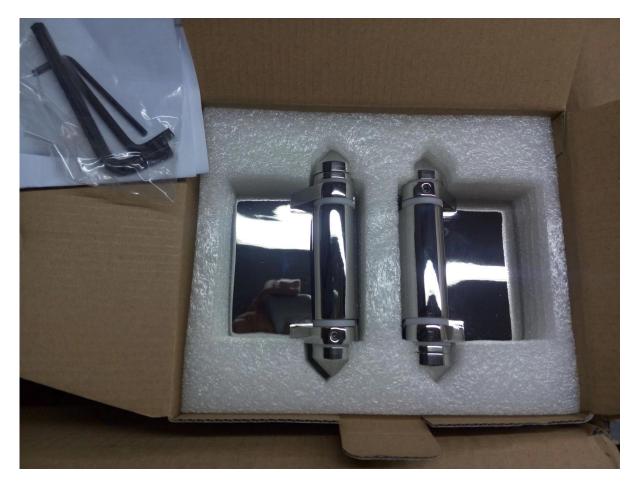

## 2. Model No. G-W2, glass to wall / Square post hinge photos,

**G-W2** 

Mirror polished;

Satin brushed front view

Satin brushed back view

Package: Each set with soft buggle foam protection and put into 1 carton box;