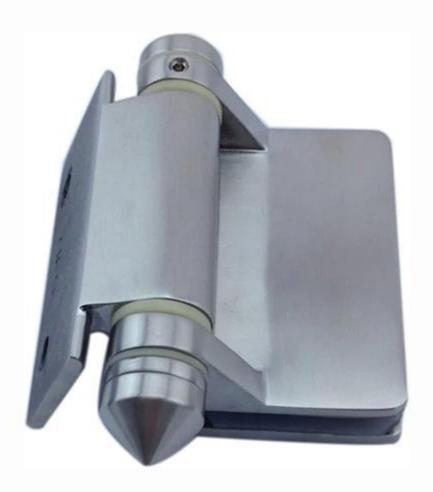

### 1. Glass hinge specifications,

1.Material: stainless steel 316

2.Finish: Brushed or mirror polished

3.Glass to wall / square post

4. Suitable for 8-10mm thickness glass

5. Model G-W2

## 2. Model No. G-W2, glass to wall / Square post hinge photos,

**G-W2** 

Mirror polished;

Satin brushed front view

Satin brushed back view

Package: Each set with soft buggle foam protection and put into 1 carton box;