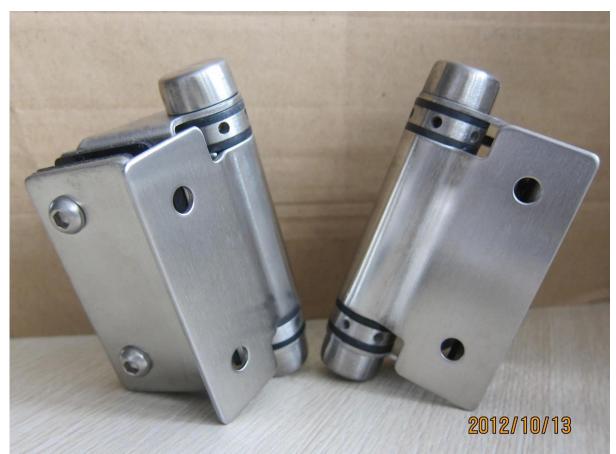

## **Product show:**

glass to glass hinge G-G1

china self closing stainless steel glass to glass hinge for swimming pool
fence, frameless glass hinges for 10-12mm glass door

glass hinge G-G1

glass to wall hinge G-W1