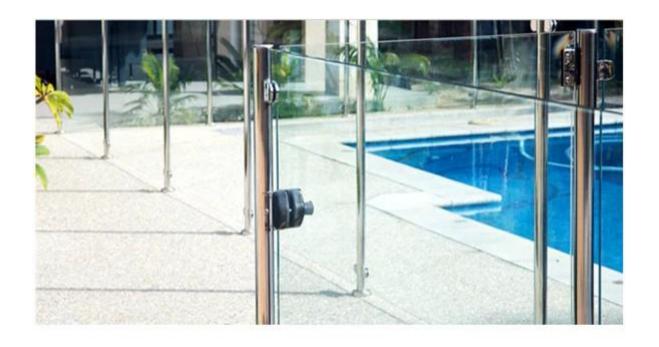

Soft closing glass hinges are used for swimming pool glass gate. It is made of stainless steel 316 material and it requries holes in the glass door.

There are 3 types: glass to glass hinge 180 degree glass to round post hinge glass to wall hinge

<u>stainless steel glass door latch for 8-10mm pool fence, stainless steel glass door hinge and latch china manufacturer</u>