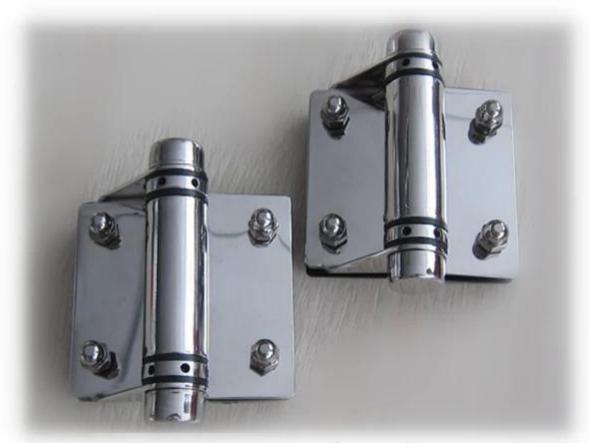

## **Product show:**

glass to glass hinge G-G1

china self closing stainless steel glass to glass hinge for swimming pool
fence, frameless glass hinges for 10-12mm glass door

glass hinge G-G1

glass to wall hinge G-W1