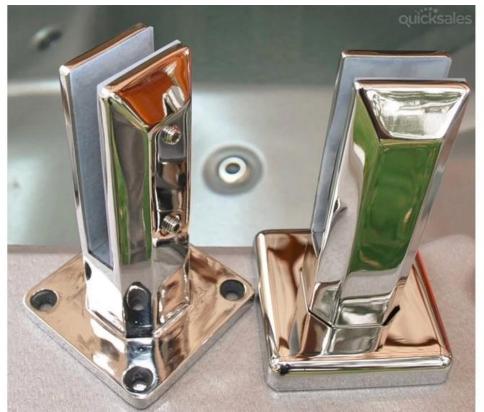

## glass latch to round post

stainless steel 316 glass spigot for balcony, stainless steel swimming pool fencing spigot china

stainless steel duplex2205 glass spigot for salf pool fence china
manufacturer,china duplex2205 round base plate glass spigot 12mm

satin finish duplex2205 glass spigot