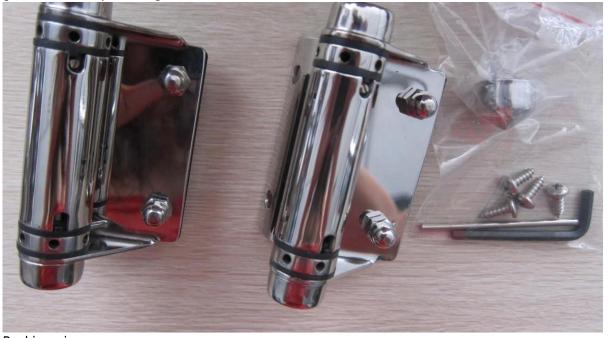

stainless steel glass door hinge and latch china manufacturer,8-10mm tempered glass door hinge and latch for pool fence

glass to round post hinge G-R1

Packing pic

glass latch and glass spigot available <a href="SS316">SS316</a> magnetic glass door latch for pool fence china, china glass hinge and latch for children security glass fencing