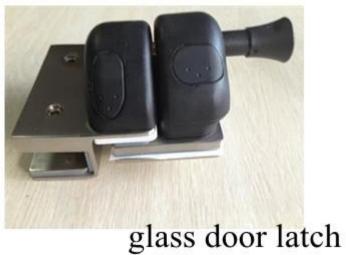

stainless steel glass door hinge and latch china manufacturer,8-10mm tempered glass door hinge and latch for pool fence

glass to round post hinge G-R1

Packing pic

glass latch and glass spigot available <a href="SS316">SS316</a> magnetic glass door latch for pool fence china, china glass hinge and latch for children security glass fencing

<u>stainless steel glass door latch for 8-10mm pool fence, stainless steel glass door hinge and latch china manufacturer</u>