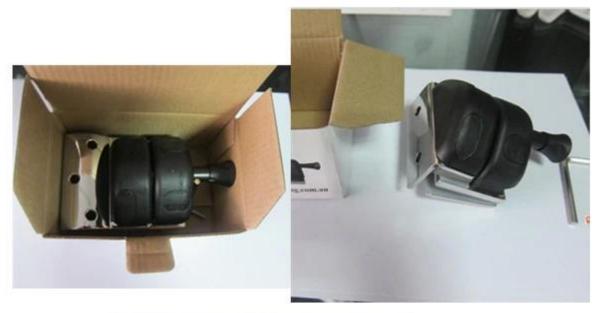

stainless steel glass door hinge and latch china manufacturer,8-10mm tempered glass door hinge and latch for pool fence

glass to round post hinge G-R1

Packing pic

glass latch and glass spigot available <a href="SS316">SS316</a> magnetic glass door latch for pool fence china, china glass hinge and latch for children security glass fencing

<u>stainless steel glass door latch for 8-10mm pool fence, stainless steel glass door hinge and latch china manufacturer</u>