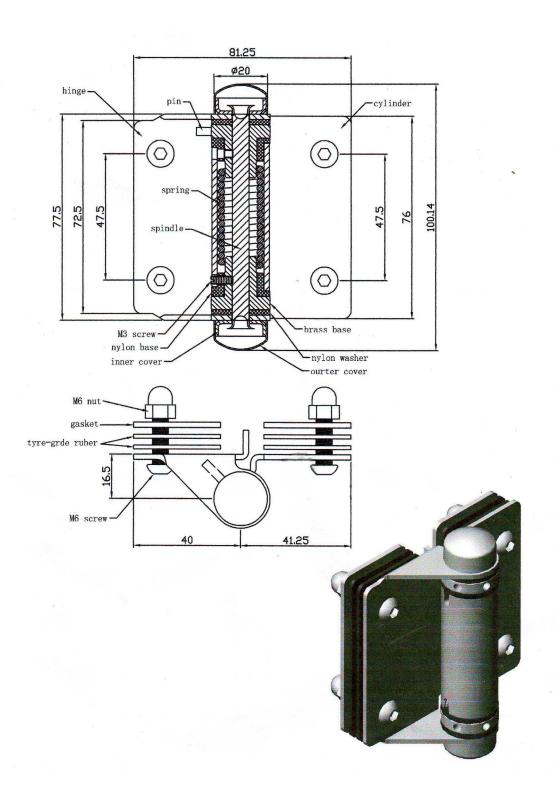

Soft closing glass hinges are used for swimming pool glass gate. It is made of stainless steel 316 material and it requries holes in the glass door.

There are 3 types: glass to glass hinge 180 degree glass to round post hinge glass to wall hinge

Usually the glass gate thickness is 8/10/12mm,but 8mm and 10mm are the best for hinge installation.