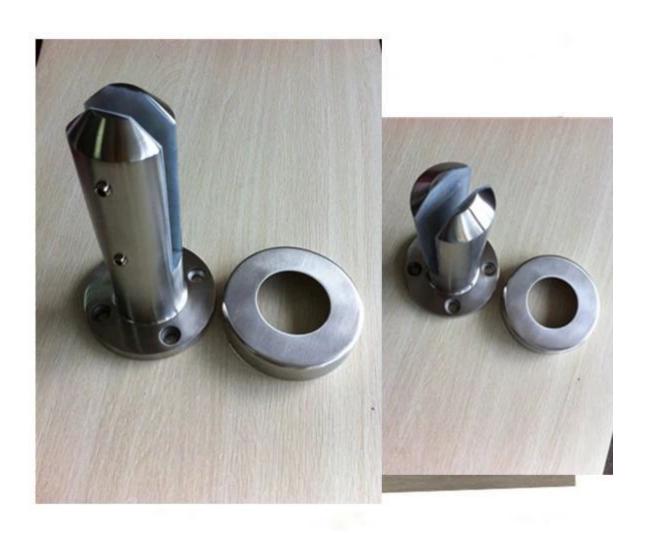

## glass latch to round post

stainless steel 316 glass spigot for balcony, stainless steel swimming pool fencing spigot china

stainless steel duplex2205 glass spigot for salf pool fence china
manufacturer,china duplex2205 round base plate glass spigot 12mm

satin finish duplex2205 glass spigot