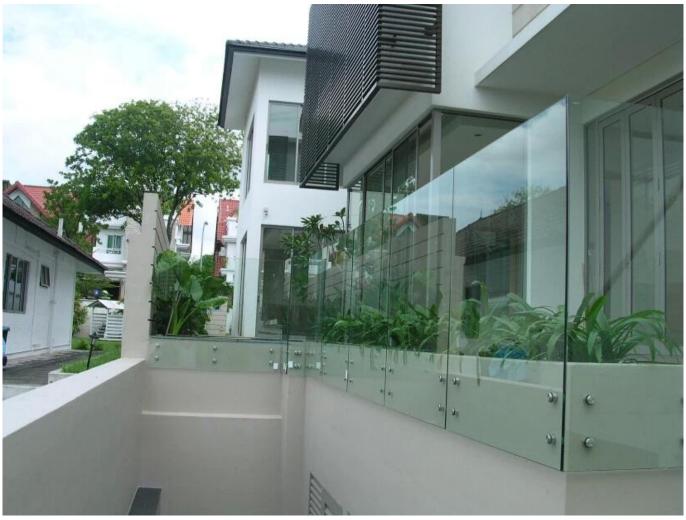

## **SF-50**

If your glass is wider and thicker, our SF-50T glass standoff is ok:

**Picture of Frameless Glass Stair Railing System:** 

**Picture of Frameless Glass Balcony Railing System:** 

Thanks for your view, Any neeeds or question, contact with me freely: