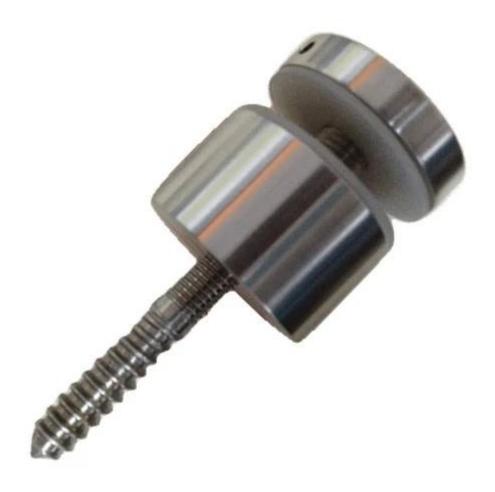

Picture of stainless steel standoff with normal screw:

Picture of stainless steel standoff with lag bolt: