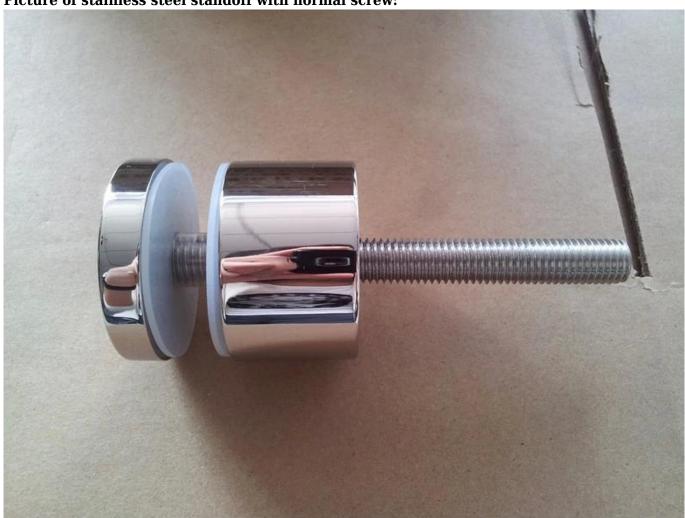

Picture of stainless steel standoff with normal screw:

Picture of stainless steel standoff with lag bolt: