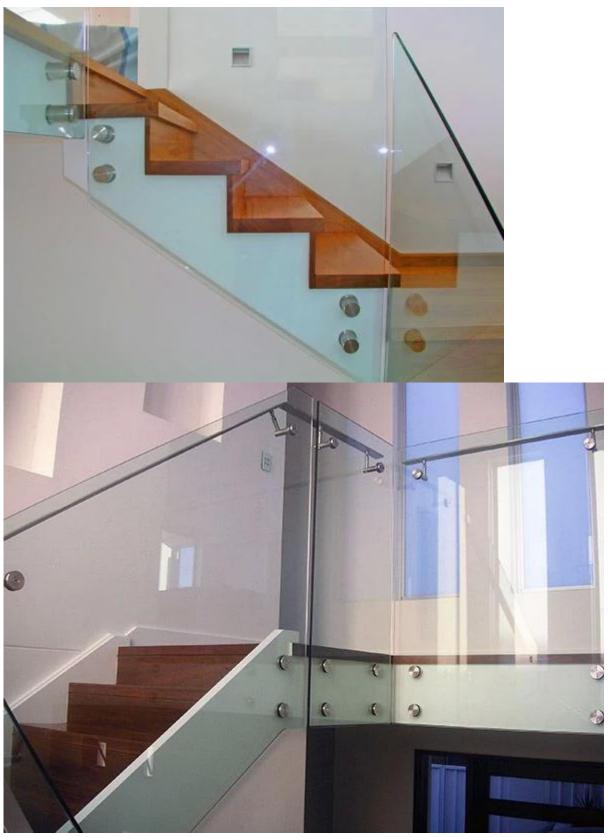

## **SF-50**

If your glass is wider and thicker, our SF-50T glass standoff is ok:

**Picture of Frameless Glass Stair Railing System:** 

**Picture of Frameless Glass Balcony Railing System:** 

Thanks for your view, Any neeeds or question, contact with me freely: