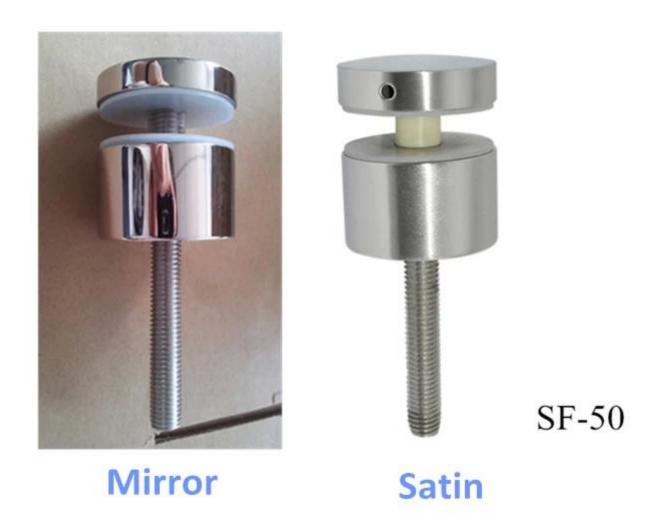

SF-50

Wood screw, lag bolt

**SF-50** 

Satin brushed or mirror polished;

If your glass is wider and thicker, we can do with our SF-50T glass standoff.

Project: Indoor staircase;

Comparison

Normally Glass standoff is used for frameless glass railing design, anyway, if you need to add a top handrail, our mini top slot should be a good choice is your glass is 12mm;