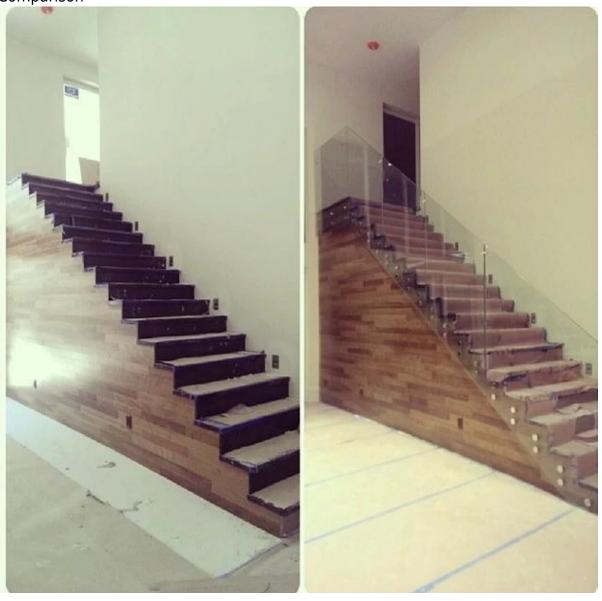

SF-50

Wood screw, lag bolt

**SF-50** 

Satin brushed or mirror polished;

If your glass is wider and thicker, we can do with our SF-50T glass standoff.

Project: Indoor staircase;

Comparison

Normally Glass standoff is used for frameless glass railing design, anyway, if you need to add a top handrail, our mini top slot should be a good choice is your glass is 12mm;