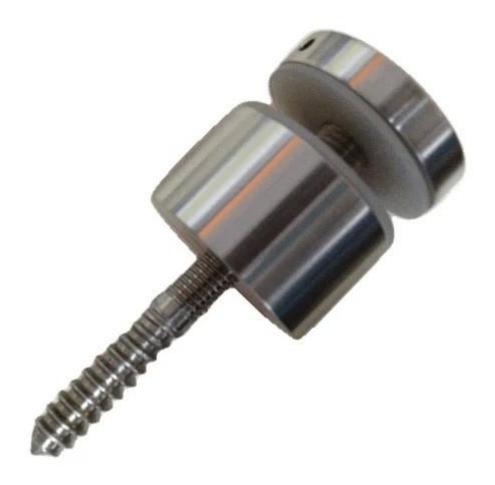

## frameless glass railing standoff pin side mounting glass holder

SF-50

Material: stainless steel 304/316 Satin brushed or mirror polished Steel bolt or wood screw(lag bolt)

Steel bolt for concrete or steel, or you can use this bolt go through the installation part and fasten it with nut at other side.

SF-50

Wood screw, lag bolt

**SF-50** 

Satin brushed or mirror polished;

If your glass is wider and thicker, we can do with our SF-50T glass standoff.

Project: Indoor staircase;

Comparison

Normally Glass standoff is used for frameless glass railing design, anyway, if you need to add a top handrail, our mini top slot should be a good choice is your glass is 12mm;