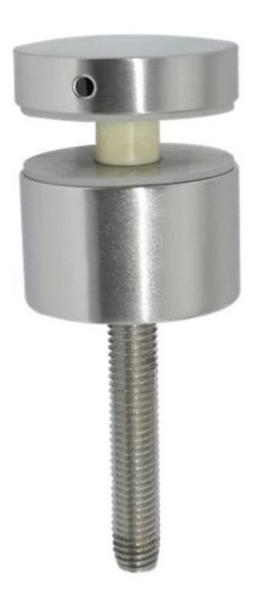

## frameless glass railing standoff pin side mounting glass holder

SF-50

Material: stainless steel 304/316 Satin brushed or mirror polished Steel bolt or wood screw(lag bolt)

Steel bolt for concrete or steel, or you can use this bolt go through the installation part and fasten it with nut at other side.

SF-50

Wood screw, lag bolt

**SF-50** 

Satin brushed or mirror polished;

If your glass is wider and thicker, we can do with our SF-50T glass standoff.

Project: Indoor staircase;

Comparison

Normally Glass standoff is used for frameless glass railing design, anyway, if you need to add a top handrail, our mini top slot should be a good choice is your glass is 12mm;