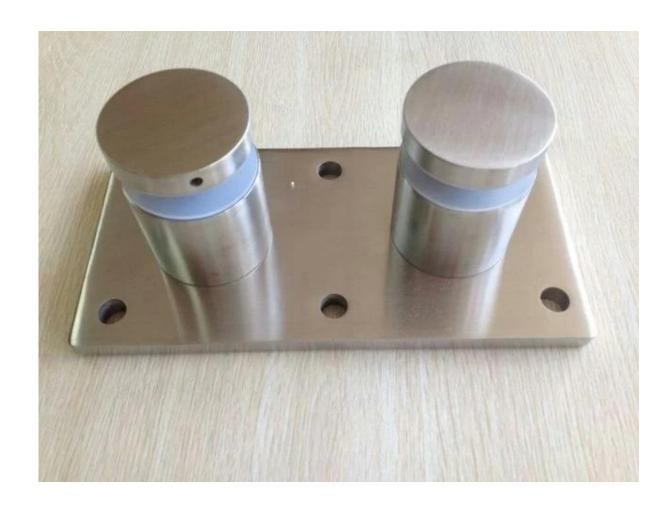

## frameless glass railing standoff pin side mounting glass holder

SF-50

Material: stainless steel 304/316 Satin brushed or mirror polished Steel bolt or wood screw(lag bolt)

Steel bolt for concrete or steel, or you can use this bolt go through the installation part and fasten it with nut at other side.



SF-50

Wood screw, lag bolt



**SF-50** 

Satin brushed or mirror polished;



If your glass is wider and thicker, we can do with our SF-50T glass standoff.



Project: Indoor staircase;



Comparison



Normally Glass standoff is used for frameless glass railing design, anyway, if you need to add a top handrail, our mini top slot should be a good choice is your glass is 12mm;

Click the picture for more information: