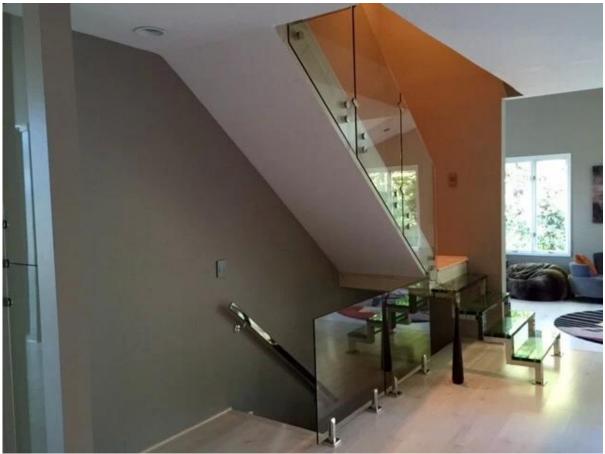

SF-50

Wood screw, lag bolt

**SF-50** 

Satin brushed or mirror polished;

If your glass is wider and thicker, we can do with our SF-50T glass standoff.

Project: Indoor staircase;

Comparison

Normally Glass standoff is used for frameless glass railing design, anyway, if you need to add a top handrail, our mini top slot should be a good choice is your glass is 12mm;