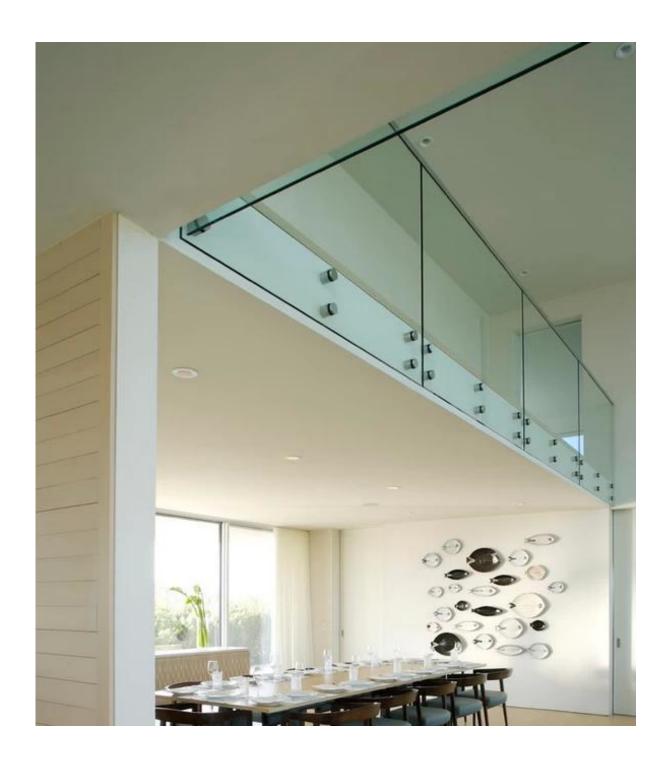

SF-50

Wood screw, lag bolt

**SF-50** 

Satin brushed or mirror polished;

If your glass is wider and thicker, we can do with our SF-50T glass standoff.

Project: Indoor staircase;

Comparison

Normally Glass standoff is used for frameless glass railing design, anyway, if you need to add a top handrail, our mini top slot should be a good choice is your glass is 12mm;