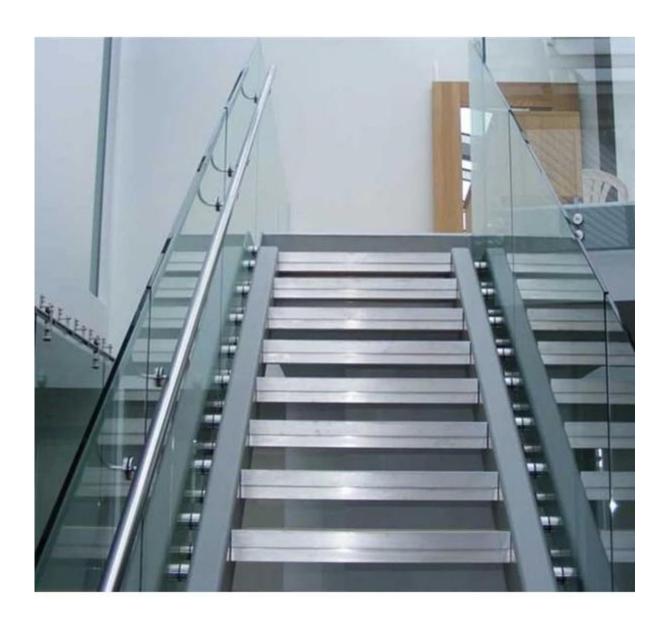

Frameless glass railing with stainless steel glass standoff bracket is widely used in the stari design. This style is not only stylish, but easy for installation, low cost for maintenance.

We will do the custom-made cutting for the tempered glass panel and make the martched stainless steel glass standoff to suit different requirement.

Frameless glass railing system can give you an uninterrupted view.

## **Product show**

1. tailor-made cutting tempered glass panel with safety corner

2.stainless steel glass standoff bracket brushed and mirror finish

for stair

3.also can be used for balcony design