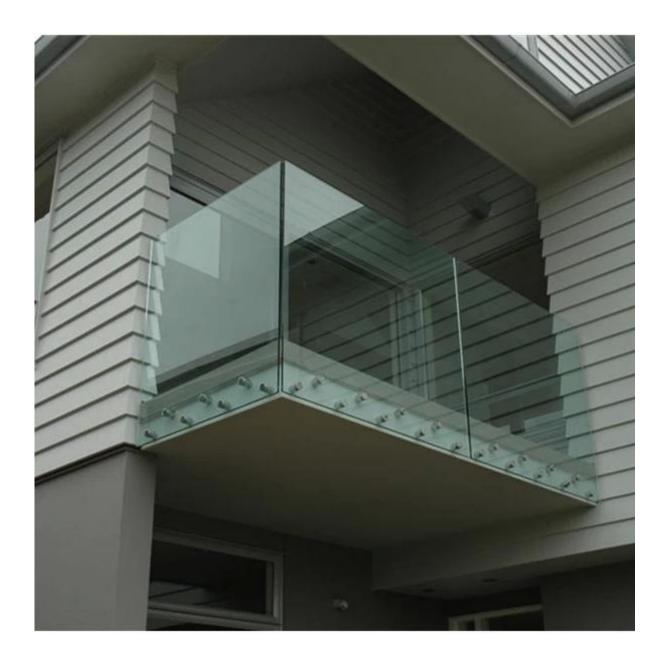

## **Product show**

1. tailor-made cutting tempered glass panel with safety corner

2.stainless steel glass standoff bracket brushed and mirror finish

for stair

3.also can be used for balcony design