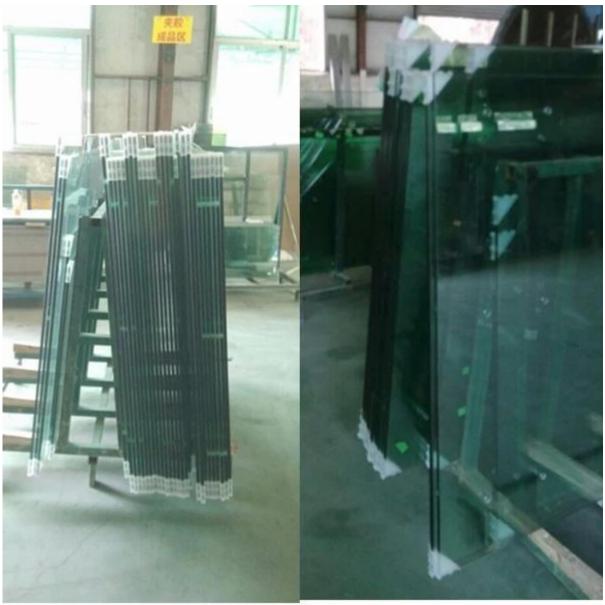

## **Product show**

1. tailor-made cutting tempered glass panel with safety corner

2.stainless steel glass standoff bracket brushed and mirror finish

for stair

3.also can be used for balcony design