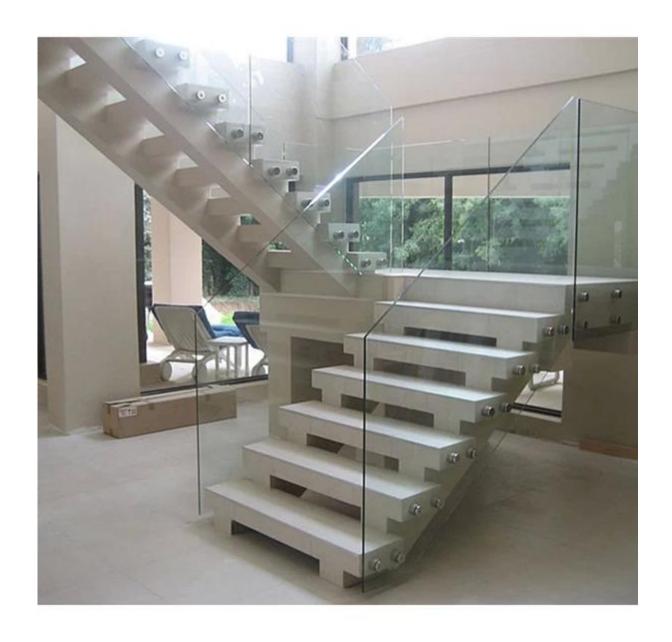

Frameless glass railing with stainless steel glass standoff bracket is widely used in the stari design. This style is not only stylish, but easy for installation, low cost for maintenance.

We will do the custom-made cutting for the tempered glass panel and make the martched stainless steel glass standoff to suit different requirement.

Frameless glass railing system can give you an uninterrupted view.

## **Product show**

1. tailor-made cutting tempered glass panel with safety corner

2.stainless steel glass standoff bracket brushed and mirror finish

for stair

3.also can be used for balcony design