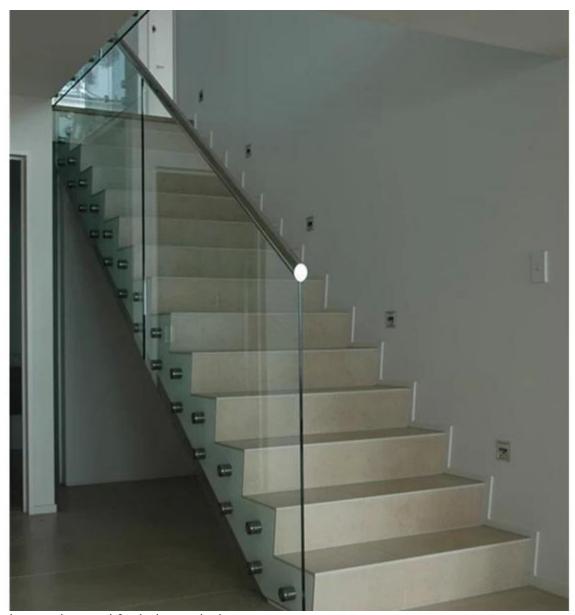

Frameless glass railing with stainless steel glass standoff bracket is widely used in the stari design. This style is not only stylish, but easy for installation, low cost for maintenance.

We will do the custom-made cutting for the tempered glass panel and make the martched stainless steel glass standoff to suit different requirement.

Frameless glass railing system can give you an uninterrupted view.

## **Product show**

1. tailor-made cutting tempered glass panel with safety corner

2.stainless steel glass standoff bracket brushed and mirror finish

for stair

3.also can be used for balcony design