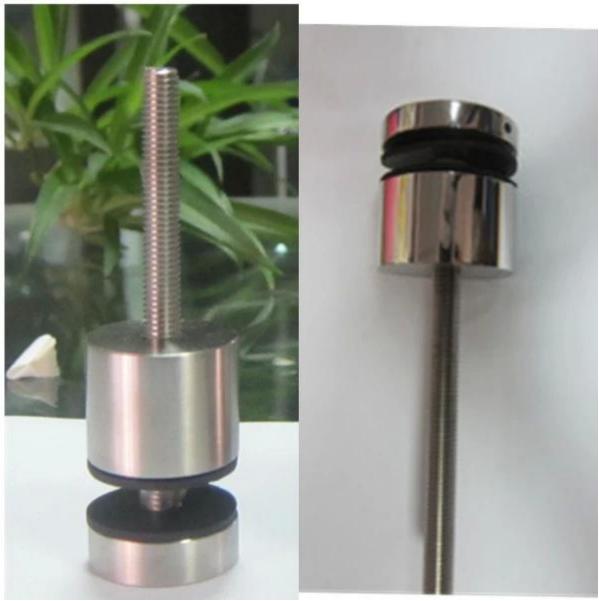

## **Product show**

1. tailor-made cutting tempered glass panel with safety corner

2.stainless steel glass standoff bracket brushed and mirror finish

for stair

3.also can be used for balcony design