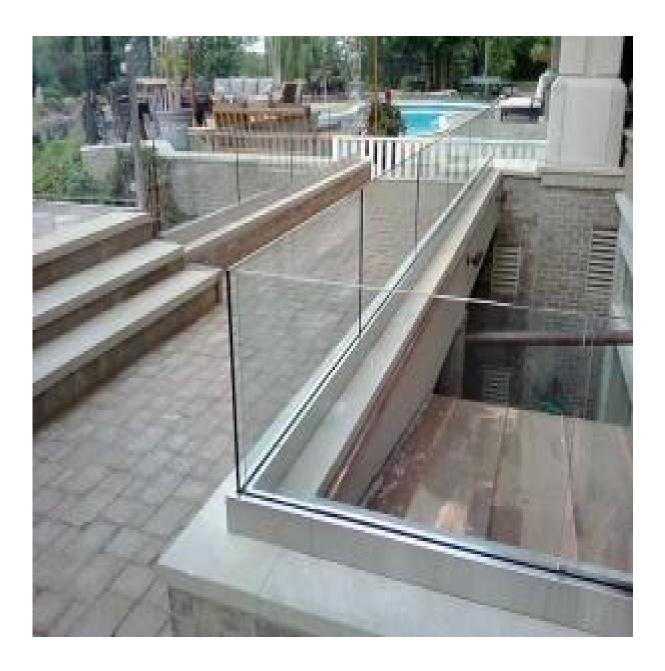

## frameless glass railings for decks u channel glass balustrade

- 1. Aluminum U channel profile specifications,
- -- Material: Aluminum 6063T5
- -- For 10-12mm thickness glass
- -- Dimension: 35x80mm, slot channel: 15x70mm
- -- Aluminum channel wall thickness: 10mm
- --Floor mounting base aluminum U channel (Floor can be wood and concrete)
- --Application: pool fence, balcony frameless railing, deck glass railing, garden fencing, staircase frameless aluminum glass railing, aluminum railing system, aluminum U channel balustrade, aluminum railing
- --For both commerical and modern house home design
- --For both wholesale and retail (We are factory)