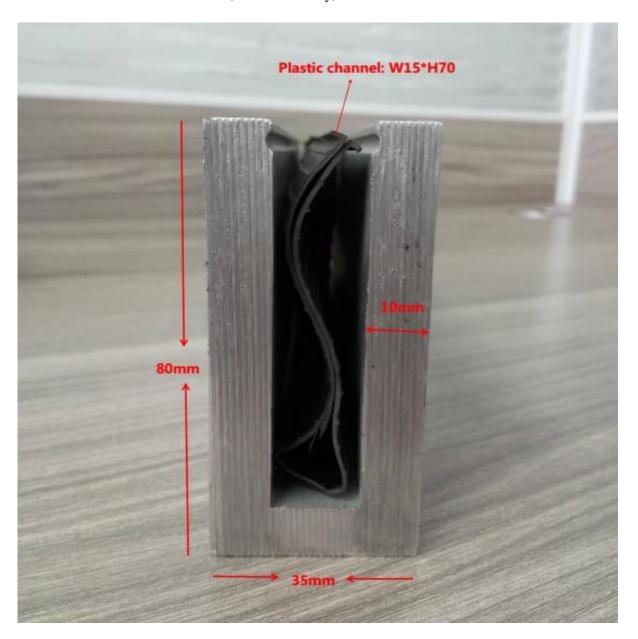

## frameless glass railings for decks u channel glass balustrade

- 1. Aluminum U channel profile specifications,
- -- Material: Aluminum 6063T5
- -- For 10-12mm thickness glass
- -- Dimension: 35x80mm, slot channel: 15x70mm
- -- Aluminum channel wall thickness: 10mm
- --Floor mounting base aluminum U channel (Floor can be wood and concrete)
- --Application: pool fence, balcony frameless railing, deck glass railing, garden fencing, staircase frameless aluminum glass railing, aluminum railing system, aluminum U channel balustrade, aluminum railing
- --For both commerical and modern house home design
- --For both wholesale and retail (We are factory)