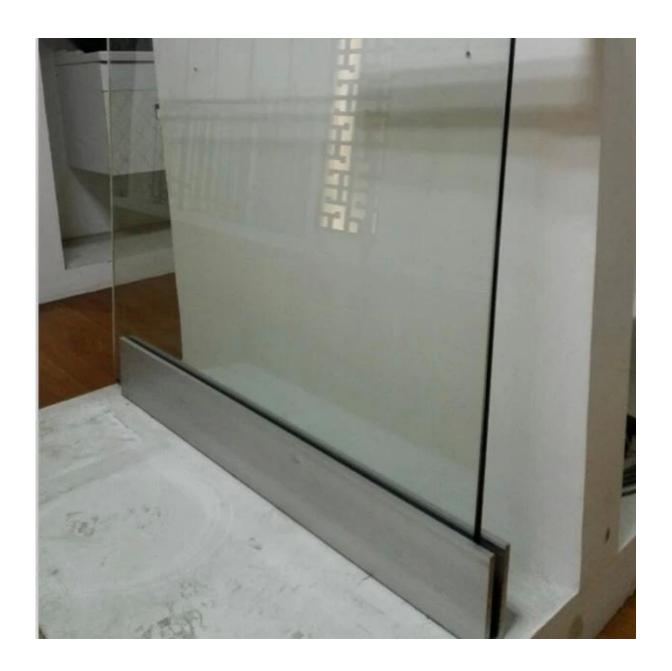

## frameless glass railings for decks u channel glass balustrade

- 1. Aluminum U channel profile specifications,
- -- Material: Aluminum 6063T5
- -- For 10-12mm thickness glass
- -- Dimension: 35x80mm, slot channel: 15x70mm
- -- Aluminum channel wall thickness: 10mm
- --Floor mounting base aluminum U channel (Floor can be wood and concrete)
- --Application: pool fence, balcony frameless railing, deck glass railing, garden fencing, staircase frameless aluminum glass railing, aluminum railing system, aluminum U channel balustrade, aluminum railing
- --For both commerical and modern house home design
- --For both wholesale and retail (We are factory)