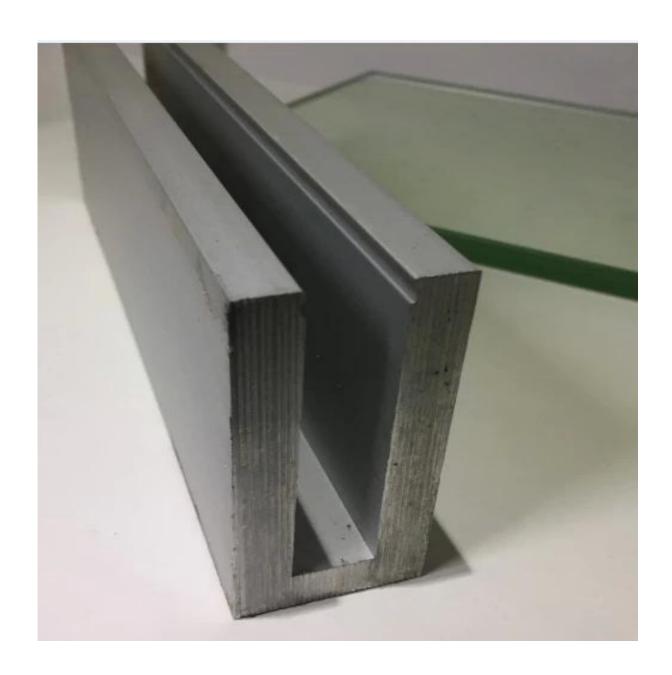

## frameless glass railings for decks u channel glass balustrade

- 1. Aluminum U channel profile specifications,
- -- Material: Aluminum 6063T5
- -- For 10-12mm thickness glass
- -- Dimension: 35x80mm, slot channel: 15x70mm
- -- Aluminum channel wall thickness: 10mm
- --Floor mounting base aluminum U channel (Floor can be wood and concrete)
- --Application: pool fence, balcony frameless railing, deck glass railing, garden fencing, staircase frameless aluminum glass railing, aluminum railing system, aluminum U channel balustrade, aluminum railing
- --For both commerical and modern house home design
- --For both wholesale and retail (We are factory)