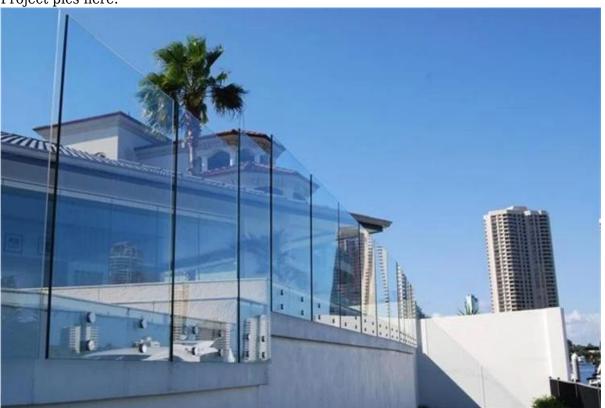

Lenght: 20mm, 25mm, 30mm, 40mm, 50mm, 60mm, 80mm and so on

frameless glass railing

Application: frameless glass balustrade

frameless glass screens

Accessories: screws,rubber ring,alley key

Head(cap) custom made
Body custom made

Advantage: pass SGS test for 80,000 open-close times.

Certificate: ISO 9001:2008; factory Audit; material test reporthanghai Temax ardware Quality: high quality stainless steel material with providing material test report

Features: frameless design, unobstructed

Life time: excellent performance and longer life.





Packaging: 1.Plastic bag+inner box+outer carton+foam
2.As per customers' request
Shipping: 1.shipment is sent by courier like DHL, UPS,FEDEX ,TNT, etc for small quantity;
2. shipment is sent by sea/vessel for big quantity



Project pics here: