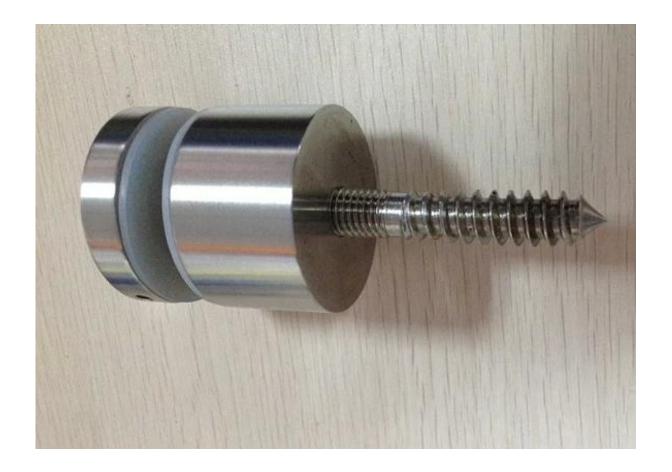

Material: Stainless steel,brass,aluminum

Finish: Satin or polish

Size: Dia: 30mm, 38mm,50mm and so on

Lenght: 20mm, 25mm, 30mm, 40mm, 50mm, 60mm, 80mm and so on

frameless glass railing

Application: frameless glass balustrade

frameless glass screens

Accessories: screws,rubber ring,alley key

Head(cap) custom made
Body custom made

Advantage: pass SGS test for 80,000 open-close times.

Certificate: ISO 9001:2008; factory Audit; material test reporthanghai Temax ardware Quality: high quality stainless steel material with providing material test report