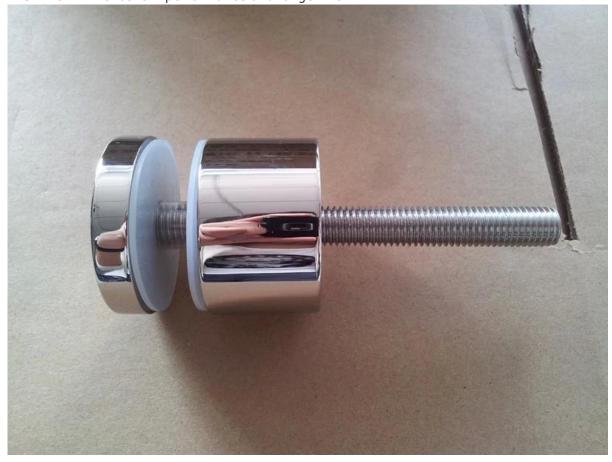

Material: Stainless steel,brass,aluminum

Finish: Satin or polish

Size: Dia: 30mm, 38mm,50mm and so on

Lenght: 20mm, 25mm, 30mm, 40mm, 50mm, 60mm, 80mm and so on

frameless glass railing

Application: frameless glass balustrade

frameless glass screens

Accessories: screws,rubber ring,alley key

Head(cap) custom made
Body custom made

Advantage: pass SGS test for 80,000 open-close times.

Certificate: ISO 9001:2008; factory Audit; material test reporthanghai Temax ardware Quality: high quality stainless steel material with providing material test report