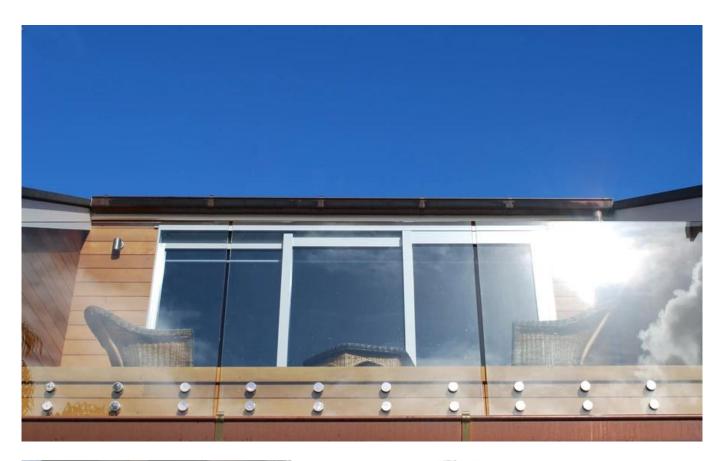

Here are photos of standoff glass barcket installed on balcony, frameless glass balcony deisgns -