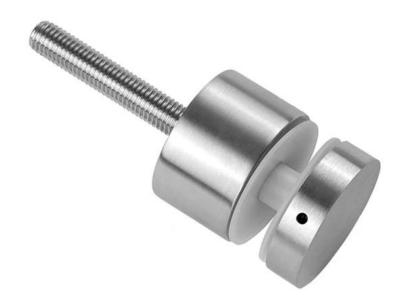

Frameless balcony railing 50 mm glass spacer bar (SF-50) solid stainless steel for glass panels of 10 - 20 mm thickness.

## Specs. FOR 50 MM GLASS STAND OFF BRACKET:

- 1. 304/316 stainless steel only
- 2. polished or brushed finish
- 3. model # SF-50
- 4. Dimensions: 50 \* 12mm hood, 50 \* 30mm body, M12 \* 120 bolt
- 5. MOQ 1 pc
- 6. solid support, best quality

## PHOTOS FOR 50 MM GLASS STANDOFF BRACKET: