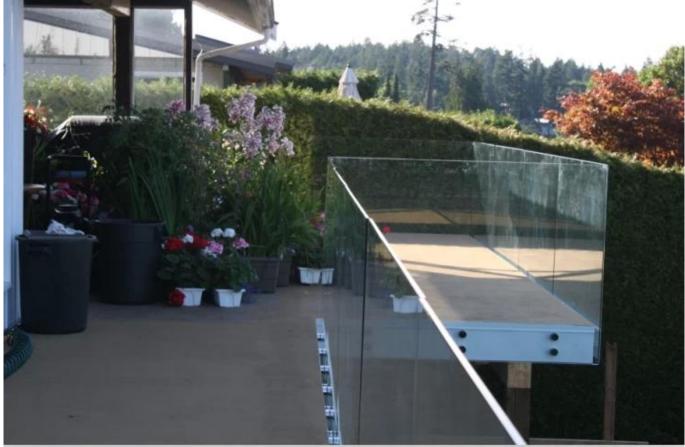

Here are photos of standoff glass barcket installed on balcony, frameless glass balcony deisgns -