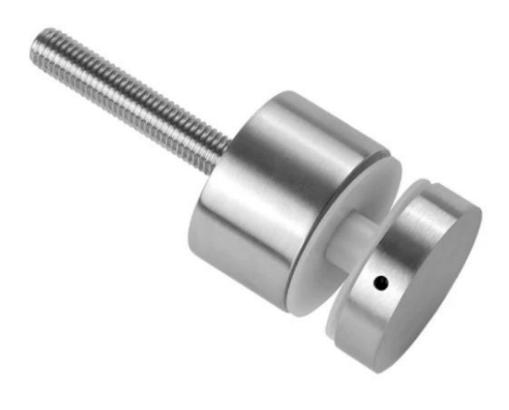

Frameless balcony railing 50 mm glass spacer bar (SF-50) solid stainless steel for glass panels of 10 - 20 mm thickness.

## Specs. FOR 50 MM GLASS STAND OFF BRACKET:

- 1. 304/316 stainless steel only
- 2. polished or brushed finish
- 3. model # SF-50
- 4. Dimensions: 50 \* 12mm hood, 50 \* 30mm body, M12 \* 120 bolt
- 5. MOQ 1 pc
- 6. solid support, best quality

## PHOTOS FOR 50 MM GLASS STANDOFF BRACKET: