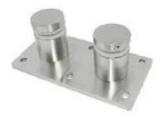

Frameless balcony railing 50 mm glass spacer bar (SF-50) solid stainless steel for glass panels of 10 - 20 mm thickness.

## Specs. FOR 50 MM GLASS STAND OFF BRACKET:

- 1. 304/316 stainless steel only
- 2. polished or brushed finish
- 3. model # SF-50
- 4. Dimensions: 50 \* 12mm hood, 50 \* 30mm body, M12 \* 120 bolt
- 5. MOQ 1 pc
- 6. solid support, best quality

## PHOTOS FOR 50 MM GLASS STANDOFF BRACKET: