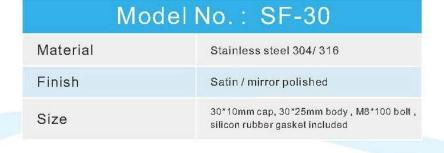

## STAND OFF

Model No.: SF-50

Stainless steel 304/316

Satin / mirror polished

silicon rubber gasket included

50\*10mm cap, 50\*30 mm body, M12\*120 bolt,

SF-30

| Model No.: SF-50 T  |                                                            |  |
|---------------------|------------------------------------------------------------|--|
| Material            | Stainless steel 304/ 316                                   |  |
| Finish              | Satin / mirror polished                                    |  |
| Size                | 50*10mm cap, 50*30 mm body, silicon rubber gasket included |  |
| Mounting plate size | 200*100*10mm                                               |  |