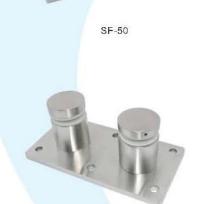

## STAND OFF

Model No.: SF-50

Stainless steel 304/316

Satin / mirror polished

silicon rubber gasket included

50\*10mm cap, 50\*30 mm body, M12\*120 bolt,

SF-30

| Model No.: SF-50 T  |                                                            |  |
|---------------------|------------------------------------------------------------|--|
| Material            | Stainless steel 304/ 316                                   |  |
| Finish              | Satin / mirror polished                                    |  |
| Size                | 50*10mm cap, 50*30 mm body, silicon rubber gasket included |  |
| Mounting plate size | 200*100*10mm                                               |  |