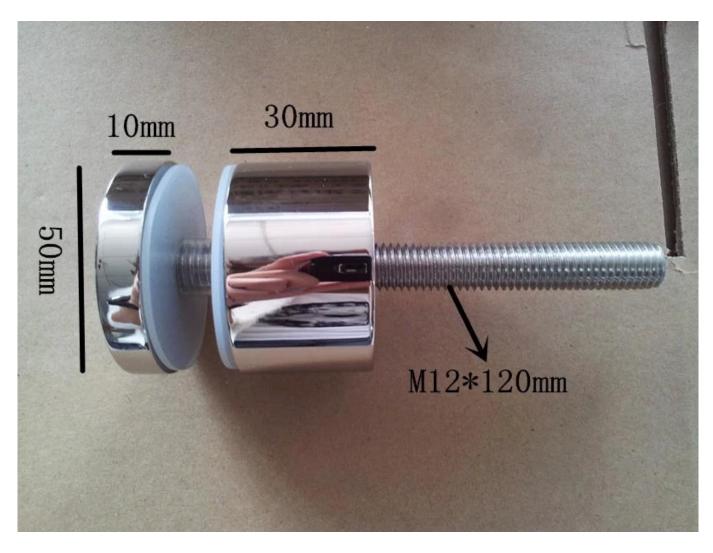

## STAND OFF

Model No.: SF-50

Stainless steel 304/316

Satin / mirror polished

silicon rubber gasket included

50\*10mm cap, 50\*30 mm body, M12\*120 bolt,

SF-30

| Model No.: SF-50 T  |                                                            |  |
|---------------------|------------------------------------------------------------|--|
| Material            | Stainless steel 304/ 316                                   |  |
| Finish              | Satin / mirror polished                                    |  |
| Size                | 50*10mm cap, 50*30 mm body, silicon rubber gasket included |  |
| Mounting plate size | 200*100*10mm                                               |  |