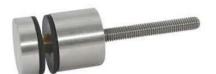

## STAND OFF

Model No.: SF-50

Stainless steel 304/316

Satin / mirror polished

silicon rubber gasket included

50\*10mm cap, 50\*30 mm body, M12\*120 bolt,

SF-30

| Model No.: SF-50 T  |                                                            |  |
|---------------------|------------------------------------------------------------|--|
| Material            | Stainless steel 304/ 316                                   |  |
| Finish              | Satin / mirror polished                                    |  |
| Size                | 50*10mm cap, 50*30 mm body, silicon rubber gasket included |  |
| Mounting plate size | 200*100*10mm                                               |  |