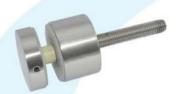

## STAND OFF

Model No.: SF-50

Stainless steel 304/316

Satin / mirror polished

silicon rubber gasket included

50\*10mm cap, 50\*30 mm body, M12\*120 bolt,

SF-30

| Model No.: SF-50 T  |                                                            |  |
|---------------------|------------------------------------------------------------|--|
| Material            | Stainless steel 304/ 316                                   |  |
| Finish              | Satin / mirror polished                                    |  |
| Size                | 50*10mm cap, 50*30 mm body, silicon rubber gasket included |  |
| Mounting plate size | 200*100*10mm                                               |  |