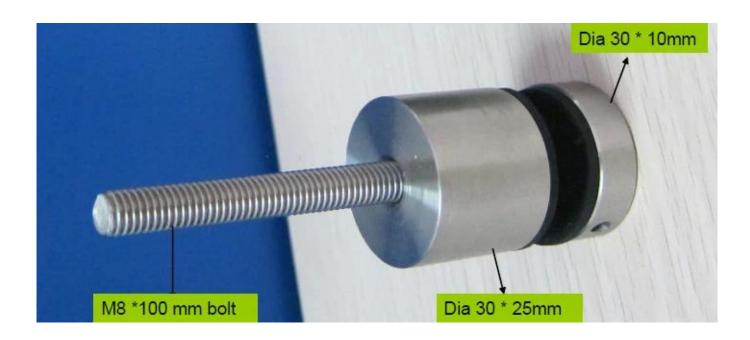

## STAND OFF

Model No.: SF-50

Stainless steel 304/316

Satin / mirror polished

silicon rubber gasket included

50\*10mm cap, 50\*30 mm body, M12\*120 bolt,

SF-30

| Model No.: SF-50 T  |                                                            |  |
|---------------------|------------------------------------------------------------|--|
| Material            | Stainless steel 304/ 316                                   |  |
| Finish              | Satin / mirror polished                                    |  |
| Size                | 50*10mm cap, 50*30 mm body, silicon rubber gasket included |  |
| Mounting plate size | 200*100*10mm                                               |  |