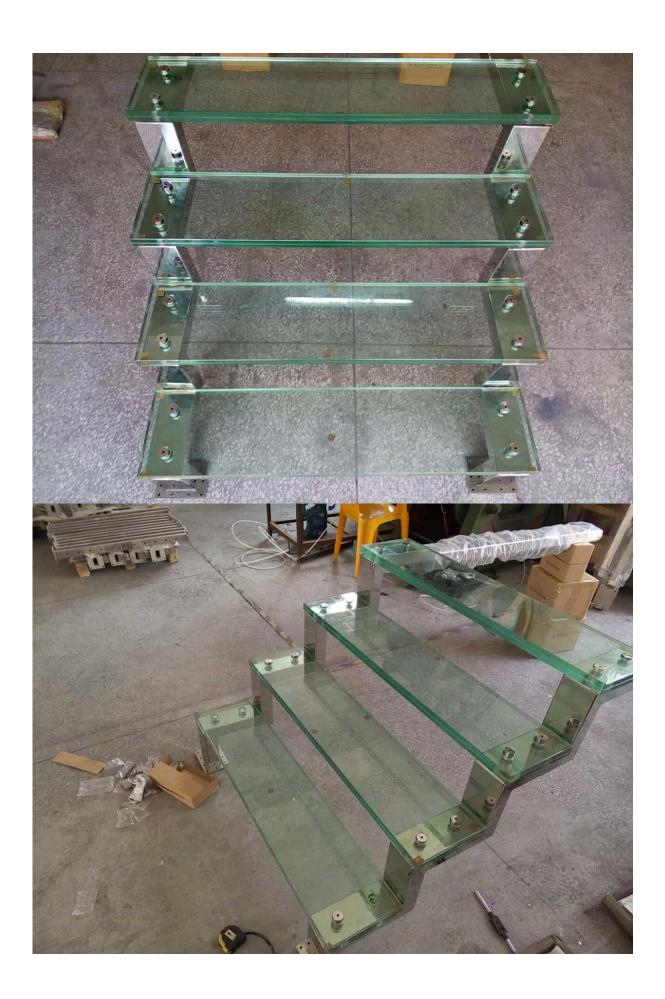

frameless toughened glass steps for staircase:

Shenzhen Launch are the expert in handrails and balustrades and glass pool fencing and necessary fittings and accessories. Such as toughened glass, stainless steel railing hardwares and glass balustrade hardwares.

Glass could be clear glass or colored glass or toughened glass or tempered glass or laminated glass for your option. Glass as the steps for staircase, the thickness could be  $15 \, \text{mm}/19 \, \text{mm}/24 \, \text{mm}$ ;

Laminated glass thickness could be 31.5mm/39.5mm/51mm.

We could also supply you the whole set of glass steps including necessory fittings and hardwares for the staircase.

Stainless steel part is to support the steps and link the first floor to second floor. So you don't need worry anything, we would design and make the whole stircase and railing balustrade for you, and make your home house perfect.

Glass should be shipped by vessel, can't shipped by air. We would use very strong plywood case and bubble and cartons to do the packaging.

Glass steps picture: