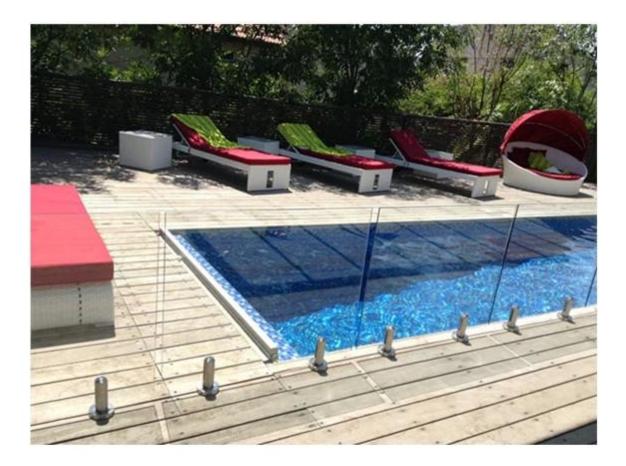

Product show Dimesion:dia50\*168mm high

brushed finish

mirorr finish

Project pics

used for swimming pool fence

## pool fence with square spigot

for balcony