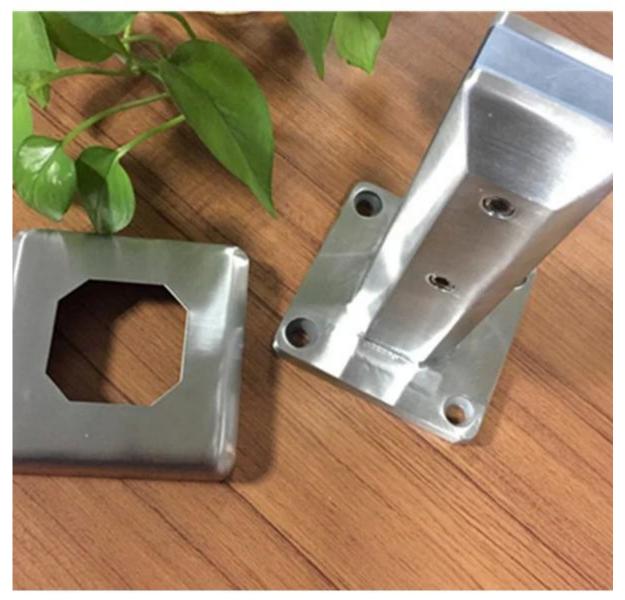

Stainless steel 316 grade square base plate glass spigot is very popular in frameless glass railing system. It is friction type and designed to suit 1/2" glass. The glass spigot is made by casting and available in brushed and mirror finish. Usually 2 glass spigots for 1 glass panel,1200\*1500\*12mm,about 35kg.

## square slotted pipe

Other designs of glass spigot round base plate glass spigot