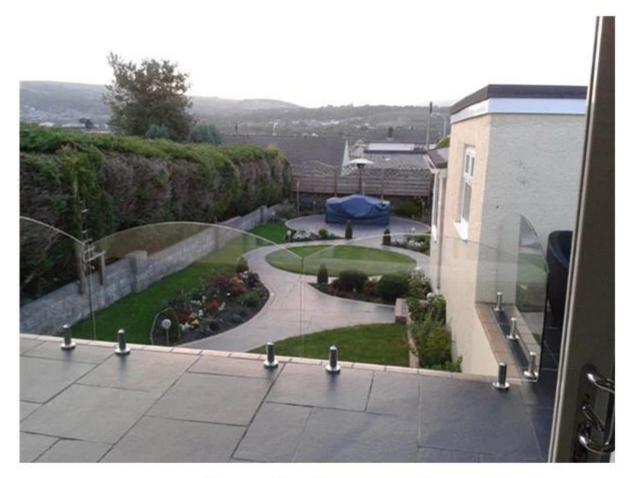

## frameless glass balustrade

core drill glass spigot in round and square shape

## glass balustrade system

You may order either only the glass spigots or the small project. Welcome to contact me ,this is Susie Fu  $^{-2}$