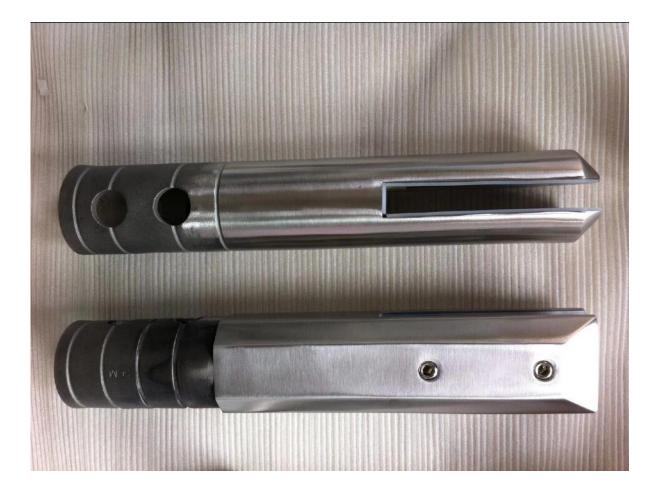

## square slotted pipe

Other designs of glass spigot round base plate glass spigot