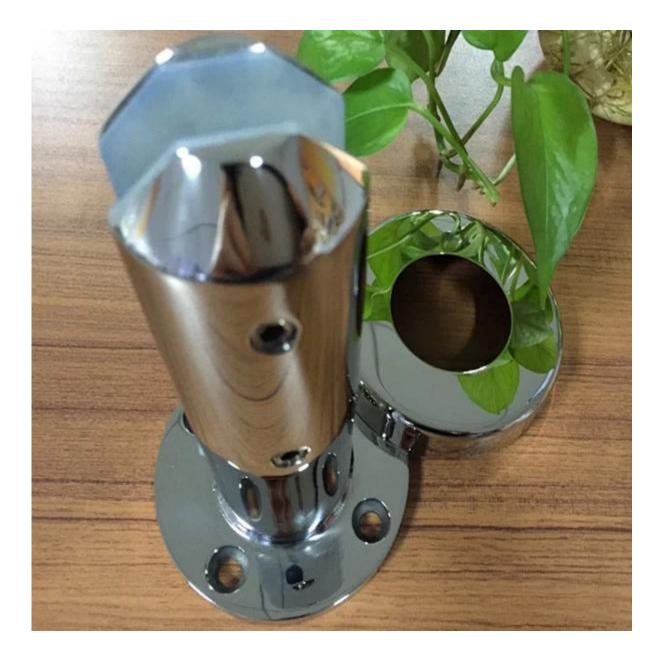

Stainless steel 316 grade square base plate glass spigot is very popular in frameless glass railing system. It is friction type and designed to suit 1/2" glass. The glass spigot is made by casting and available in brushed and mirror finish. Usually 2 glass spigots for 1 glass panel,1200\*1500\*12mm,about 35kg.

Product show Dimesion:dia50\*168mm high

brushed finish

mirorr finish

Project pics

used for swimming pool fence