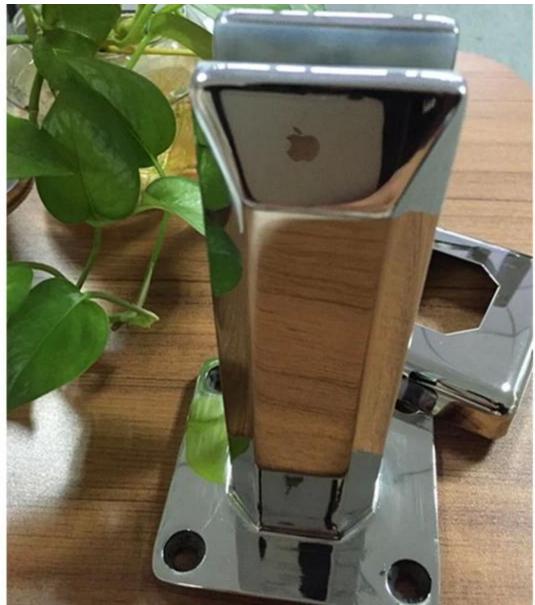

Product show Dimesion:dia50\*168mm high

brushed finish

mirorr finish

Project pics

used for swimming pool fence