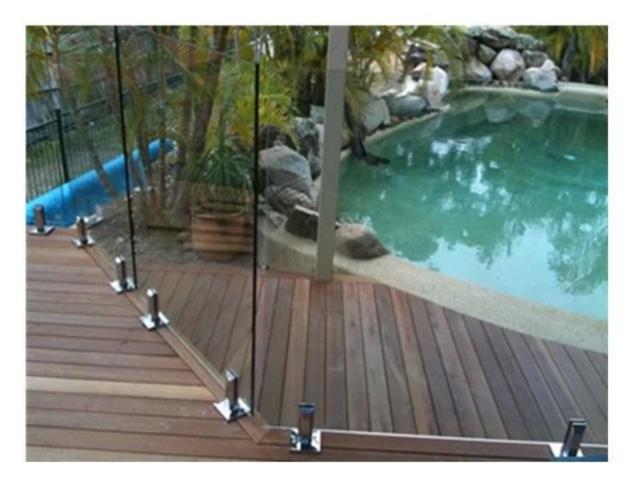

Product show Dimesion:dia50\*168mm high

brushed finish

mirorr finish

Project pics

used for swimming pool fence

## pool fence with square spigot

for balcony