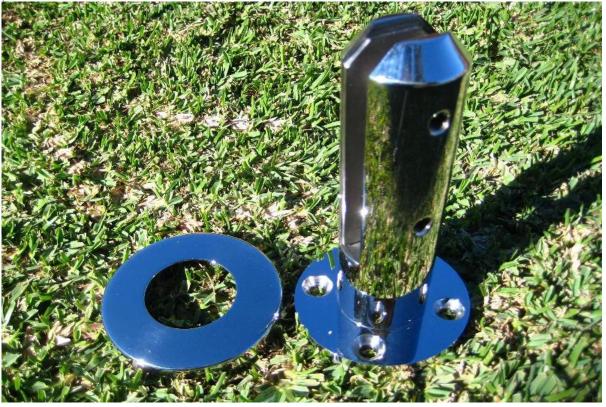

Glass balcony railing systems are very popular nowdays , especially the frameless design it gives you bright views of your backyards !

Below items are to be used for a frameless glass balcony system :

china 12mm frameless glass balustrade spigot supplier, stainless steel 12mm glass spigot for swimming pool fence