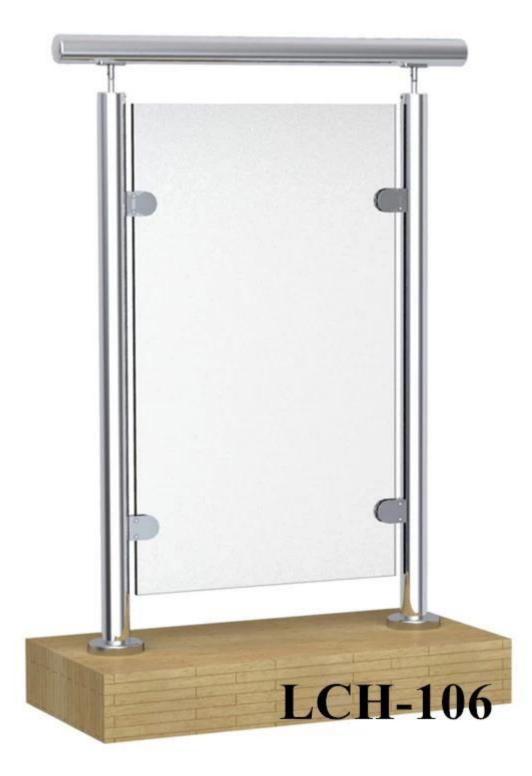

## We also have glass railings with stainless steel posts : glass balustrade system for staircase balcony and swimming pools

Frameless glass railing can also be applied on swimming pools :

<u>316 stainless steel or 2205 duplex pool fence spigot base plate type for 10-12mm frameless glass pool fencing</u>