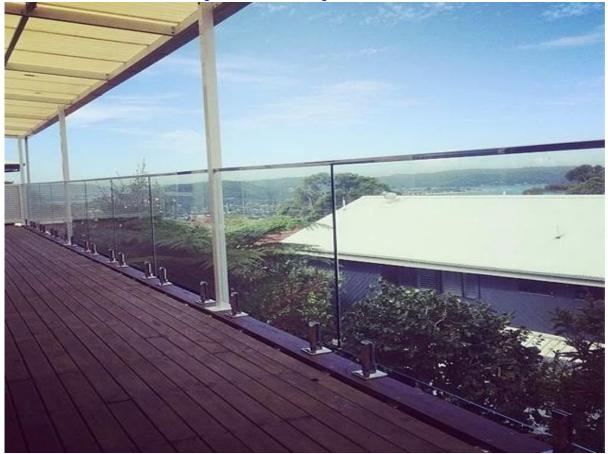

## We also have glass railings with stainless steel posts : glass balustrade system for staircase balcony and swimming pools

Frameless glass railing can also be applied on swimming pools :

<u>316 stainless steel or 2205 duplex pool fence spigot base plate type for 10-12mm frameless glass pool fencing</u>