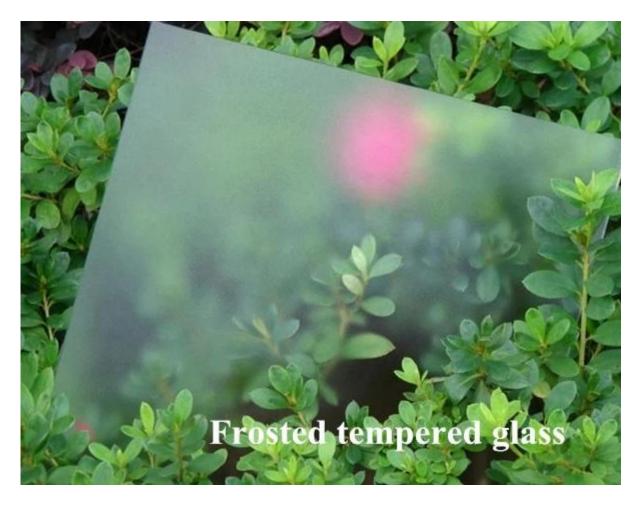

6mm to 19mm thick frosted tempered glass panels

Sometimes customers will require top handrails : mini slot handrail 5.8 meter length to hold 12mm glass