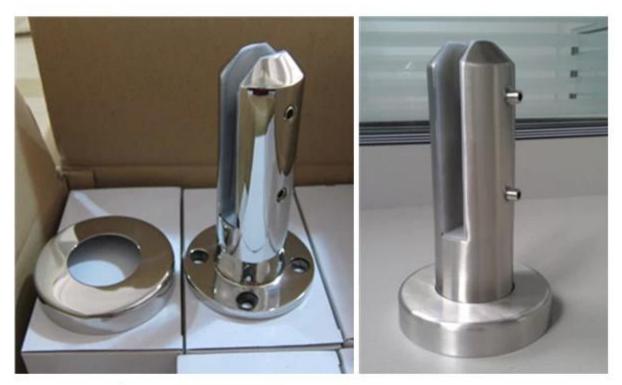

Glass balcony railing systems are very popular nowdays , especially the frameless design it gives you bright views of your backyards !

Below items are to be used for a frameless glass balcony system :

china 12mm frameless glass balustrade spigot supplier, stainless steel 12mm glass spigot for swimming pool fence

## We also have glass railings with stainless steel posts : glass balustrade system for staircase balcony and swimming pools

Frameless glass railing can also be applied on swimming pools :

<u>316 stainless steel or 2205 duplex pool fence spigot base plate type for 10-12mm frameless glass pool fencing</u>