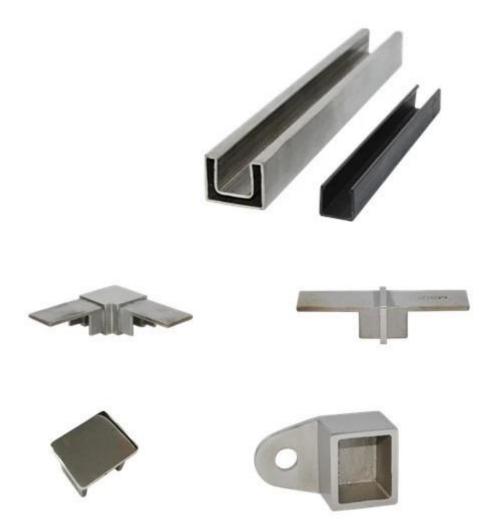

### Glass balustrade 316L marine grade stainless steel slotted handrail tube

1. Description.

1)Square shape slotted handrail tube :

tube size: 25\*21mmgroove size: 14\*14mm

• each piece 5.8m, and can be cut as your demands

#### 2)Round shape slotted handrail tube :

• tube size: diameter 25.4mm

• groove size: 14\*14mm

• each piece 5.8m, and can be cut as your demands

### 2.Fittings:

- end cap
- 90 degree connector
- 180 degree connector
- wall connector

3.Glass balustrade 316L marine grade stainless steel slotted handrail tube projects for your reference.

1)Indoor glass railings: