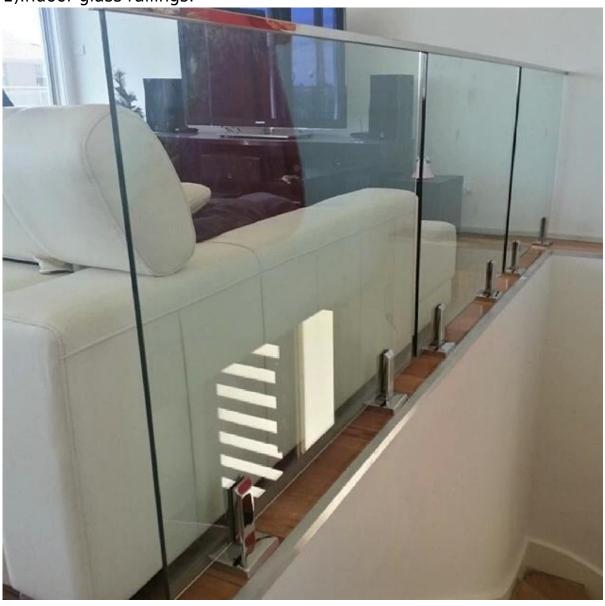

### 2.Fittings:

- end cap
- 90 degree connector
- 180 degree connector
- wall connector

3.Glass balustrade 316L marine grade stainless steel slotted handrail tube projects for your reference.

1)Indoor glass railings: