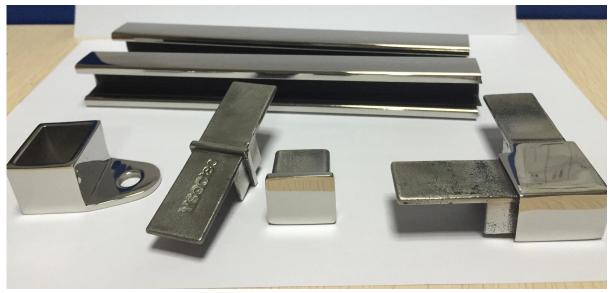

### 2.Fittings:

- end cap
- 90 degree connector
- 180 degree connector
- wall connector

3.Glass balustrade 316L marine grade stainless steel slotted handrail tube projects for your reference.

1)Indoor glass railings: