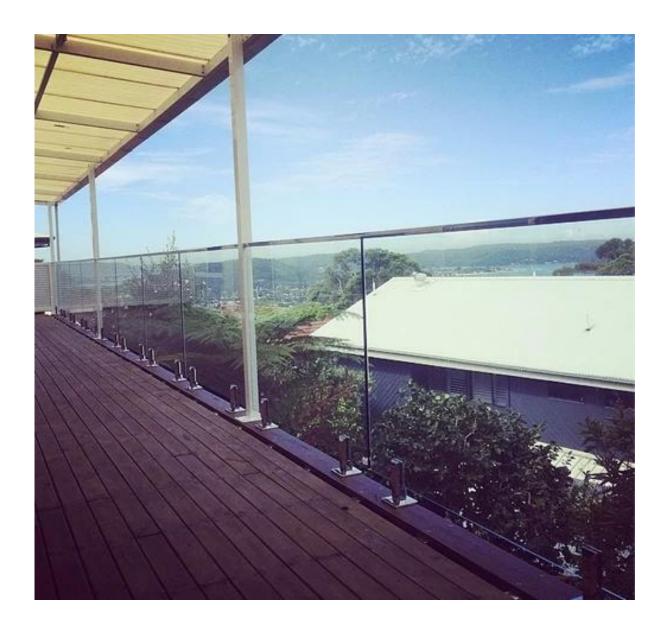

### 2.Fittings:

- end cap
- 90 degree connector
- 180 degree connector
- wall connector

3.Glass balustrade 316L marine grade stainless steel slotted handrail tube projects for your reference.

1)Indoor glass railings: