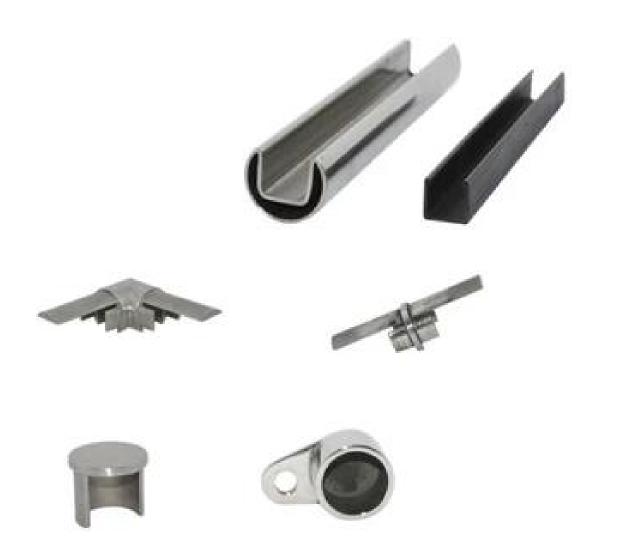

### Glass balustrade 316L marine grade stainless steel slotted handrail tube

1. Description.

1)Square shape slotted handrail tube :

tube size: 25\*21mmgroove size: 14\*14mm

• each piece 5.8m, and can be cut as your demands

#### 2)Round shape slotted handrail tube :

• tube size: diameter 25.4mm

• groove size: 14\*14mm

• each piece 5.8m, and can be cut as your demands

### 2.Fittings:

- end cap
- 90 degree connector
- 180 degree connector
- wall connector

3.Glass balustrade 316L marine grade stainless steel slotted handrail tube projects for your reference.

1)Indoor glass railings: