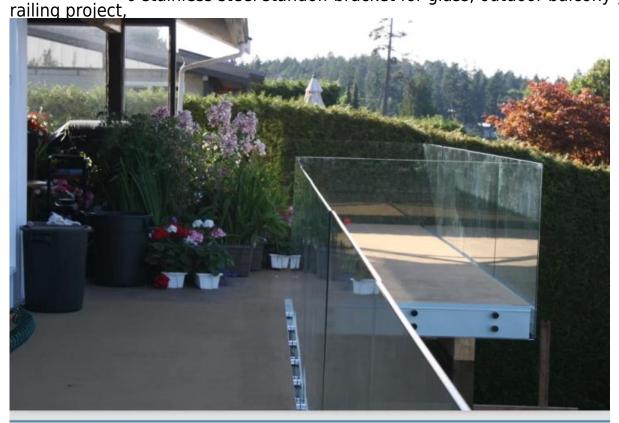

## 2. glass balustrade fittings solid stainless steel 316 glass standoff photo.

SF-50

Mirror

Satin

3. glass balustrade fittings solid stainless steel 316 glass standoff project for your reference:

Model No.SF-50 stainless steel standoff bracket for glass, outdoor balcony glass

outdoor deck glass railing project,

Indoor staircase glass railing project,

4. glass railing Model No.SF-50T glass standoff: javascript:void(0);/\*1469851036100\*/

Thanks for your visit, Any interested or needs, please contact with me freely: