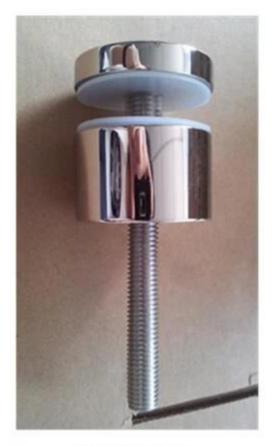

## 2. glass balustrade fittings solid stainless steel 316 glass standoff photo.

SF-50

Mirror

Satin

3. glass balustrade fittings solid stainless steel 316 glass standoff project for your reference:

Model No.SF-50 stainless steel standoff bracket for glass, outdoor balcony glass