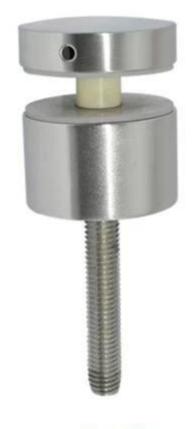

## 2. glass balustrade fittings solid stainless steel 316 glass standoff photo.

SF-50

Mirror

Satin

3. glass balustrade fittings solid stainless steel 316 glass standoff project for your reference:

Model No.SF-50 stainless steel standoff bracket for glass, outdoor balcony glass