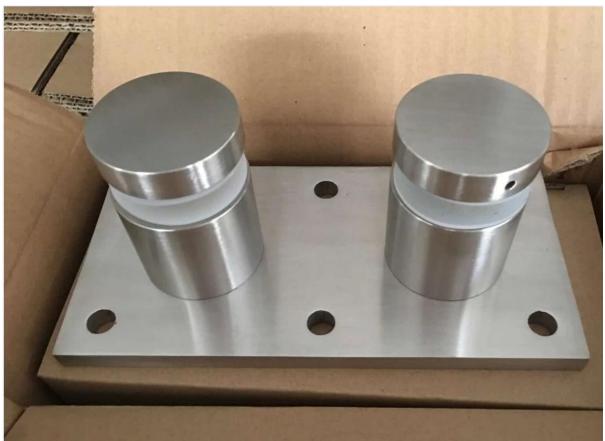

## 1. glass balustrade fittings solid stainless steel 316 glass standoff features:

- Material: Stainless steel 304/316
- Finish: Satin or mirror polished
- For glass thickness: 6-19mm thickness
- Solid, high quality, rubber gasket included
- Custom size available.
- Model No.SF-50: 50\*12mm cap , 50\*30mm body , M12\*120 bolt, mount to concrete / M12\*72 bolt, mount to wood .

## 2. glass balustrade fittings solid stainless steel 316 glass standoff photo.

SF-50

Mirror

Satin

3. glass balustrade fittings solid stainless steel 316 glass standoff project for your reference:

Model No.SF-50 stainless steel standoff bracket for glass, outdoor balcony glass