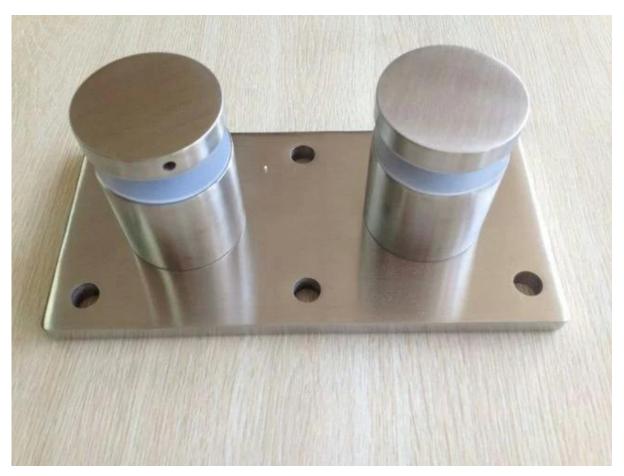

## 1. glass balustrade fittings solid stainless steel 316 glass standoff features:

- Material: Stainless steel 304/316
- Finish: Satin or mirror polished
- For glass thickness: 6-19mm thickness
- Solid, high quality, rubber gasket included
- Custom size available.
- Model No.SF-50: 50\*12mm cap , 50\*30mm body , M12\*120 bolt, mount to concrete / M12\*72 bolt, mount to wood .

## 2. glass balustrade fittings solid stainless steel 316 glass standoff photo.

SF-50

Mirror

Satin

3. glass balustrade fittings solid stainless steel 316 glass standoff project for your reference:

Model No.SF-50 stainless steel standoff bracket for glass, outdoor balcony glass