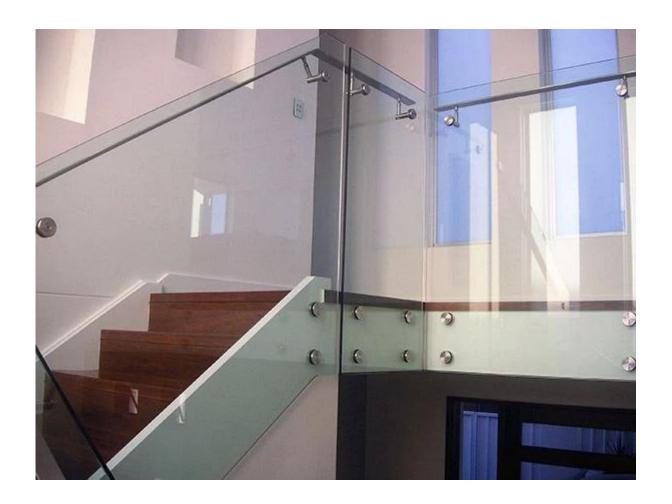

## 2. glass balustrade fittings solid stainless steel 316 glass standoff photo.

SF-50

Mirror

Satin

3. glass balustrade fittings solid stainless steel 316 glass standoff project for your reference:

Model No.SF-50 stainless steel standoff bracket for glass, outdoor balcony glass