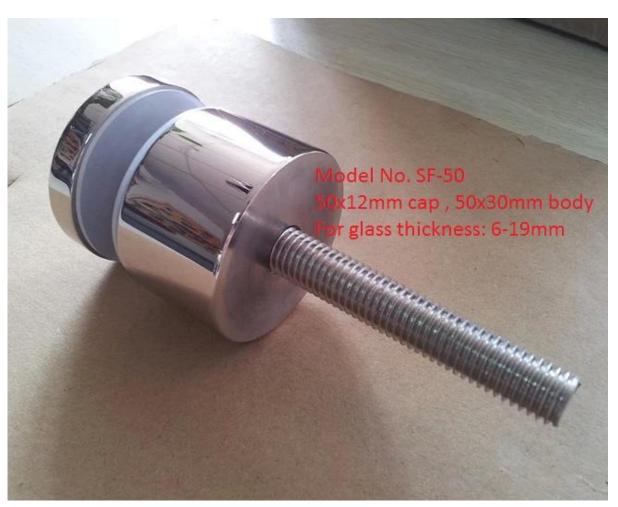

## 1. glass balustrade fittings solid stainless steel 316 glass standoff features:

- Material: Stainless steel 304/316
- Finish: Satin or mirror polished
- For glass thickness: 6-19mm thickness
- Solid, high quality, rubber gasket included
- Custom size available.
- Model No.SF-50: 50\*12mm cap , 50\*30mm body , M12\*120 bolt, mount to concrete / M12\*72 bolt, mount to wood .

## 2. glass balustrade fittings solid stainless steel 316 glass standoff photo.

SF-50

Mirror

Satin

3. glass balustrade fittings solid stainless steel 316 glass standoff project for your reference:

Model No.SF-50 stainless steel standoff bracket for glass, outdoor balcony glass