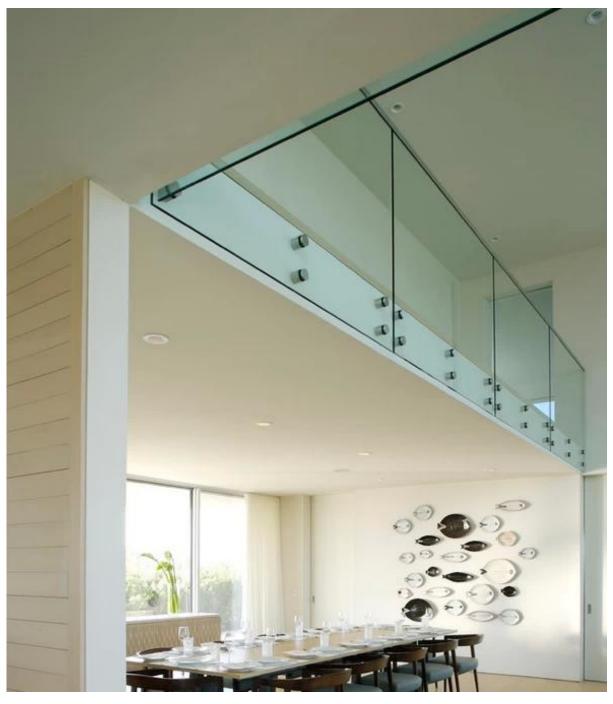

## 2. glass balustrade fittings solid stainless steel 316 glass standoff photo.

SF-50

Mirror

Satin

3. glass balustrade fittings solid stainless steel 316 glass standoff project for your reference:

Model No.SF-50 stainless steel standoff bracket for glass, outdoor balcony glass

outdoor deck glass railing project,

Indoor staircase glass railing project,

4. glass railing Model No.SF-50T glass standoff: javascript:void(0);/\*1469851036100\*/

Thanks for your visit, Any interested or needs, please contact with me freely: