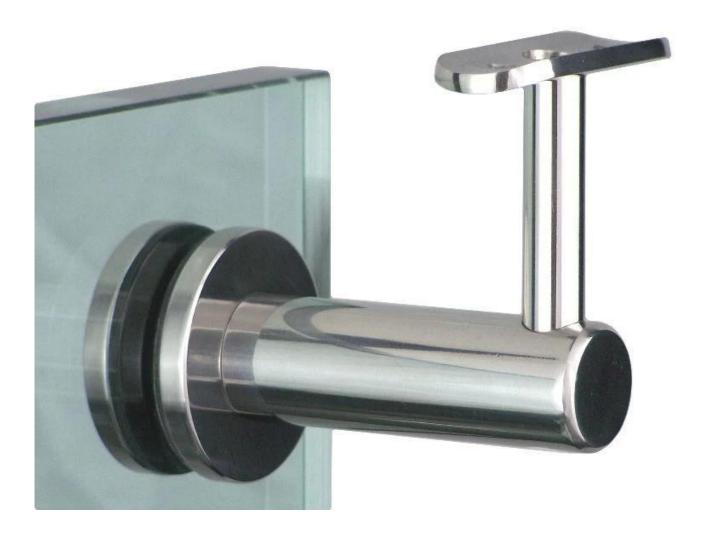

## Indoor/outdoor stair handrail, tube handrail

satin or mirror finish brushed or polished surface base and cover plate at the bottom round tubing connector on top for round pipe handrail "L" shape rod for supporting

## Click the picture below to more detailed information:

P706

| Model No.: P705 |                         | Model No.: P706 |                          |
|-----------------|-------------------------|-----------------|--------------------------|
| Material        | Stainless steel 304/316 | Material        | Stainless steel 304/ 316 |
| Finish          | Satin / mirror polished | Finish          | Satin / mirror polished  |