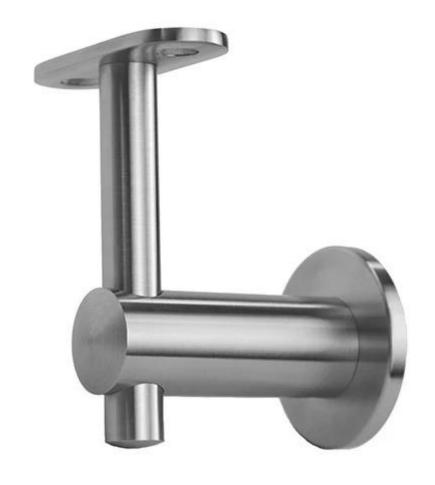

2. Various type stair railing bracket adjustable handrail bracket photo: 1). Model No.P703R stair railing bracket glass railing handrail bracket

2). Model No.P706 stair railing bracket glass railing handrail bracket