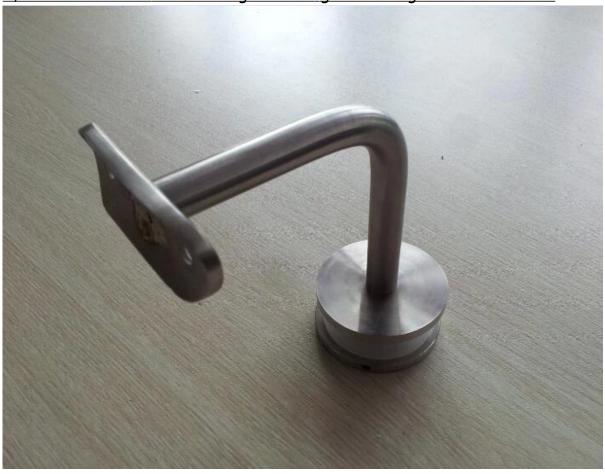

4). Model No.P708 stair railing bracket glass railing handrail bracket

3. glass balustrade stainless steel pipe mounting stair railing bracket project photo for your reference :

Fixed handrail bracket indoor staircase project :