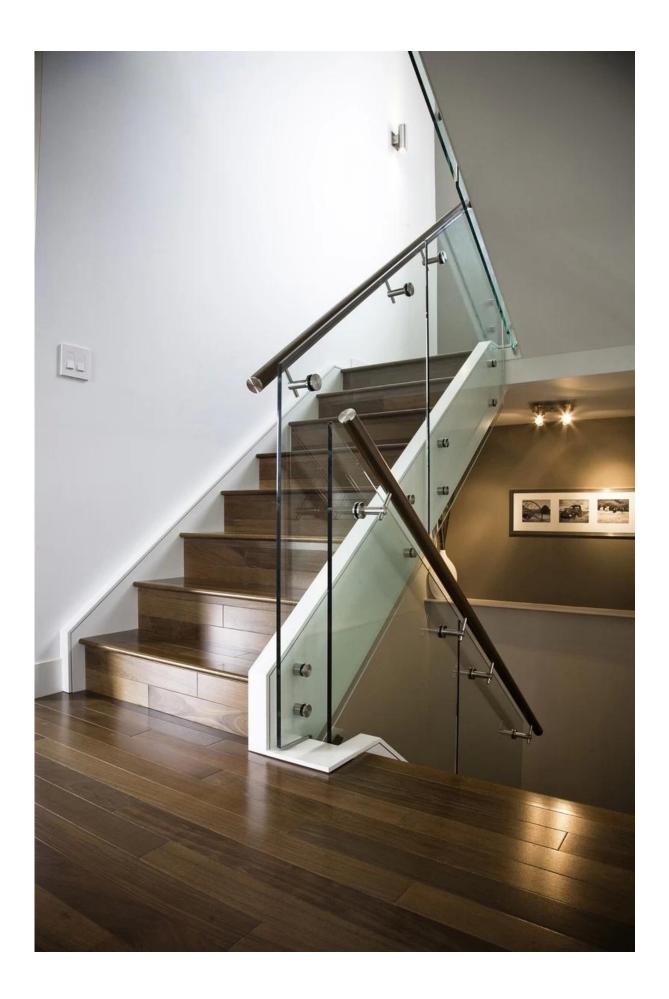

4). Model No.P708 stair railing bracket glass railing handrail bracket

3. glass balustrade stainless steel pipe mounting stair railing bracket project photo for your reference :

Fixed handrail bracket indoor staircase project :