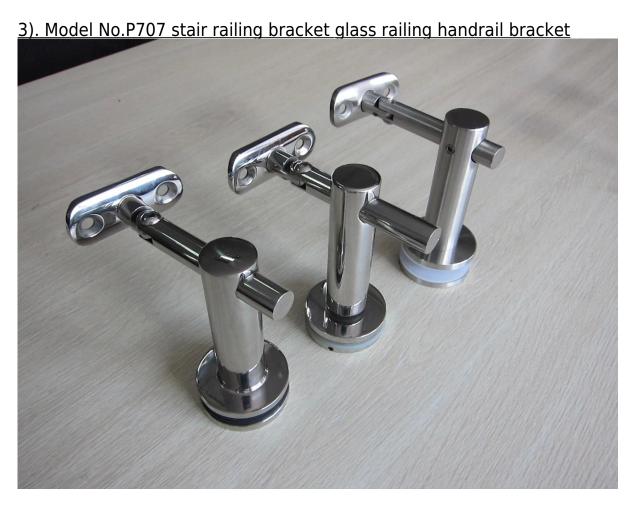

4). Model No.P708 stair railing bracket glass railing handrail bracket

3. glass balustrade stainless steel pipe mounting stair railing bracket project photo for your reference :

Fixed handrail bracket indoor staircase project :