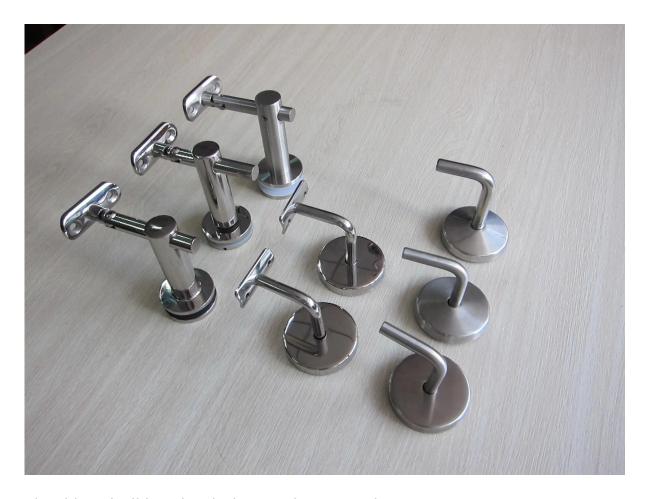

2. Various type stair railing bracket adjustable handrail bracket photo: 1). Model No.P703R stair railing bracket glass railing handrail bracket

2). Model No.P706 stair railing bracket glass railing handrail bracket