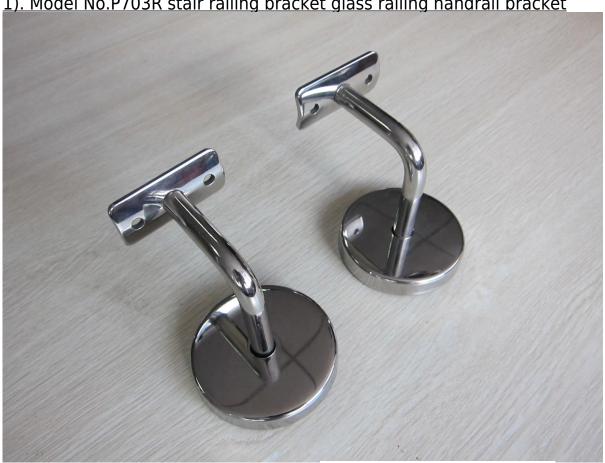

2. Various type stair railing bracket adjustable handrail bracket photo: 1). Model No.P703R stair railing bracket glass railing handrail bracket

2). Model No.P706 stair railing bracket glass railing handrail bracket