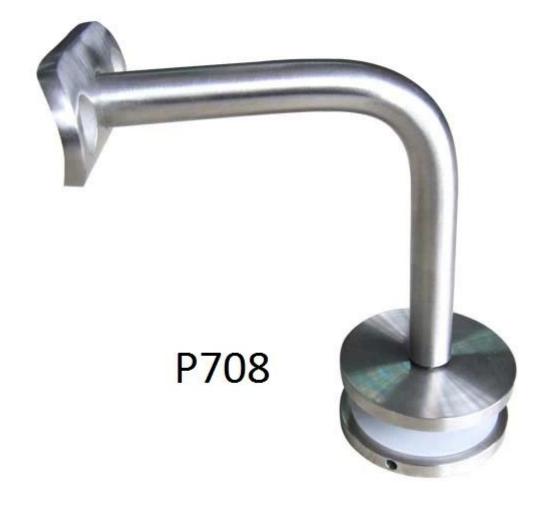

2). Model No.P707 handrail bracket for mounting on glass panel :

3). Model No.P708 fixed handrail bracket for mounting on glass panel :

4). Model No.P710 handrail bracket for mounting on wall :

5). Model No.P711 handrail bracket for square tube handrail mounting on wall :