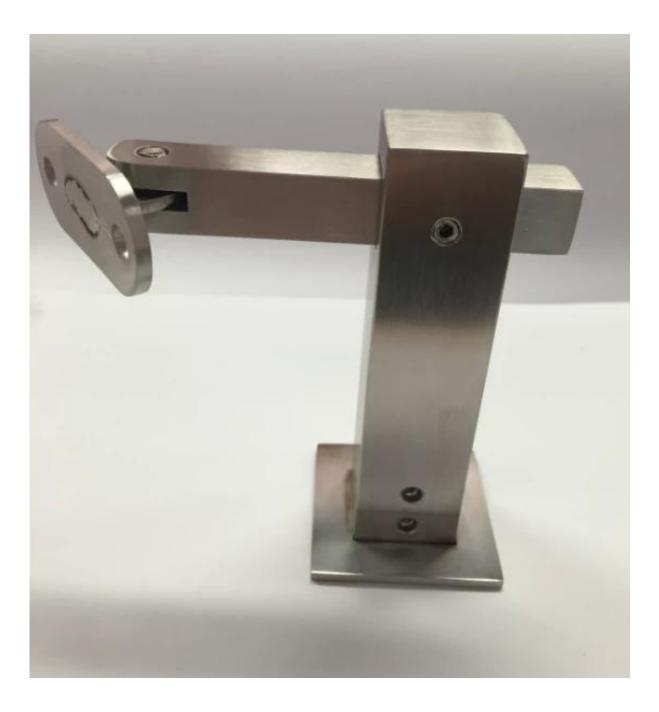

## glass balustrade stairs inox 316 flexible pipe wall

- 1. Handrail bracket specifications :
  - Material: Stainless steel 316
  - Finish: Satin / Mirror polished
  - For both round and square pipe/40x40/50x50/42.4/50.8mm pipe
  - Glass thickness: 6/8/10/10.76/12.76mm
  - flexible stair handrail bracket
- 2. Various types flexible pipe wall mounting brackets :
- 1). Model No.P706 handrail bracket for mounting on wall :

2). Model No.P707 handrail bracket for mounting on glass panel :

3). Model No.P708 fixed handrail bracket for mounting on glass panel :

4). Model No.P710 handrail bracket for mounting on wall :

5). Model No.P711 handrail bracket for square tube handrail mounting on wall :