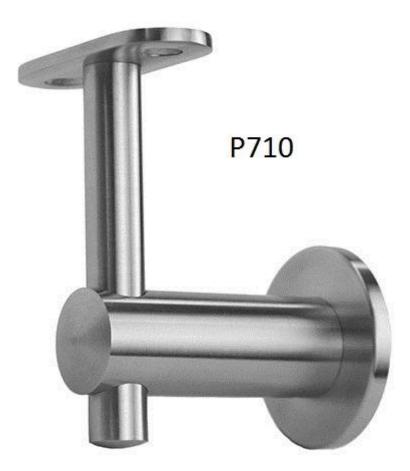

2). Model No.P707 handrail bracket for mounting on glass panel :

3). Model No.P708 fixed handrail bracket for mounting on glass panel :

4). Model No.P710 handrail bracket for mounting on wall :

5). Model No.P711 handrail bracket for square tube handrail mounting on wall :