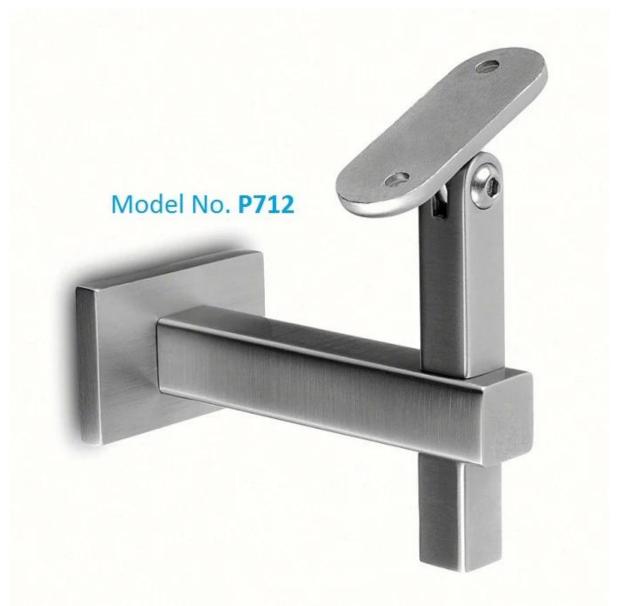

6). Model No.P712 handrail bracket for square tube handrail mounting on wall :

3. Handrail bracket & Project photos for your reference :

Thanks for your visiting, Any interested, please contact with me freely :