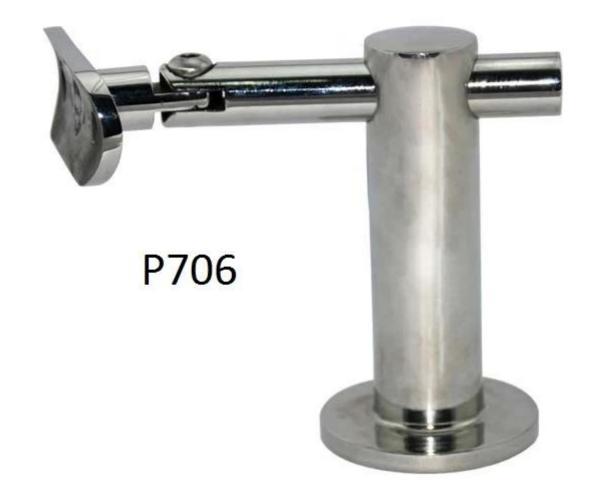

## glass balustrade stairs inox 316 flexible pipe wall

- 1. Handrail bracket specifications :
  - Material: Stainless steel 316
  - Finish: Satin / Mirror polished
  - For both round and square pipe/40x40/50x50/42.4/50.8mm pipe
  - Glass thickness: 6/8/10/10.76/12.76mm
  - flexible stair handrail bracket
- 2. Various types flexible pipe wall mounting brackets :
- 1). Model No.P706 handrail bracket for mounting on wall :