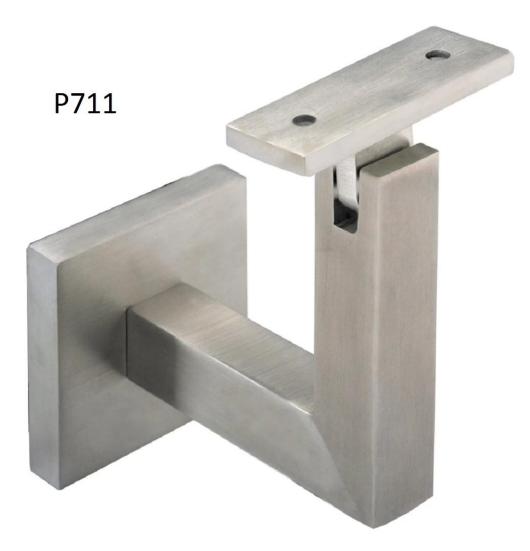

2). Model No.P707 handrail bracket for mounting on glass panel :

3). Model No.P708 fixed handrail bracket for mounting on glass panel :

4). Model No.P710 handrail bracket for mounting on wall :

5). Model No.P711 handrail bracket for square tube handrail mounting on wall :

6). Model No.P712 handrail bracket for square tube handrail mounting on wall :

3. Handrail bracket & Project photos for your reference :

Thanks for your visiting, Any interested, please contact with me freely :