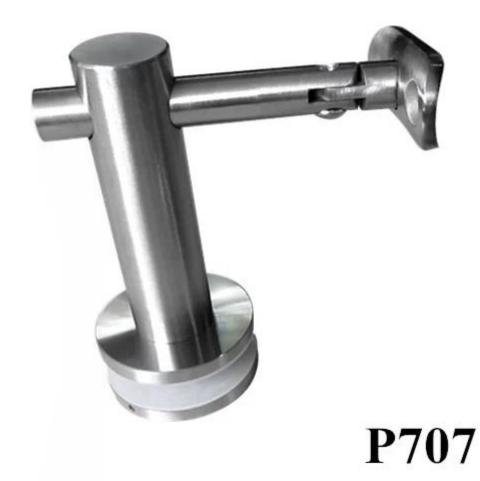

2). Model No.P707 handrail bracket for mounting on glass panel :

3). Model No.P708 fixed handrail bracket for mounting on glass panel :

4). Model No.P710 handrail bracket for mounting on wall :

5). Model No.P711 handrail bracket for square tube handrail mounting on wall :