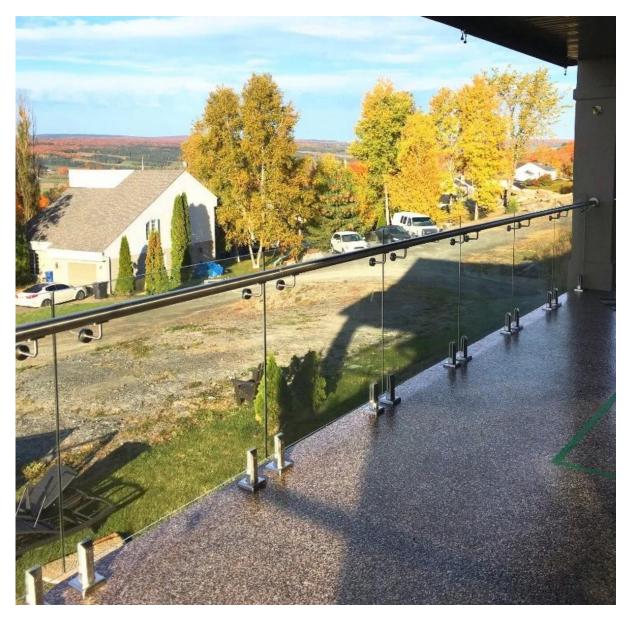

6). Model No.P712 handrail bracket for square tube handrail mounting on wall :

3. Handrail bracket & Project photos for your reference :

Thanks for your visiting, Any interested, please contact with me freely :