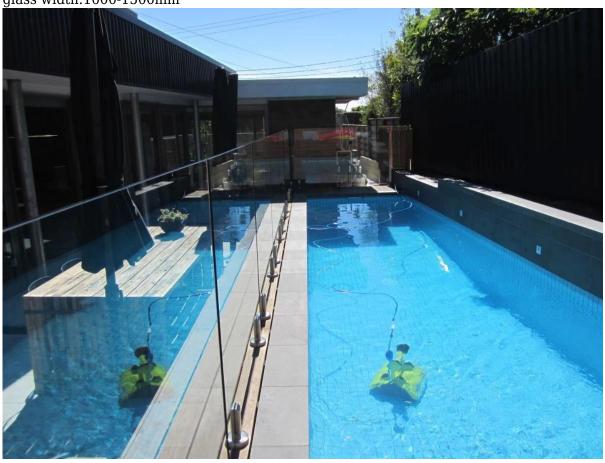

glass balustrade system

This system applys for glass balcony or glass staircase or deck balustrade or timber balustrade or wood balustrade .

glass balustrade system with stainless steel spigot and top rail and clear tempered glass

1.glass balustrade spigots

316 stainless steel spigots

316 stainless steel top rail U channel

spigot size:50.8mm diameter; 168mm height

spigot type:round deck mount spigot

2.top rail

rail size: round 50.8mm U channel size:14\*14mm

top rail maximum length: 5.8 meter

3.clear tempered glass glass thickness:12mm glass height:900-1200mm glass width:1000-1500mm

glass balustrade system, frameless glass balustrade system, framless glass balustrade with stainless steel spigots and tempered glass

frameless glass balustrade system with stainless steel spigots and tempered glass for timber or decking