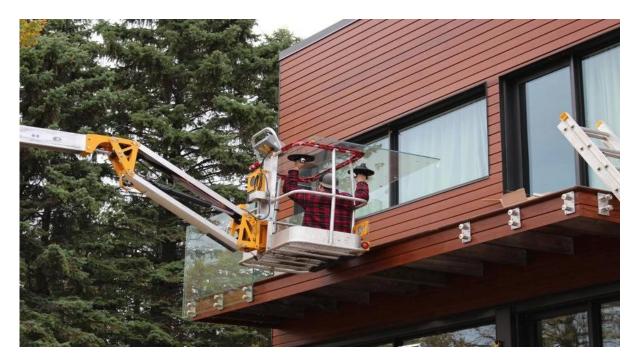

## 2)Standoff part size as below:

3. Glass railing with standoff bracket project for your reference:

4. The other type glass standoff for your review.

Model No. SF-30 & SF-50 standoff: javascript:void(0);/\*1468207288751\*/