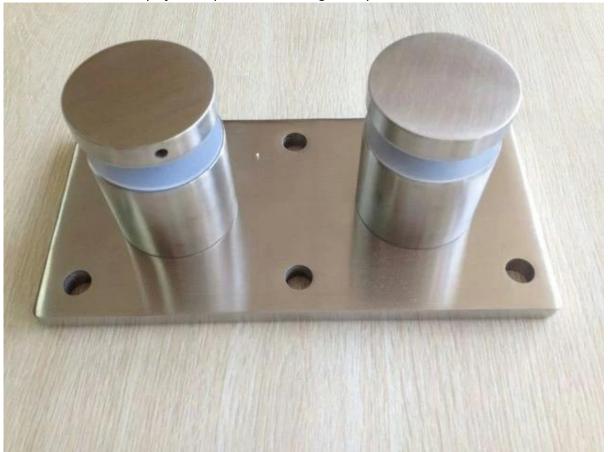

## 2. Glass standoff bracket photos:

1) standoff bracket phyisical photo & mass goods photo

Plate size: 200x100mm, customized as per your demand; Plate thickness: 10mm; For glass thickness 10-19mm or thicker;