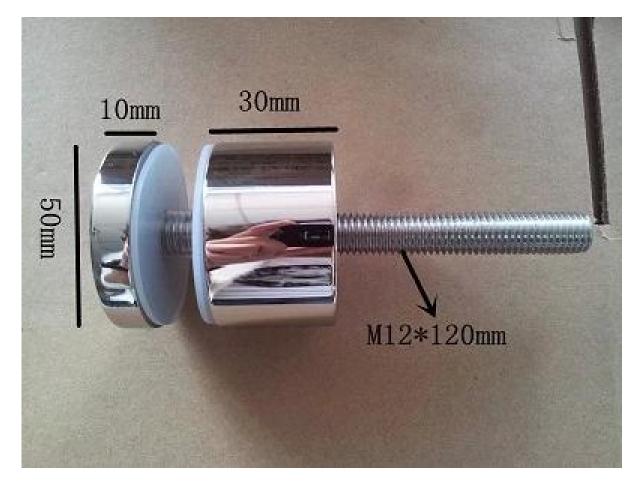

## 1. Model No: SF-50T standoff description:

- 1. one set includes two pieces of standoffs and one piece of stainless plate bracket
- 2. steel plate 200x100mm size;
- 3. one standoff includes two gaskets and one sleeve
- 4. one stainless steel plate with six holes drilled for M10 bolt
- 5. For steel application or wood application

## 2. Glass standoff bracket photos:

1) standoff bracket phyisical photo & mass goods photo

Plate size: 200x100mm, customized as per your demand; Plate thickness: 10mm; For glass thickness 10-19mm or thicker;

## 2)Standoff part size as below:

3. Glass railing with standoff bracket project for your reference:

4. The other type glass standoff for your review.

Model No. SF-30 & SF-50 standoff: javascript:void(0);/\*1468207288751\*/