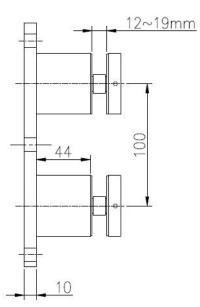

## 2. Glass standoff bracket photos:

1) standoff bracket phyisical photo & mass goods photo

Plate size: 200x100mm, customized as per your demand; Plate thickness: 10mm; For glass thickness 10-19mm or thicker;

## 2)Standoff part size as below:

3. Glass railing with standoff bracket project for your reference:

4. The other type glass standoff for your review.

Model No. SF-30 & SF-50 standoff: javascript:void(0);/\*1468207288751\*/