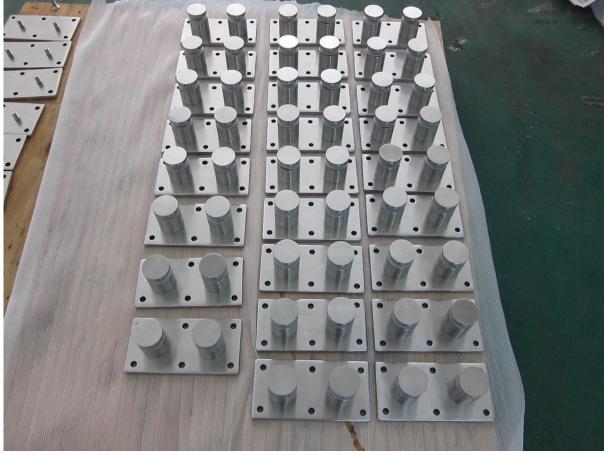

## 2. Glass standoff bracket photos:

1) standoff bracket phyisical photo & mass goods photo

Plate size: 200x100mm, customized as per your demand; Plate thickness: 10mm; For glass thickness 10-19mm or thicker;