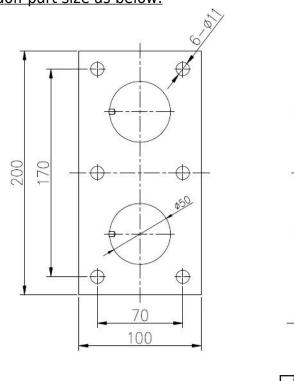

## 2)Standoff part size as below:

3. Glass railing with standoff bracket project for your reference:

4. The other type glass standoff for your review.

Model No. SF-30 & SF-50 standoff: javascript:void(0);/\*1468207288751\*/