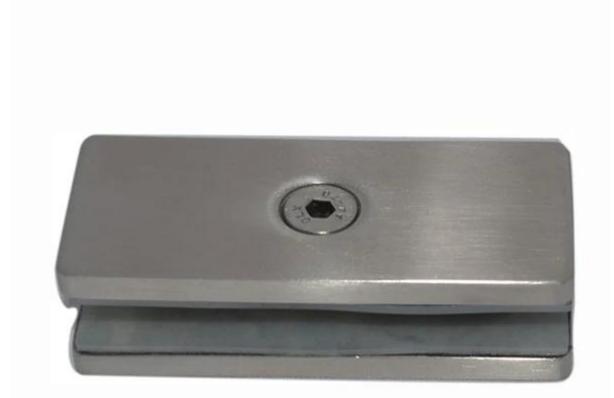

## BC-80x35

Model No.; CB-180 material: stainless steel 304/316 finish: satin or mirror polished

## size: 80\*35mm for glass thickness: 8-12mm

Model No.: CB-90 material: stainless steel 304/316 finish: satin or mirror polished size: 52\*52\*25mm for glass thickness: 8-12mm

If you have any interest in our products, please go to our <u>homepage</u>, and we will help you to find the products you need.or <u>contact us</u> for recommendation.