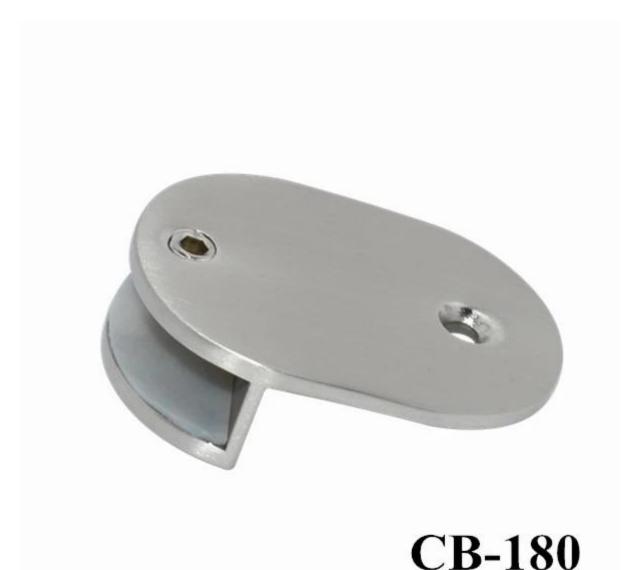

## BC-80x35

Model No.; CB-180 material: stainless steel 304/316 finish: satin or mirror polished

## size: 80\*35mm for glass thickness: 8-12mm

Model No.: CB-90 material: stainless steel 304/316 finish: satin or mirror polished size: 52\*52\*25mm for glass thickness: 8-12mm

If you have any interest in our products, please go to our <u>homepage</u>, and we will help you to find the products you need.or <u>contact us</u> for recommendation.