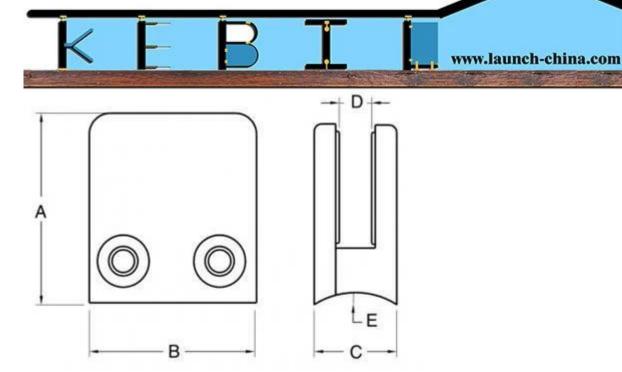

## G102

| Model | ^ | R | ר |          |
|-------|---|---|---|----------|
| No.   |   | D | D | <b>L</b> |

| G102  | 44 | 44 | 25 | 11 | 0     |
|-------|----|----|----|----|-------|
| G120R | 48 | 44 | 25 | 11 | R21.5 |

material: stainless steel 304/316

finish: satin or mirroe polishde

for glass thickness: 8-10mm

Please go to our <u>homepage</u>, and we will help you to find the product you need. or <u>contact us</u> for