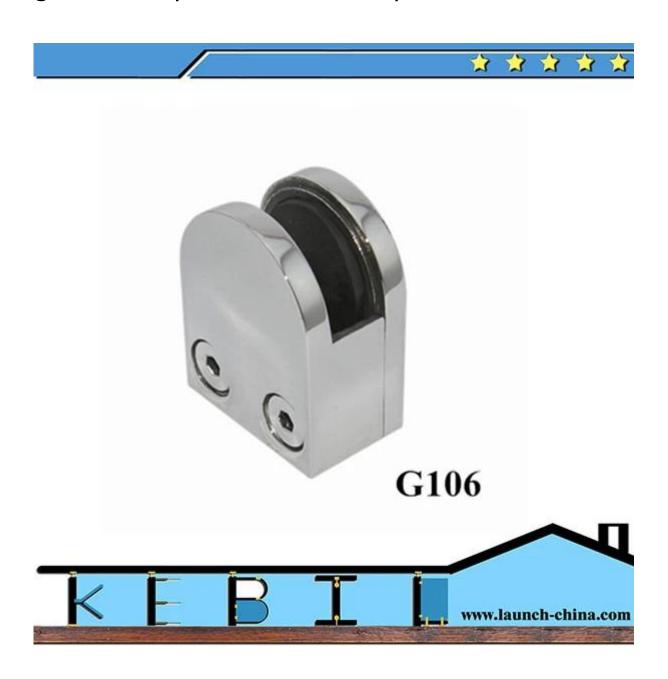

## glass clamp for balustrade post

| Model<br>No. | А  | В  | С  | D  | Е      |
|--------------|----|----|----|----|--------|
| G106         | 50 | 40 | 25 | 11 | 0      |
| G106R        | 52 | 40 | 25 | 11 | R-21.5 |

material: stainless steel 304/316

finish: satin or mirror polished

for glass thickness: 8-12mm