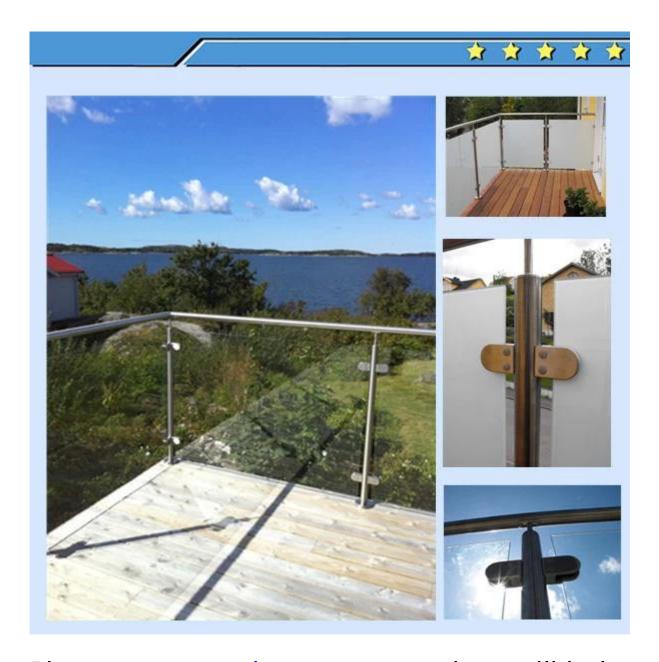

## glass clamp for balustrade post

| Model<br>No. | А  | В  | С  | D  | Е      |
|--------------|----|----|----|----|--------|
| G106         | 50 | 40 | 25 | 11 | 0      |
| G106R        | 52 | 40 | 25 | 11 | R-21.5 |

material: stainless steel 304/316

finish: satin or mirror polished

for glass thickness: 8-12mm

## G102

| Model | ^ | R | ר |          |
|-------|---|---|---|----------|
| No.   |   | D | D | <b>L</b> |

| G102  | 44 | 44 | 25 | 11 | 0     |
|-------|----|----|----|----|-------|
| G120R | 48 | 44 | 25 | 11 | R21.5 |

material: stainless steel 304/316

finish: satin or mirroe polishde

for glass thickness: 8-10mm

Please go to our <u>homepage</u>, and we will help you to find the product you need. or <u>contact us</u> for