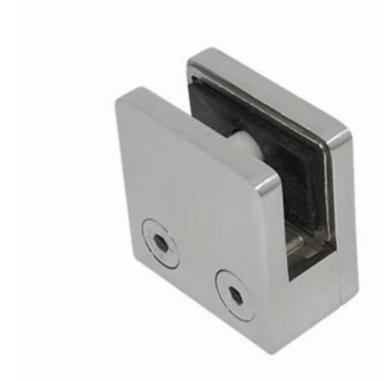

## G102

| Model | ^ | R | ר |          |
|-------|---|---|---|----------|
| No.   |   | D | D | <b>L</b> |

| G102  | 44 | 44 | 25 | 11 | 0     |
|-------|----|----|----|----|-------|
| G120R | 48 | 44 | 25 | 11 | R21.5 |

material: stainless steel 304/316

finish: satin or mirroe polishde

for glass thickness: 8-10mm

Please go to our <u>homepage</u>, and we will help you to find the product you need. or <u>contact us</u> for