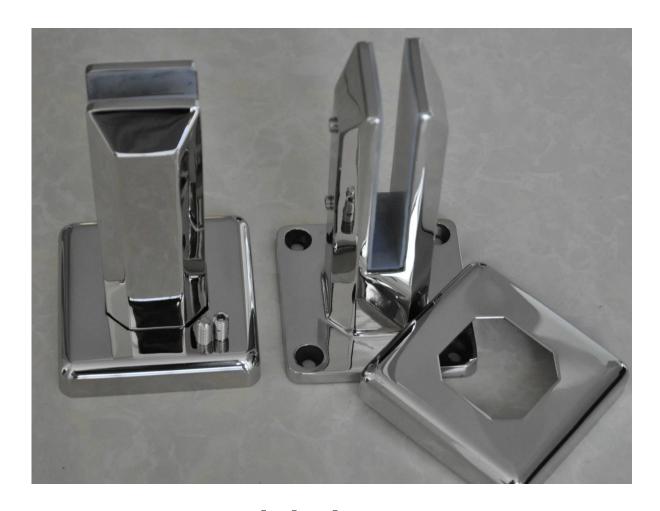

## 4 Types Hot Spigot

| <u> </u>  |                                          |         |
|-----------|------------------------------------------|---------|
| Model No. | Spec.                                    | Weight  |
| SBM-2     | square base plate spigot<br>height:168mm | 1.577kg |
| RBM-2     | round base plate spigot<br>height: 168mm | 1.32kg  |
| SCM-2     | square core drill spigot<br>hight: 285mm | 1.61kg  |
| RCM-2     | round core drill spigot<br>hight: 285mm  | 1.3kg   |

SBM-2 mirror polished

RBM-2 mirror polished

SCM-2 satin polished

RCM-2 mirror polished

Project

Associated Products
Glass hinge, Glass latch, Slot handrail, Tempered glass

Factory&peoduction line

www.launch-china.cn