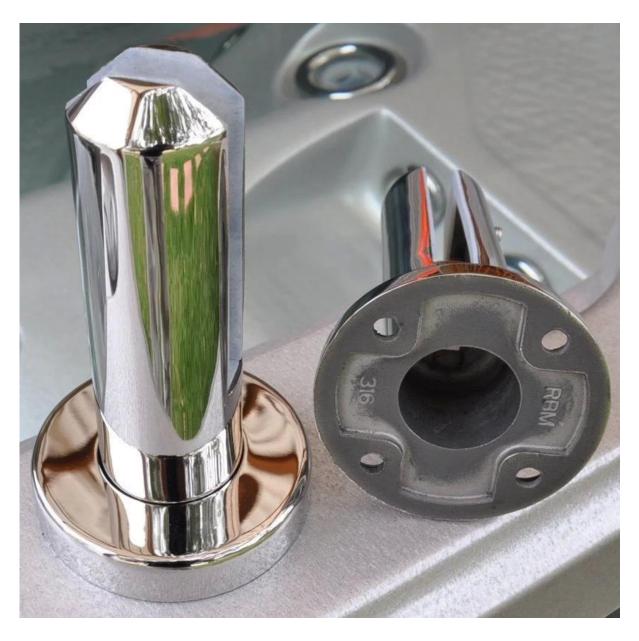

## 4 Types Hot Spigot

| <u> </u>  |                                          |         |
|-----------|------------------------------------------|---------|
| Model No. | Spec.                                    | Weight  |
| SBM-2     | square base plate spigot<br>height:168mm | 1.577kg |
| RBM-2     | round base plate spigot<br>height: 168mm | 1.32kg  |
| SCM-2     | square core drill spigot<br>hight: 285mm | 1.61kg  |
| RCM-2     | round core drill spigot<br>hight: 285mm  | 1.3kg   |

SBM-2 mirror polished

RBM-2 mirror polished

SCM-2 satin polished

RCM-2 mirror polished

Project

Associated Products
Glass hinge, Glass latch, Slot handrail, Tempered glass

Factory&peoduction line

www.launch-china.cn