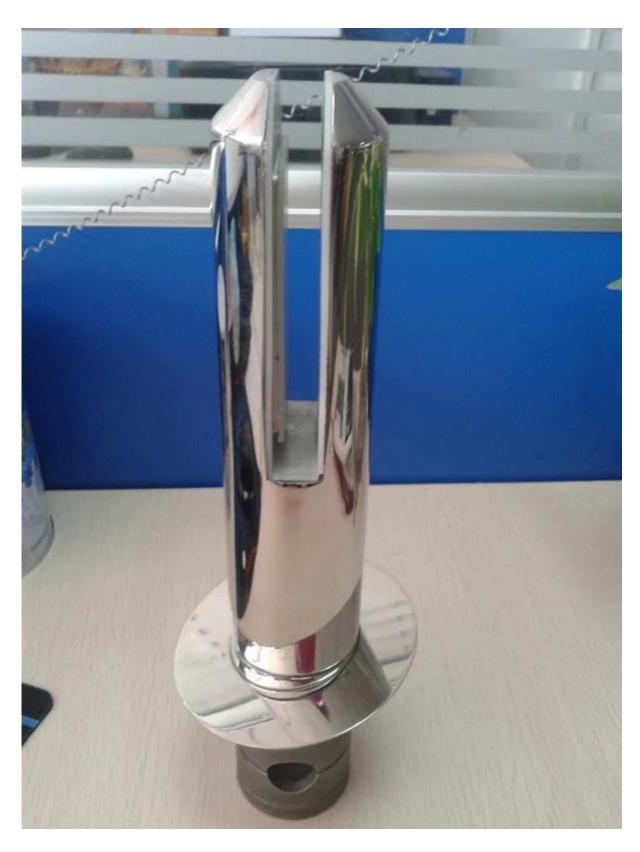

## 4 Types Hot Spigot

| <u> </u>  |                                          |         |
|-----------|------------------------------------------|---------|
| Model No. | Spec.                                    | Weight  |
| SBM-2     | square base plate spigot<br>height:168mm | 1.577kg |
| RBM-2     | round base plate spigot<br>height: 168mm | 1.32kg  |
| SCM-2     | square core drill spigot<br>hight: 285mm | 1.61kg  |
| RCM-2     | round core drill spigot<br>hight: 285mm  | 1.3kg   |

SBM-2 mirror polished

RBM-2 mirror polished

SCM-2 satin polished

RCM-2 mirror polished

Project

Associated Products
Glass hinge, Glass latch, Slot handrail, Tempered glass

Factory&peoduction line

www.launch-china.cn