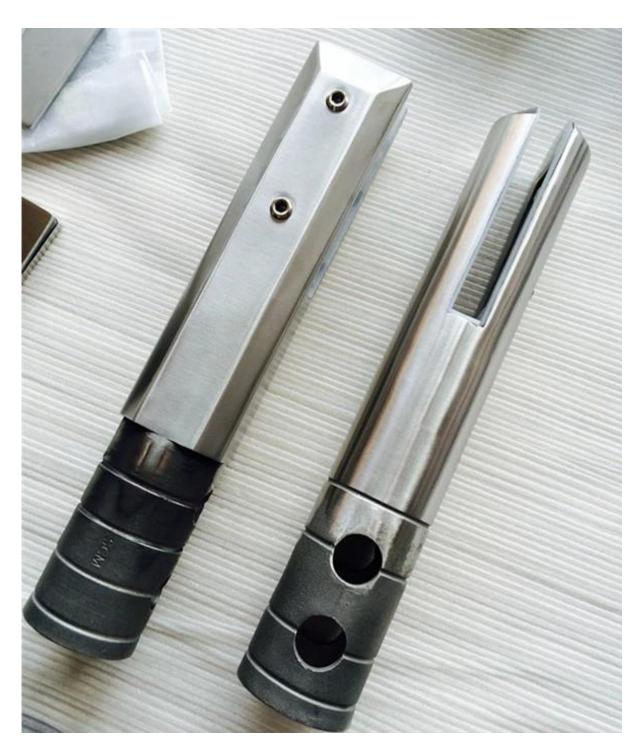

## 4 Types Hot Spigot

| <u> </u>  |                                          |         |
|-----------|------------------------------------------|---------|
| Model No. | Spec.                                    | Weight  |
| SBM-2     | square base plate spigot<br>height:168mm | 1.577kg |
| RBM-2     | round base plate spigot<br>height: 168mm | 1.32kg  |
| SCM-2     | square core drill spigot<br>hight: 285mm | 1.61kg  |
| RCM-2     | round core drill spigot<br>hight: 285mm  | 1.3kg   |

SBM-2 mirror polished

RBM-2 mirror polished

SCM-2 satin polished

RCM-2 mirror polished

Project

Associated Products
Glass hinge, Glass latch, Slot handrail, Tempered glass

Factory&peoduction line

www.launch-china.cn