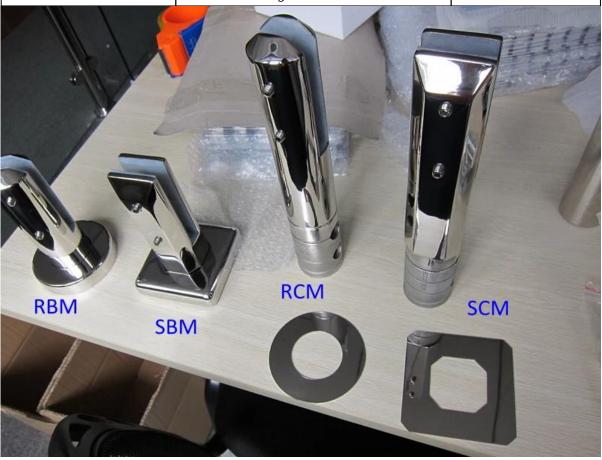

## 4 Types Hot Spigot

| <u> </u>  |                                          |         |
|-----------|------------------------------------------|---------|
| Model No. | Spec.                                    | Weight  |
| SBM-2     | square base plate spigot<br>height:168mm | 1.577kg |
| RBM-2     | round base plate spigot<br>height: 168mm | 1.32kg  |
| SCM-2     | square core drill spigot<br>hight: 285mm | 1.61kg  |
| RCM-2     | round core drill spigot<br>hight: 285mm  | 1.3kg   |

SBM-2 mirror polished

RBM-2 mirror polished

SCM-2 satin polished

RCM-2 mirror polished

Project

Associated Products
Glass hinge, Glass latch, Slot handrail, Tempered glass

Factory&peoduction line

www.launch-china.cn