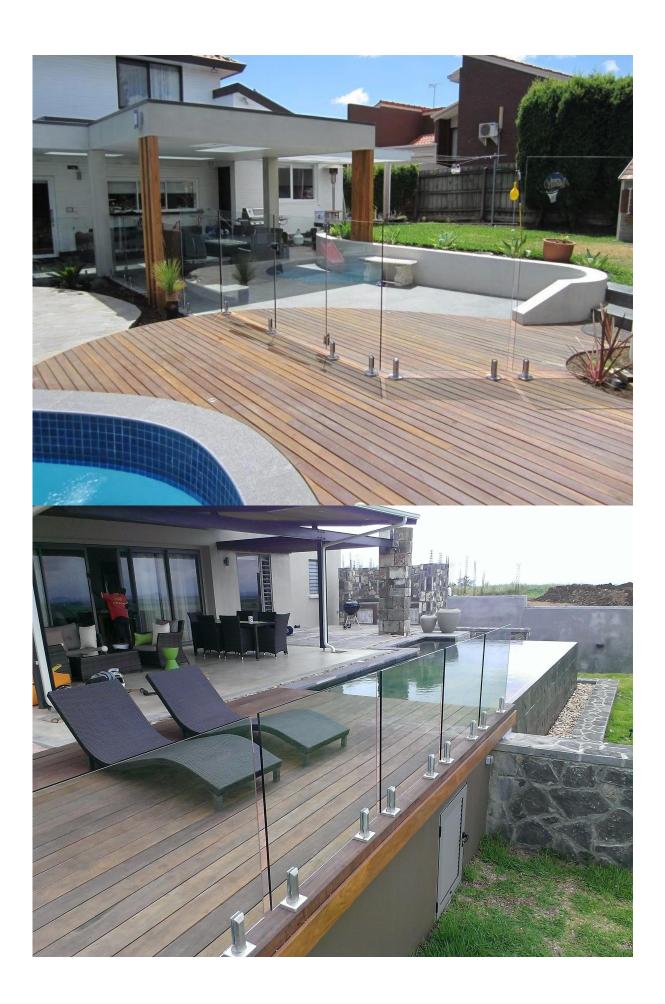

SBM-2 mirror polished

RBM-2 mirror polished

SCM-2 satin polished

RCM-2 mirror polished

Project

Associated Products
Glass hinge, Glass latch, Slot handrail, Tempered glass

Factory&peoduction line

www.launch-china.cn