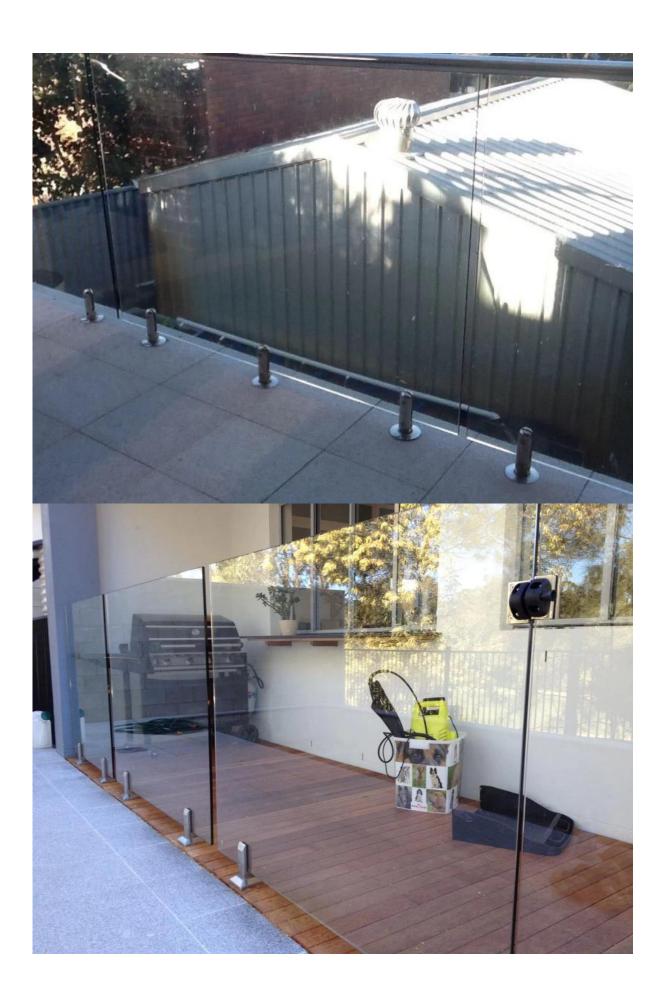

SBM-2 mirror polished

RBM-2 mirror polished

SCM-2 satin polished

RCM-2 mirror polished

Project

Associated Products
Glass hinge, Glass latch, Slot handrail, Tempered glass

Factory&peoduction line

www.launch-china.cn