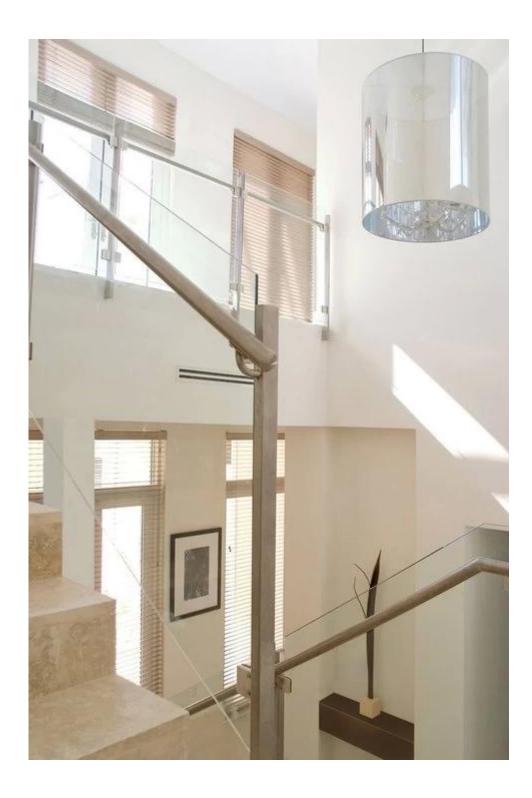

## G102

Of courese, glass clamp with round bases are also provided.

Model No.: G105R

the comparison of size between G105 and G105R

| Model No. | А  | В  | С  | D  | E      |
|-----------|----|----|----|----|--------|
| G105      | 55 | 45 | 28 | 14 | 0      |
| G105R     | 58 | 45 | 28 | 14 | R-25.4 |