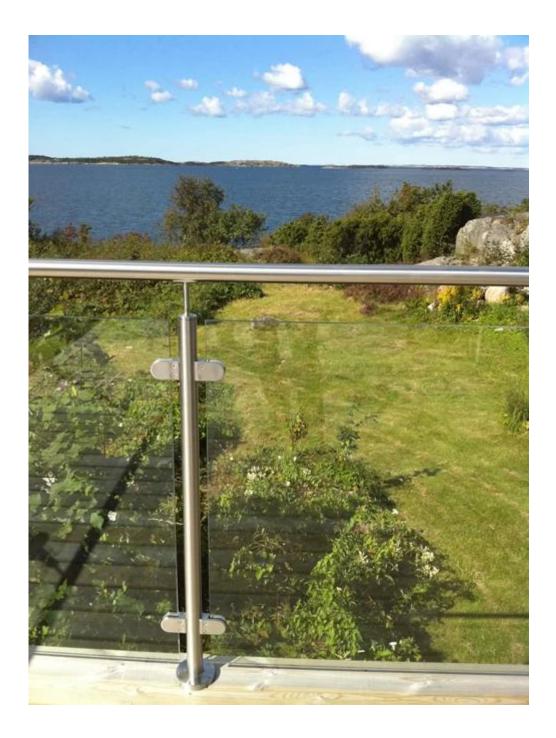

## G102

Of courese, glass clamp with round bases are also provided.

Model No.: G105R

the comparison of size between G105 and G105R

| Model No. | А  | В  | С  | D  | E      |
|-----------|----|----|----|----|--------|
| G105      | 55 | 45 | 28 | 14 | 0      |
| G105R     | 58 | 45 | 28 | 14 | R-25.4 |