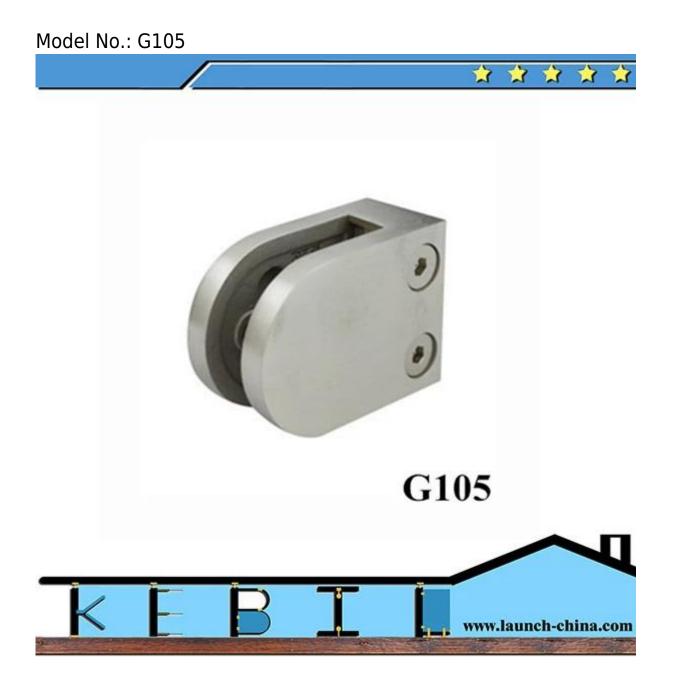

## G102

Of courese, glass clamp with round bases are also provided.

Model No.: G105R

the comparison of size between G105 and G105R

| Model No. | А  | В  | С  | D  | E      |
|-----------|----|----|----|----|--------|
| G105      | 55 | 45 | 28 | 14 | 0      |
| G105R     | 58 | 45 | 28 | 14 | R-25.4 |