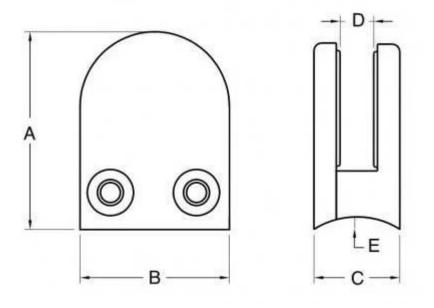

glass clamp with flat base for 3/8" glass

material: satinless steel 304/316 finish: mirror or satin polished

Model No.: G102

## G102

Of courese, glass clamp with round bases are also provided.

Model No.: G105R

the comparison of size between G105 and G105R

| Model No. | А  | В  | С  | D  | E      |
|-----------|----|----|----|----|--------|
| G105      | 55 | 45 | 28 | 14 | 0      |
| G105R     | 58 | 45 | 28 | 14 | R-25.4 |

Model No.: G102R

the comparison of size between G102 and G102R

| Model No. | А  | В  | С  | D  | E      |
|-----------|----|----|----|----|--------|
| G102      | 44 | 44 | 25 | 11 | 0      |
| G102R     | 48 | 44 | 25 | 11 | R-21.5 |