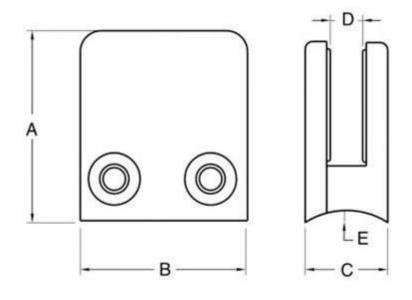

glass clamp with flat base for 3/8" glass

material: satinless steel 304/316 finish: mirror or satin polished

Model No.: G102

Model No.: G102R

the comparison of size between G102 and G102R

| Model No. | А  | В  | С  | D  | E      |
|-----------|----|----|----|----|--------|
| G102      | 44 | 44 | 25 | 11 | 0      |
| G102R     | 48 | 44 | 25 | 11 | R-21.5 |