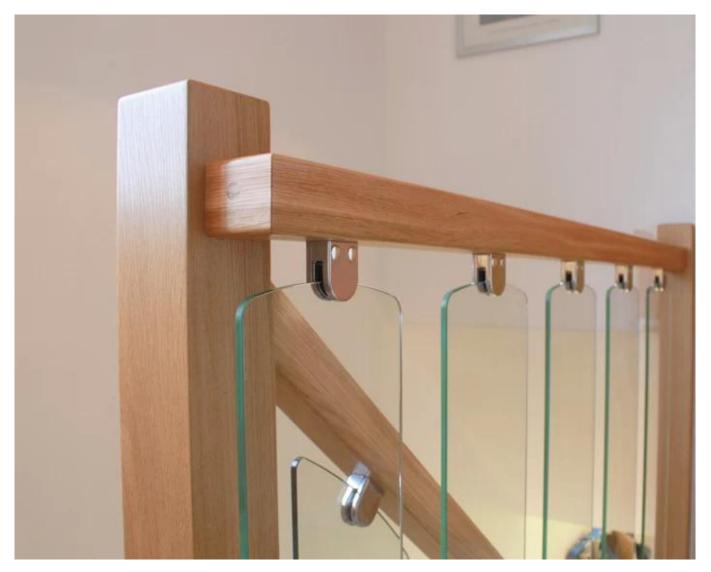

glass clamp with flat base for 3/8" glass

material: satinless steel 304/316 finish: mirror or satin polished





Model No.: G102



## G102



Of courese, glass clamp with round bases are also provided.

Model No.: G105R



the comparison of size between G105 and G105R



| Model No. | А  | В  | С  | D  | E      |
|-----------|----|----|----|----|--------|
| G105      | 55 | 45 | 28 | 14 | 0      |
| G105R     | 58 | 45 | 28 | 14 | R-25.4 |





Model No.: G102R

the comparison of size between G102 and G102R



| Model No. | А  | В  | С  | D  | E      |
|-----------|----|----|----|----|--------|
| G102      | 44 | 44 | 25 | 11 | 0      |
| G102R     | 48 | 44 | 25 | 11 | R-21.5 |





If you have any interest in our products, please go to our <u>homepage</u> or contact me for more details.

Email address: sales03@launch-china.cn