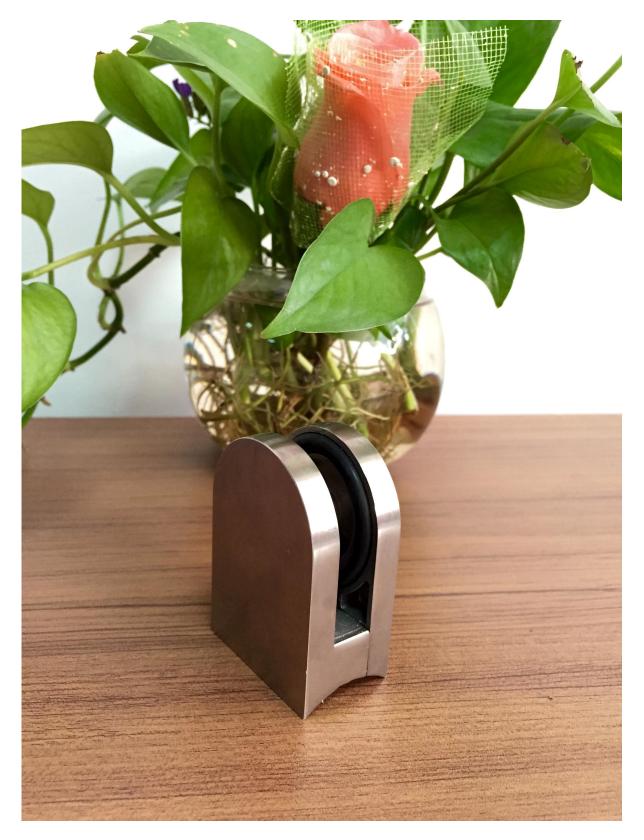

glass clamp with flat base for 3/8" glass

material: satinless steel 304/316 finish: mirror or satin polished

Model No.: G102

Model No.: G102R

the comparison of size between G102 and G102R

| Model No. | А  | В  | С  | D  | E      |
|-----------|----|----|----|----|--------|
| G102      | 44 | 44 | 25 | 11 | 0      |
| G102R     | 48 | 44 | 25 | 11 | R-21.5 |