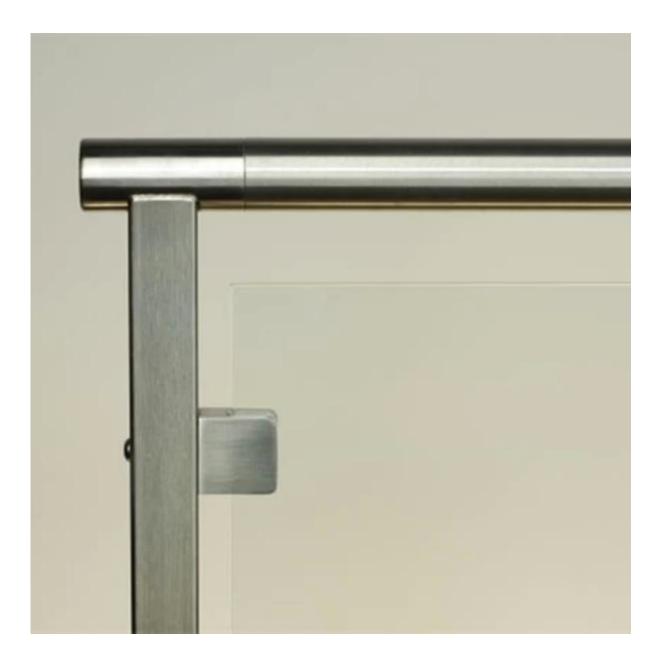

glass clamp with flat base for 3/8" glass

material: satinless steel 304/316 finish: mirror or satin polished

Model No.: G102