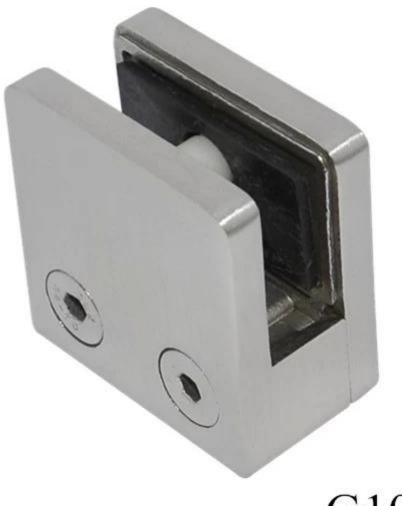

## G102

Of courese, glass clamp with round bases are also provided.

Model No.: G105R

the comparison of size between G105 and G105R

| Model No. | А  | В  | С  | D  | E      |
|-----------|----|----|----|----|--------|
| G105      | 55 | 45 | 28 | 14 | 0      |
| G105R     | 58 | 45 | 28 | 14 | R-25.4 |