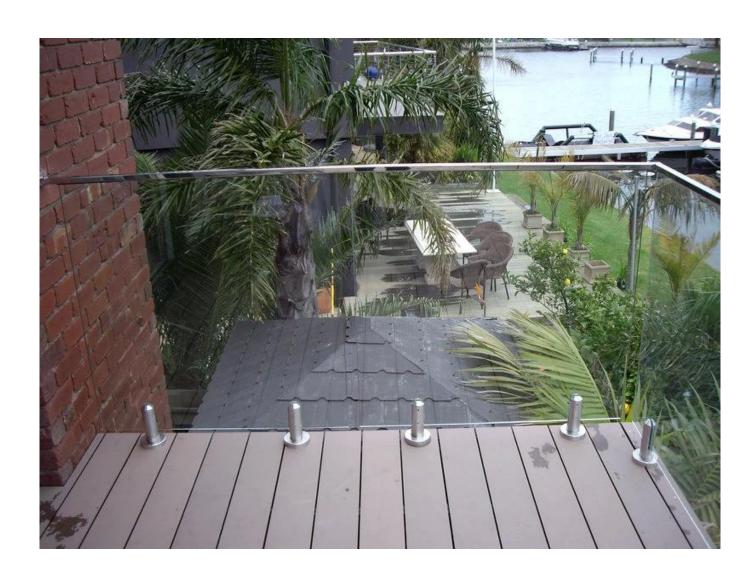

## glass fence spigot for indoor porch decoration

| spigot application     | for swimming pool fence , frameless glass railing , deck glass railing .                                                                                              |
|------------------------|-----------------------------------------------------------------------------------------------------------------------------------------------------------------------|
| spigot material        | stainless steel 316                                                                                                                                                   |
| spigot quality         | high quality, can be used near pool or sea,in rainy,snowy and windy weather                                                                                           |
| spigot finishing       | satin/brushed or mirror polished                                                                                                                                      |
| suit glass thickness   | 6mm/8mm/10mm/1076mm,12mm,12.76mm, 13.52mm                                                                                                                             |
| spigot types           | spigot type 1: round base plate spigot<br>spigot type 2: square base plate spigot<br>spigot type 3: round core drill spigot<br>spigot type4: square core drill spigot |
| spigot Model<br>Number | RBM: round base plate spigot<br>SBM: square base plate spigot<br>RCM: round core drill spigot<br>SCM: square core drill spigot                                        |
| spigot package         | plastic bag+small white box+carton  1 spigot for 1 white box  10 or 12 spigots for a carton                                                                           |
| spigot weight          | 1.65kg for RBM: round base plate spigot 2.1kg for SBM: square base plate spigot 1.85kg for RCM: round core drill spigot 1.97kg for SCM: square core drill spigot      |