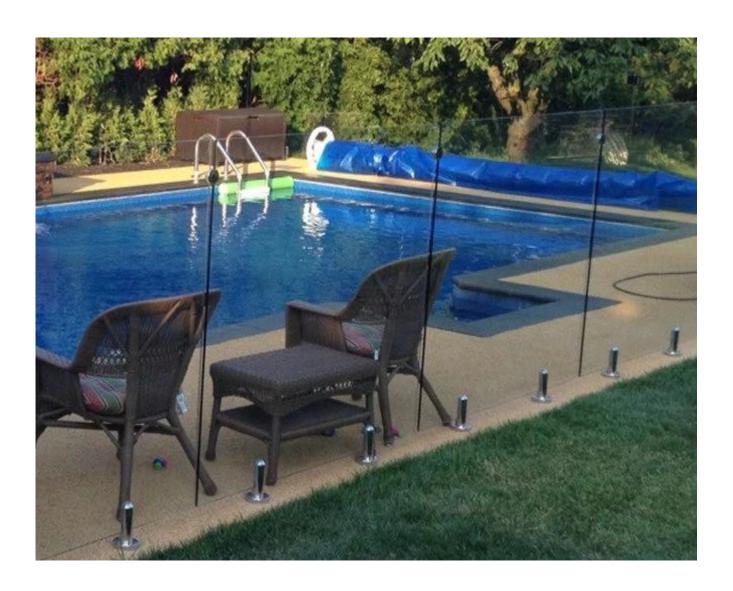

## glass fence spigot for indoor porch decoration

| spigot application     | for swimming pool fence , frameless glass railing , deck glass railing .                                                                                              |
|------------------------|-----------------------------------------------------------------------------------------------------------------------------------------------------------------------|
| spigot material        | stainless steel 316                                                                                                                                                   |
| spigot quality         | high quality, can be used near pool or sea,in rainy,snowy and windy weather                                                                                           |
| spigot finishing       | satin/brushed or mirror polished                                                                                                                                      |
| suit glass thickness   | 6mm/8mm/10mm/1076mm,12mm,12.76mm, 13.52mm                                                                                                                             |
| spigot types           | spigot type 1: round base plate spigot<br>spigot type 2: square base plate spigot<br>spigot type 3: round core drill spigot<br>spigot type4: square core drill spigot |
| spigot Model<br>Number | RBM: round base plate spigot<br>SBM: square base plate spigot<br>RCM: round core drill spigot<br>SCM: square core drill spigot                                        |
| spigot package         | plastic bag+small white box+carton  1 spigot for 1 white box  10 or 12 spigots for a carton                                                                           |
| spigot weight          | 1.65kg for RBM: round base plate spigot 2.1kg for SBM: square base plate spigot 1.85kg for RCM: round core drill spigot 1.97kg for SCM: square core drill spigot      |