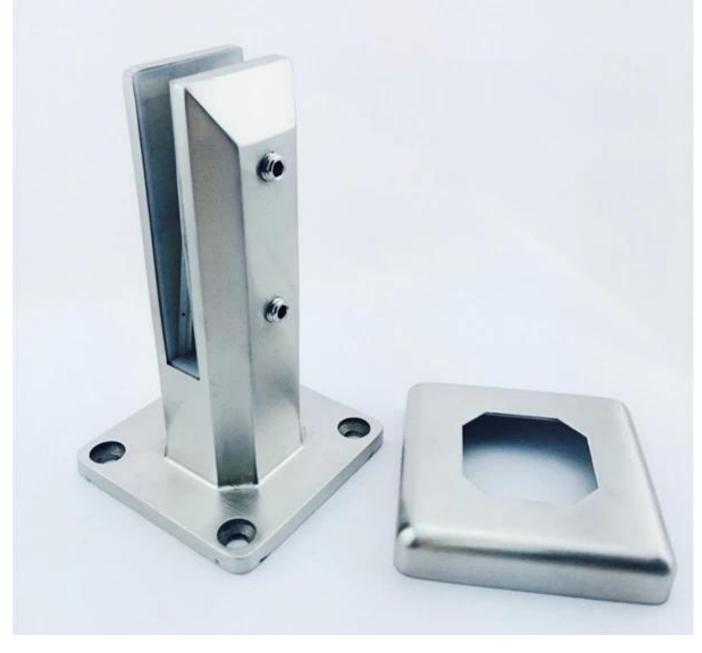

glass holder stainless steel spigot

## product description

material: stainless steel 316, 316L, duplex 2205 finish: satin or mirror for glass thickness: 10-13.52mm MOQ: 1 PC delivery method: by DHL, Fedex, UPS, etc, or by air and by sea Port: Shenzhen Port

Square base plate spigot (SBM-2)



square core drill spigot(SCM-2)

## round base plate spigot(RBM-2)





round core drill spigot(RCM-2)



Packing show



installation photo without handrail



installation photo with handrail



<u>Please feel free to contact us if you are interested in our products.</u> Email: sales03@launch-china.cn Skype: launch\_03