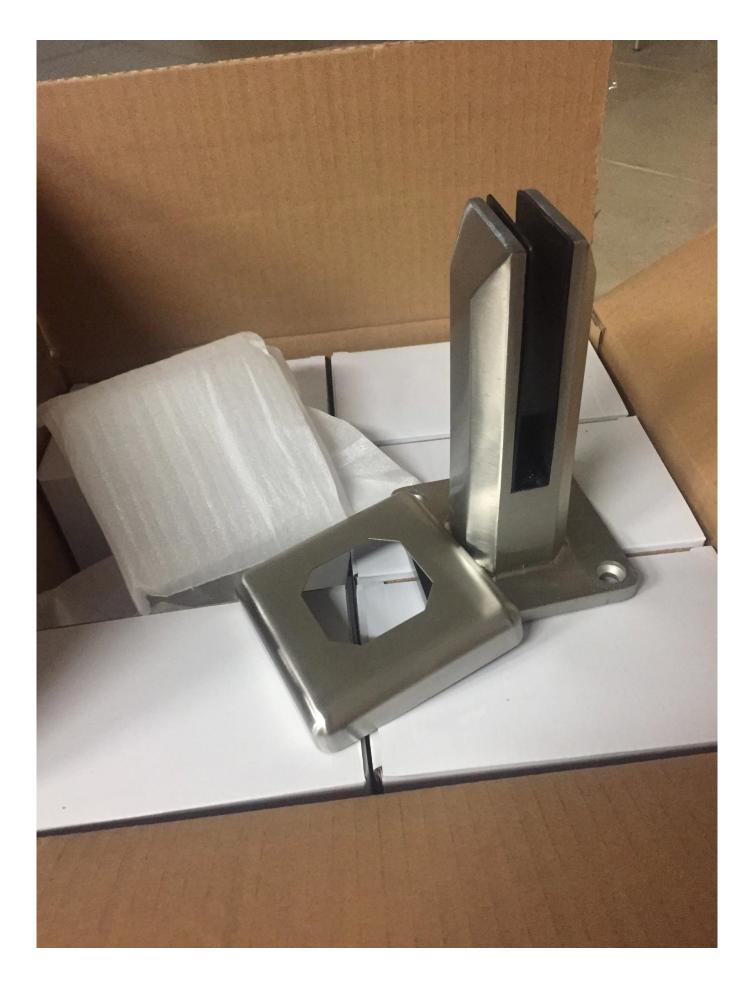

## round base plate spigot(RBM-2)

round core drill spigot(RCM-2)

Packing show

installation photo without handrail

installation photo with handrail

<u>Please feel free to contact us if you are interested in our products.</u> Email: sales03@launch-china.cn Skype: launch\_03