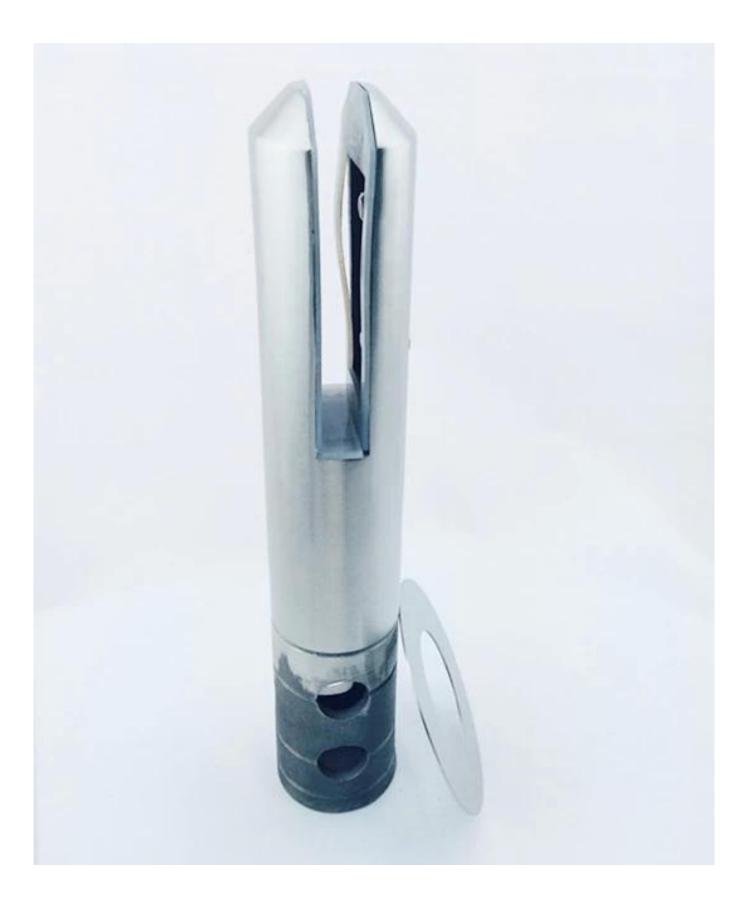

## round base plate spigot(RBM-2)

round core drill spigot(RCM-2)

Packing show

installation photo without handrail

installation photo with handrail

<u>Please feel free to contact us if you are interested in our products.</u> Email: sales03@launch-china.cn Skype: launch\_03