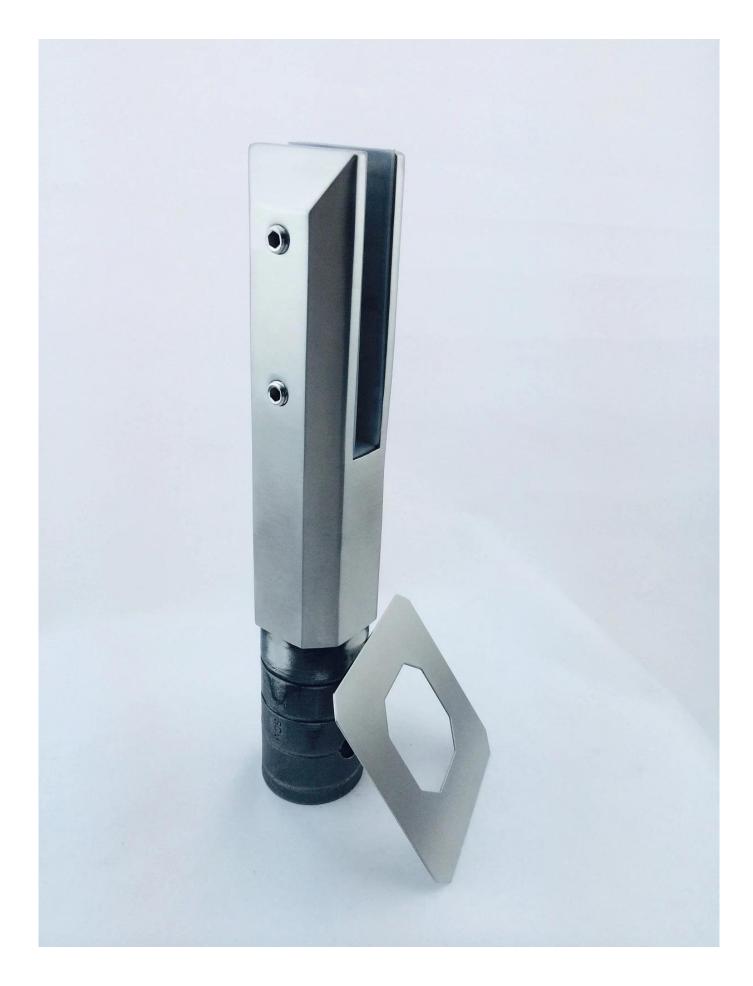

glass holder stainless steel spigot

## product description

material: stainless steel 316, 316L, duplex 2205 finish: satin or mirror for glass thickness: 10-13.52mm MOQ: 1 PC delivery method: by DHL, Fedex, UPS, etc, or by air and by sea Port: Shenzhen Port

Square base plate spigot (SBM-2)



square core drill spigot(SCM-2)

## round base plate spigot(RBM-2)





round core drill spigot(RCM-2)



Packing show



installation photo without handrail



installation photo with handrail



<u>Please feel free to contact us if you are interested in our products.</u> Email: sales03@launch-china.cn Skype: launch\_03