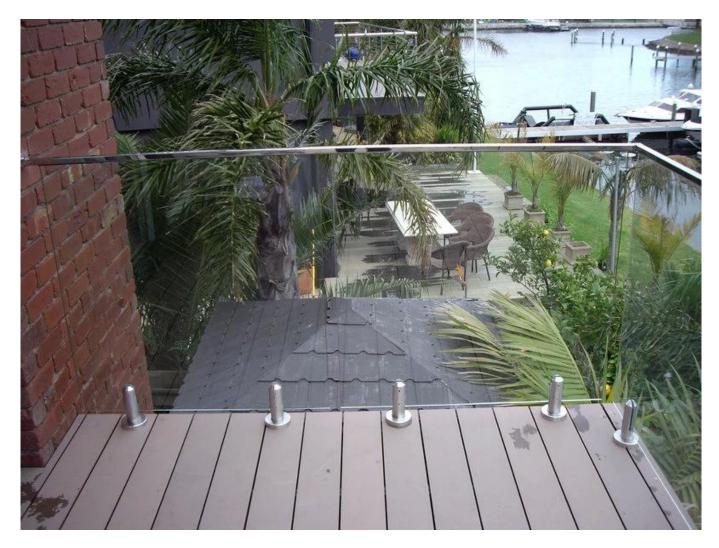

## round base plate spigot(RBM-2)

round core drill spigot(RCM-2)

Packing show

installation photo without handrail

installation photo with handrail

<u>Please feel free to contact us if you are interested in our products.</u> Email: sales03@launch-china.cn Skype: launch\_03