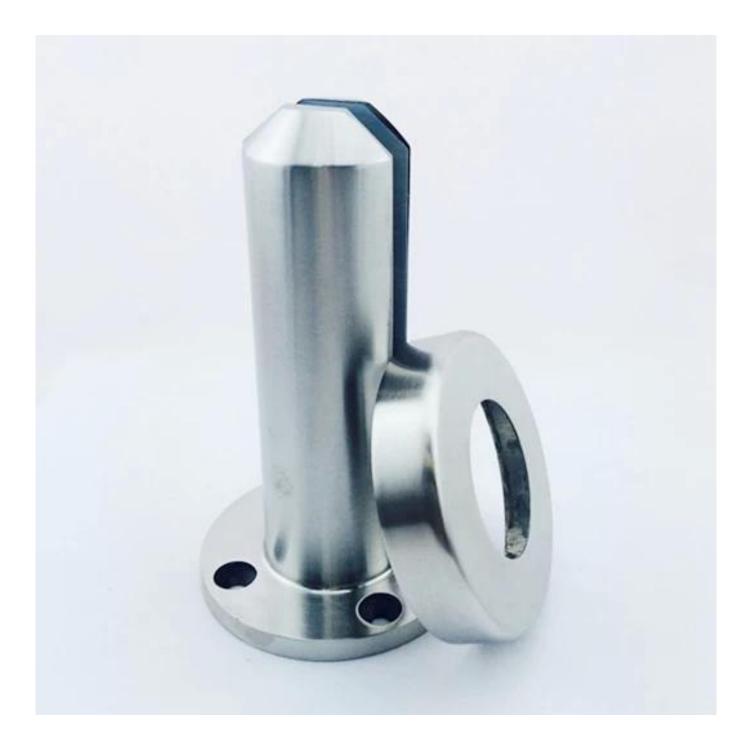

## round base plate spigot(RBM-2)

round core drill spigot(RCM-2)

Packing show

installation photo without handrail

installation photo with handrail

<u>Please feel free to contact us if you are interested in our products.</u> Email: sales03@launch-china.cn Skype: launch\_03