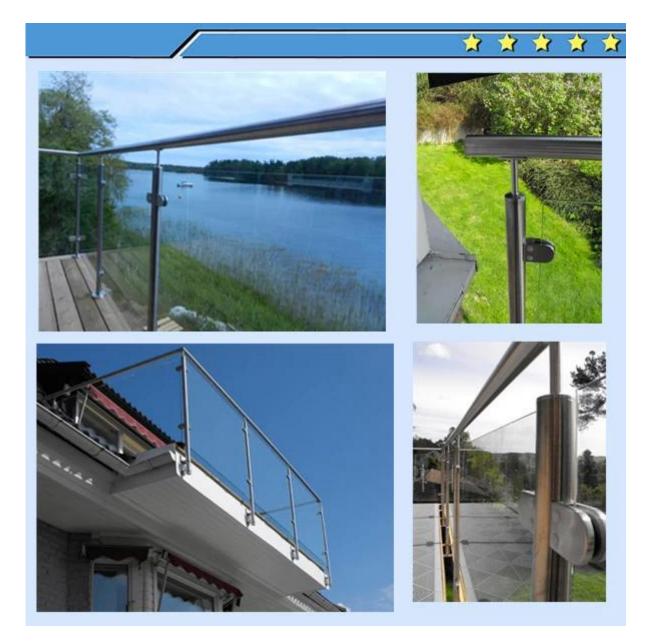

Material Stainless steel 304 or 316 Surface finish Satin finish or Mirror Polish Balustrade Height 1000 mm, or Customized Handrail size 38mm, 50mm, round or square tube, 30\*60mm tube, or 10\*50mm solid square Handrail material Stainless steel, acrylic, solid wood, PVC Post Material Stainless steel, Steel, Acrylic, Glass Glass Normal clear, Super white, Light gray, Dark gray, Frosted Normal thickness: 8mm, 10mm, 12mm, 15mm, 5+5mm, 6+6mm, 10+10mm Wire Dia.4mm, 5mm, 6mm, 8mm, 10mm in Stainless steel 304 or 316 Tube or Rod Dia.8mm, 10mm, 12mm, 16mm, 19mm, 22mm in Stainless steel 304 or 316