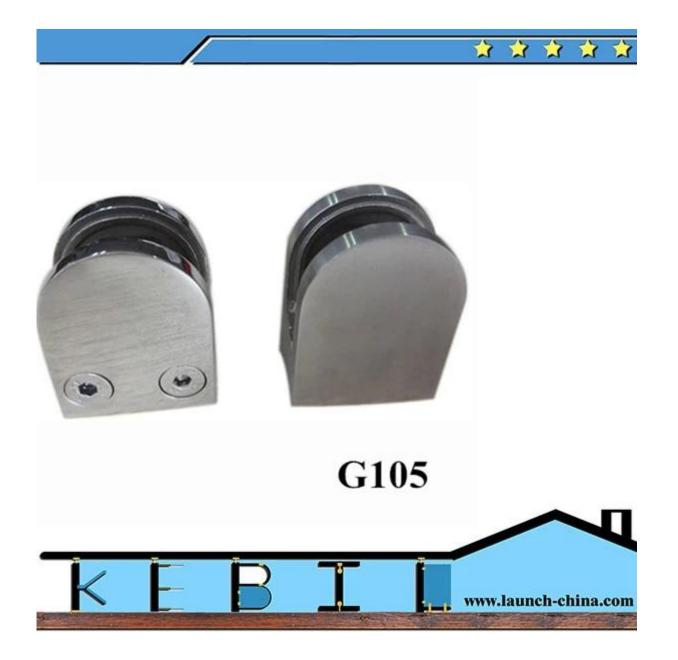

Material Stainless steel 304 or 316 Surface finish Satin finish or Mirror Polish Balustrade Height 1000 mm, or Customized Handrail size 38mm, 50mm, round or square tube, 30\*60mm tube, or 10\*50mm solid square Handrail material Stainless steel, acrylic, solid wood, PVC Post Material Stainless steel, Steel, Acrylic, Glass Glass Normal clear, Super white, Light gray, Dark gray, Frosted Normal thickness: 8mm, 10mm, 12mm, 15mm, 5+5mm, 6+6mm, 10+10mm Wire Dia.4mm, 5mm, 6mm, 8mm, 10mm in Stainless steel 304 or 316 Tube or Rod Dia.8mm, 10mm, 12mm, 16mm, 19mm, 22mm in Stainless steel 304 or 316