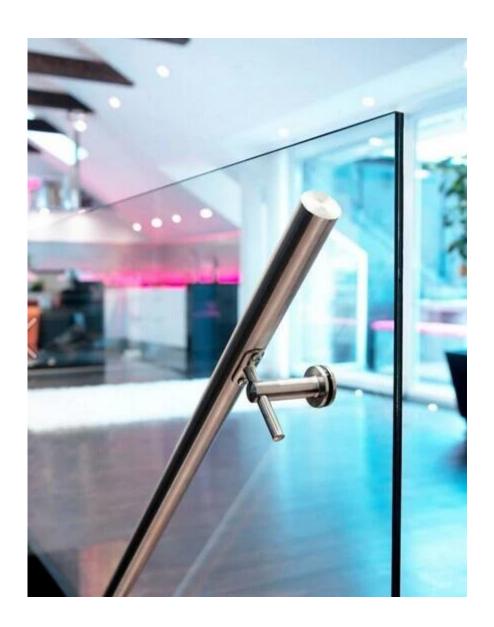

| by DHL, UPS, FEDEX, TNT etc. for small order                                                   |                        |
| Payment term      | T/T, L/C at sight, Western Union, Escrow                                                       |                        |
| Product lead time | 35 days                                                                                        |                        |
| Delivery time     | within one wk if stock available, about 40 days if no stock available                          |                        |

## ==>Services:

- 1.Sample service
- 2.Custom service (OEM or ODM)
- 3.After-sale service
- 4.Drawing available
- 5.Stocks available
- 6.Installation instruction service
- 7.Fast feedback
- 8.Timely responding

manufacturer's warranty,