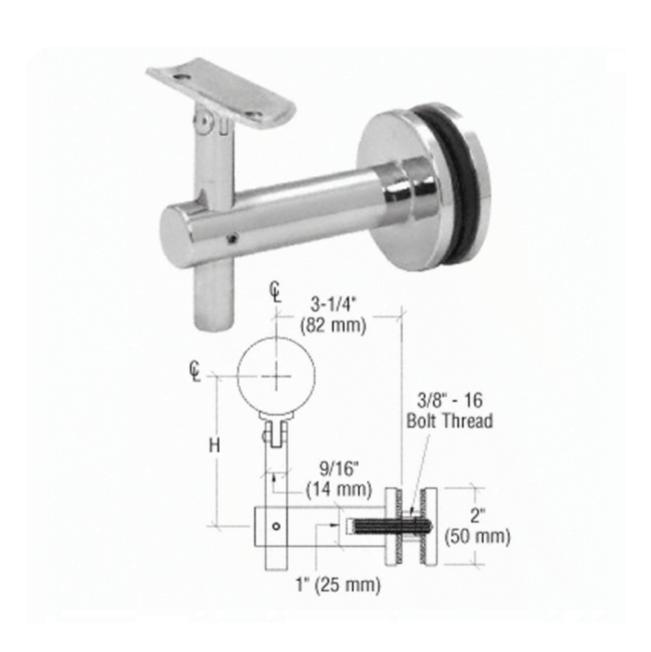

| by DHL, UPS, FEDEX, TNT etc. for small order                                                   |                        |
| Payment term      | T/T, L/C at sight, Western Union, Escrow                                                       |                        |
| Product lead time | 35 days                                                                                        |                        |
| Delivery time     | within one wk if stock available, about 40 days if no stock available                          |                        |

## ==>Services:

- 1.Sample service
- 2.Custom service (OEM or ODM)
- 3.After-sale service
- 4.Drawing available
- 5.Stocks available
- 6.Installation instruction service
- 7.Fast feedback
- 8.Timely responding

manufacturer's warranty,