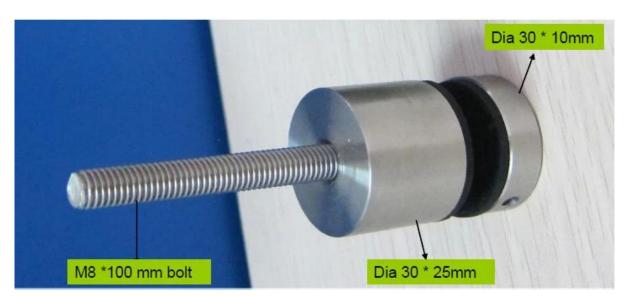

#### 1. Glass panel mounting brackets standoff features:

- Material: Stainless steel 304/316
- · Finish: Satin or mirror polished
- For glass thickness: 6-19mm thickness
- Solid, high quality, rubber gasket included
- Custom size available.
- Model No.SF-30: 30\*10mm cap , 30\*25mm body , M8\*100 bolt, mount to concrete / M8\*50 bolt, mount to wood .
- Model No.SF-50: 50\*12mm cap , 50\*30mm body , M12\*120 bolt, mount to concrete / M12\*72 bolt, mount to wood .
- Model No.SF-50T: one set includes two pieces of standoffs and one piece of stainless steel plate 200x100mm size .

### 1). Model No. SF-30 stainless steel standoff.

2). Model No. SF-50 stainless steel standoff .

SF-50

Mirror Satin

3). Model No. SF-50T stainelss steel standoff.

3. stainless steel 316 marine grade standoff glass railing system project for your reference: