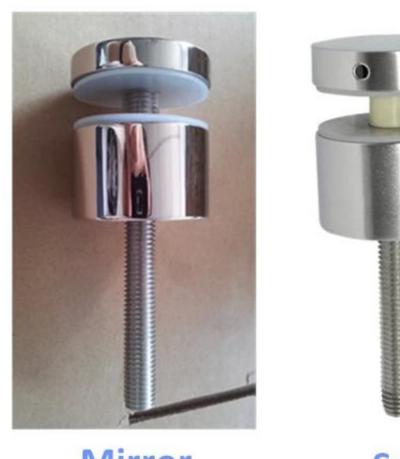

### 1). Model No. SF-30 stainless steel standoff.

2). Model No. SF-50 stainless steel standoff .

SF-50

Mirror Satin

3). Model No. SF-50T stainelss steel standoff.

3. stainless steel 316 marine grade standoff glass railing system project for your reference: