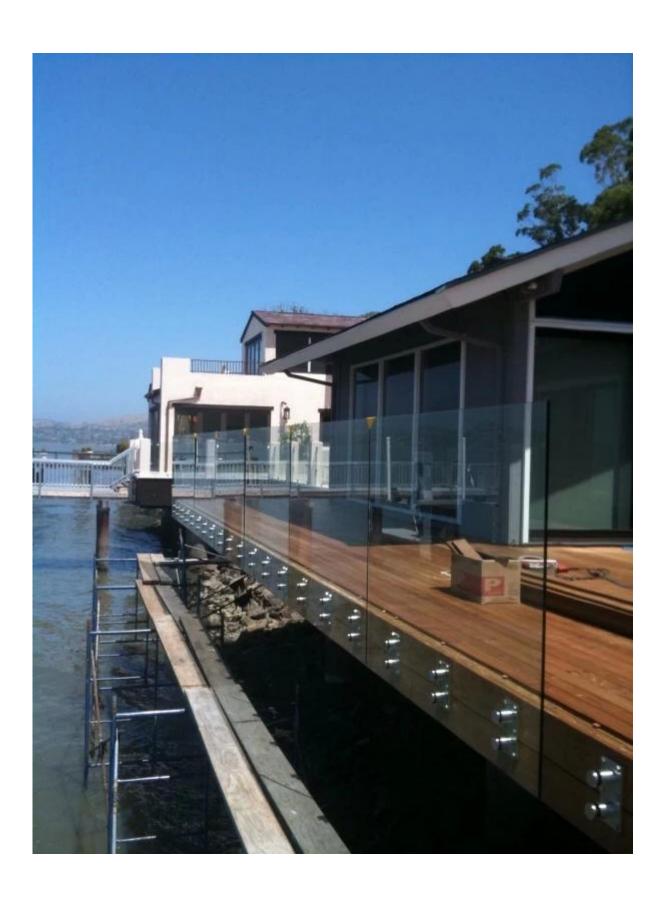

### 1). Model No. SF-30 stainless steel standoff.

2). Model No. SF-50 stainless steel standoff .

SF-50

Mirror Satin

3). Model No. SF-50T stainelss steel standoff.

3. stainless steel 316 marine grade standoff glass railing system project for your reference: