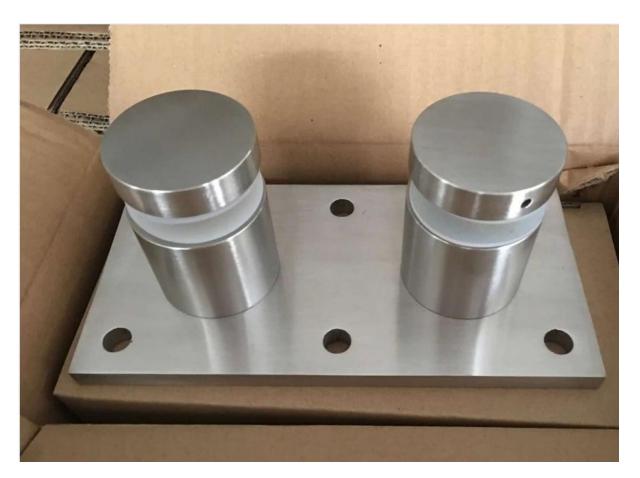

#### 1. Glass panel mounting brackets standoff features:

- Material: Stainless steel 304/316
- · Finish: Satin or mirror polished
- For glass thickness: 6-19mm thickness
- Solid, high quality, rubber gasket included
- Custom size available.
- Model No.SF-30: 30\*10mm cap , 30\*25mm body , M8\*100 bolt, mount to concrete / M8\*50 bolt, mount to wood .
- Model No.SF-50: 50\*12mm cap , 50\*30mm body , M12\*120 bolt, mount to concrete / M12\*72 bolt, mount to wood .
- Model No.SF-50T: one set includes two pieces of standoffs and one piece of stainless steel plate 200x100mm size .

### 1). Model No. SF-30 stainless steel standoff.

2). Model No. SF-50 stainless steel standoff .

SF-50

Mirror Satin

3). Model No. SF-50T stainelss steel standoff.

3. stainless steel 316 marine grade standoff glass railing system project for your reference: