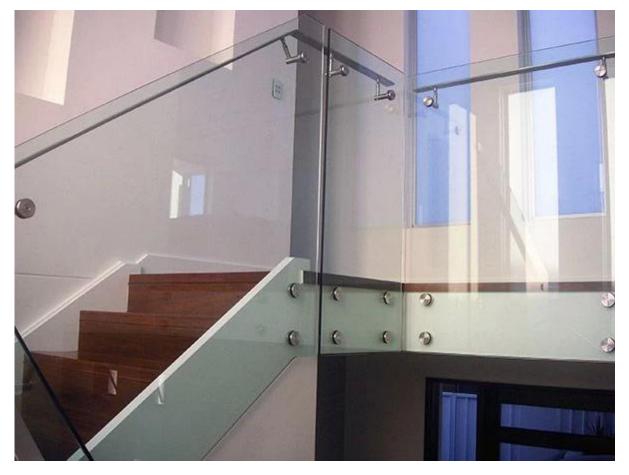

#### 2. Stainless steel standoff Model No. & project photos

### 1). Model No. SF-30 stainless steel standoff.

2). Model No. SF-50 stainless steel standoff .

SF-50

Mirror Satin

3). Model No. SF-50T stainelss steel standoff.

3. stainless steel 316 marine grade standoff glass railing system project for your reference: