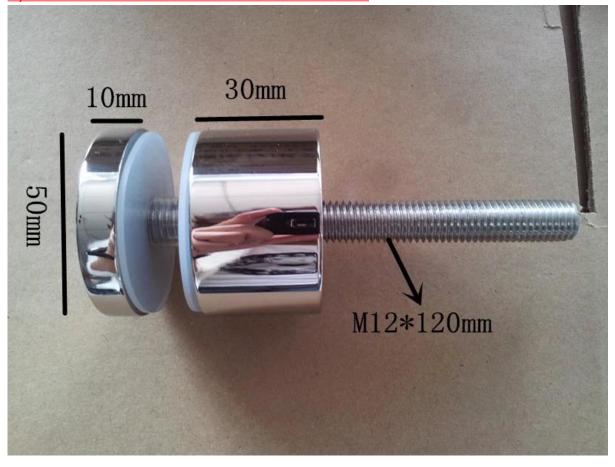

#### 1. Glass panel mounting brackets standoff features:

- Material: Stainless steel 304/316
- · Finish: Satin or mirror polished
- For glass thickness: 6-19mm thickness
- Solid, high quality, rubber gasket included
- Custom size available.
- Model No.SF-30: 30\*10mm cap , 30\*25mm body , M8\*100 bolt, mount to concrete / M8\*50 bolt, mount to wood .
- Model No.SF-50: 50\*12mm cap , 50\*30mm body , M12\*120 bolt, mount to concrete / M12\*72 bolt, mount to wood .
- Model No.SF-50T: one set includes two pieces of standoffs and one piece of stainless steel plate 200x100mm size .

### 1). Model No. SF-30 stainless steel standoff.

2). Model No. SF-50 stainless steel standoff .

SF-50

Mirror Satin

3). Model No. SF-50T stainelss steel standoff.

3. stainless steel 316 marine grade standoff glass railing system project for your reference: