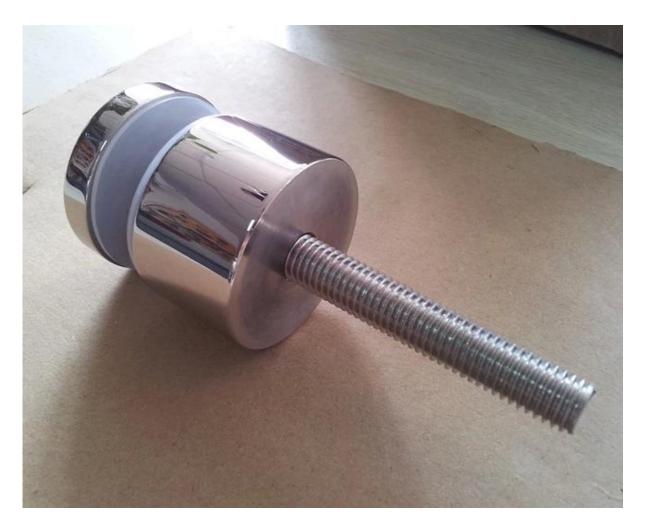

### 1). Model No. SF-30 stainless steel standoff.

2). Model No. SF-50 stainless steel standoff .

SF-50

Mirror Satin

3). Model No. SF-50T stainelss steel standoff.

3. stainless steel 316 marine grade standoff glass railing system project for your reference: