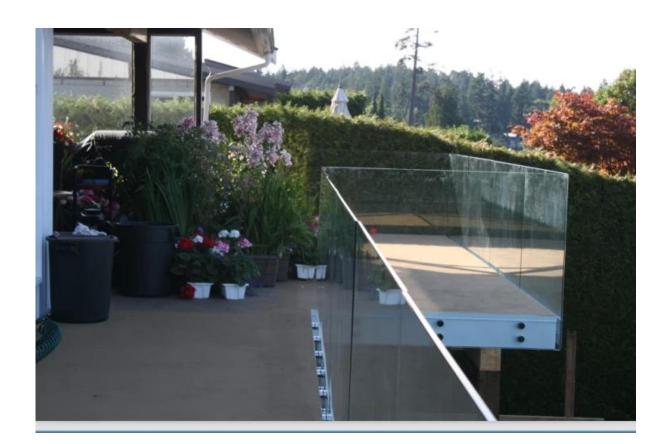

### 1). Model No. SF-30 stainless steel standoff.

2). Model No. SF-50 stainless steel standoff .

SF-50

Mirror Satin

3). Model No. SF-50T stainelss steel standoff.

3. stainless steel 316 marine grade standoff glass railing system project for your reference: