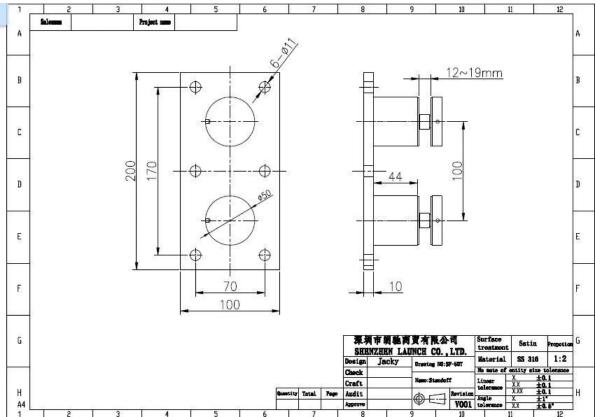

#### 1. Glass panel mounting brackets standoff features:

- Material: Stainless steel 304/316
- · Finish: Satin or mirror polished
- For glass thickness: 6-19mm thickness
- Solid, high quality, rubber gasket included
- Custom size available.
- Model No.SF-30: 30\*10mm cap , 30\*25mm body , M8\*100 bolt, mount to concrete / M8\*50 bolt, mount to wood .
- Model No.SF-50: 50\*12mm cap , 50\*30mm body , M12\*120 bolt, mount to concrete / M12\*72 bolt, mount to wood .
- Model No.SF-50T: one set includes two pieces of standoffs and one piece of stainless steel plate 200x100mm size .

### 1). Model No. SF-30 stainless steel standoff.

2). Model No. SF-50 stainless steel standoff .

SF-50

Mirror Satin

3). Model No. SF-50T stainelss steel standoff.

3. stainless steel 316 marine grade standoff glass railing system project for your reference: